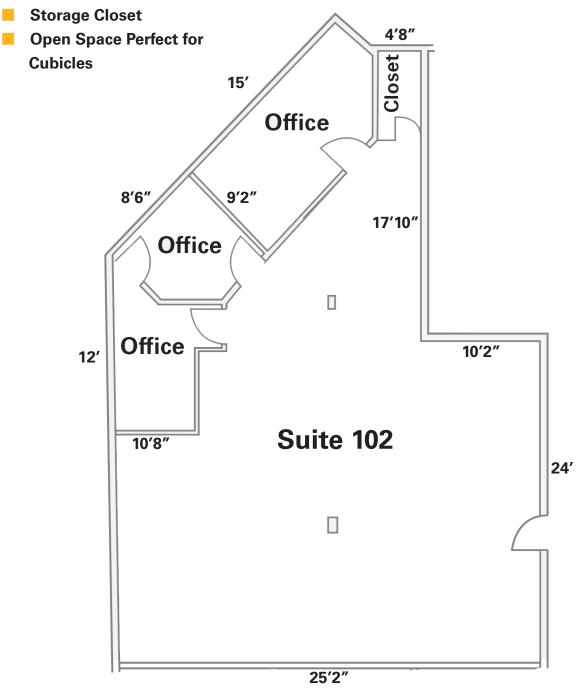

### 3386 HOLLAND ROAD, SUITE 102 - VIRGINIA BEACH, VA

\*Measurements are approximate

**CONTACT:** 

**KIMBERLY WORLEY** (757) **640-8227** 

kimberlyworley@harveylindsay.com