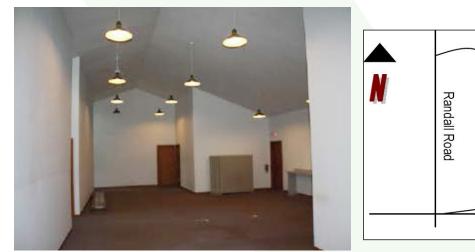

**PROPERTY OVERVIEW** Professional or Medical Office Space 3,000 SF

- Premium professional or medical offices next door to Provenia St. Joseph Hospital
- Owner will divide and assist in build-outs
- Offices include great natural light from windows, dormers and vaulted ceilings, kitchen, private offices, large work areas and conference rooms
- Private exterior entrances with ample parking just outside your door
- Beautiful professional offices in Elgin priced at only \$12 PSF gross and ready to move in
- PIN: 06-16-402-008