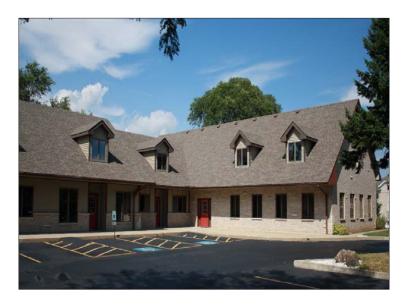

**PROPERTY OVERVIEW** Professional or Medical Office Space 3,000 SF

- Premium professional or medical offices next door to Provenia St. Joseph Hospital
- Owner will divide and assist in build-outs
- Offices include great natural light from windows, dormers and vaulted ceilings, kitchen, private offices, large work areas and conference rooms
- Private exterior entrances with ample parking just outside your door
- Beautiful professional offices in Elgin priced at only \$12 PSF gross and ready to move in
- PIN: 06-16-402-008