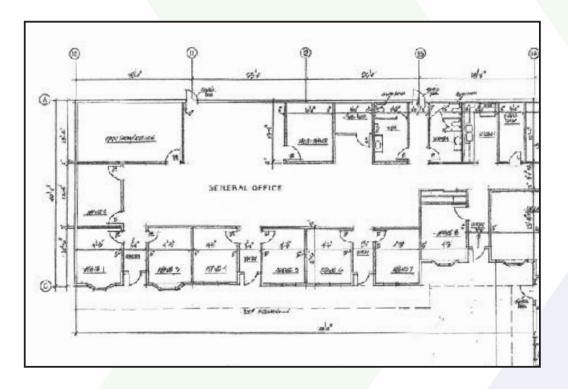

### FOR LEASE PROPERTY SPECIFICATIONS

| Description:       | Professional Offices |
|--------------------|----------------------|
| Building Size:     | 15,325 SF            |
| Land Size:         | 30,100 SF            |
| Available Space:   | 3,000 SF             |
| Year Built:        | 1990                 |
| HVAC System:       | Gas Forced Air       |
| Power:             | 200 Amp              |
| Sprinklered:       | No                   |
| Ceiling Height:    | 10' Plus Vaulted     |
| Parking:           | 25+                  |
| Washrooms:         | 2 Handicapped        |
| Sewer/Water:       | City/City            |
| Possession:        | Immediate            |
| Zoning:            | Office Commercial    |
| Real Estate Taxes: | Included             |
| CAM:               | Included             |
| Lease Term:        | Minimum 3 Years      |
| Lease Price:       | \$12 PSF Gross       |
|                    |                      |

**PROPERTY OVERVIEW** Professional or Medical Office Space 3,000 SF

- Premium professional or medical offices next door to Provenia St. Joseph Hospital
- Owner will divide and assist in build-outs
- Offices include great natural light from windows, dormers and vaulted ceilings, kitchen, private offices, large work areas and conference rooms
- Private exterior entrances with ample parking just outside your door
- Beautiful professional offices in Elgin priced at only \$12 PSF gross and ready to move in
- PIN: 06-16-402-008