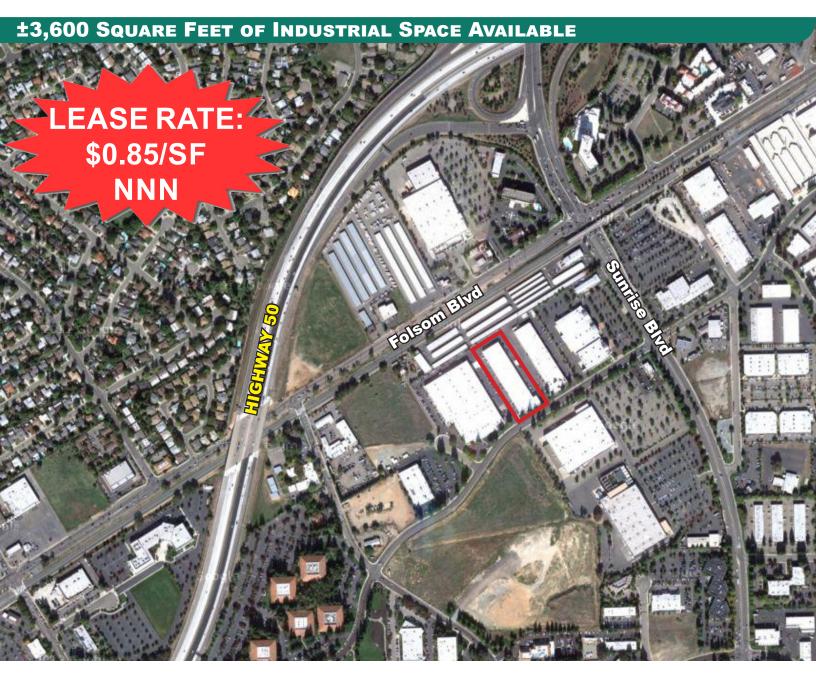

## ±3,600 Square Feet of Industrial Space Available

Lease Rate: \$0.85 PSF; NNN

Building Size: 56,270 Year Built: 1981

Construction Type: Concrete Tilt-up

Grade Level Doors: Unit 204:

(2) 12' x 14'

Dock Level Doors: N/A

For More Information Contact:

**Greg Redman** 916.677.8172

gredman@tricommercial.com
DRE Lic. # 00789902

11151 Trade Center Drive Rancho Cordova, CA

AERIAL

**For More Information Contact:** 

**Greg Redman** 916.677.8172