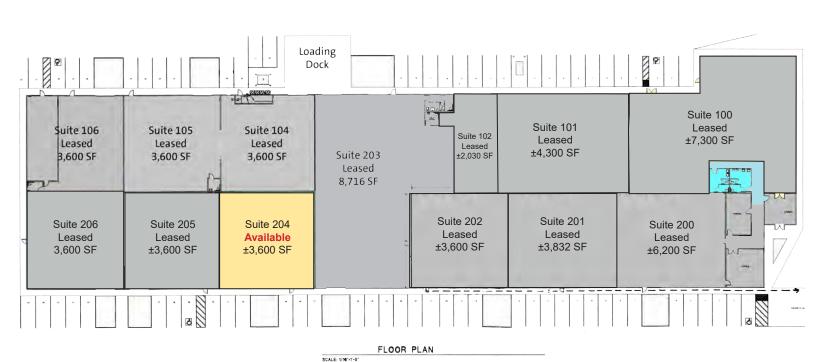

### **FLOOR PLAN**

#### **AVAILABLE SPACES:**

Suite 204

±3,600 SF - Two roll up doors

- Sky lights
- L-e-d overhead lighting
- Air conditioned 300 sf office
- New paint and carpet
- Painted warehouse floor
- 200 amp power
- \$0.85 nnn