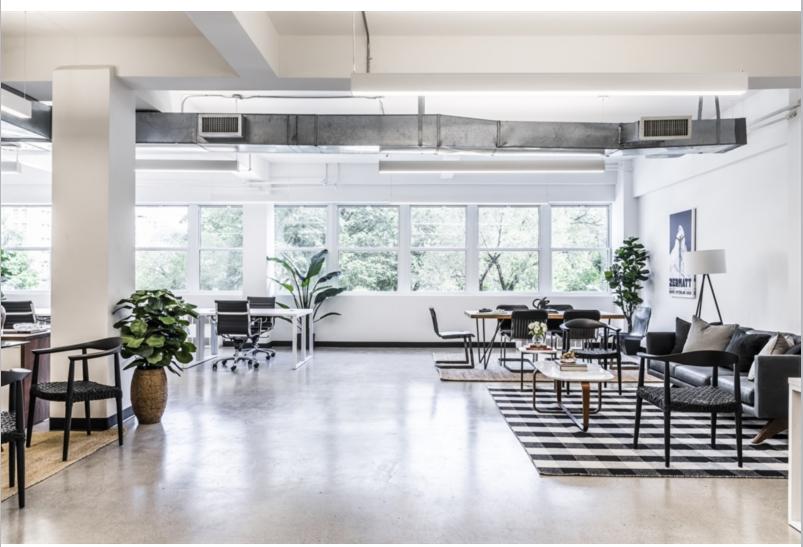

## RARE SMALL SPACE OPPORTUNITIES OVERLOOKING UNION SQUARE PARK

**RSF** 948 1,675 1,604

ASKING RENT Withheld Withheld Withheld POSSESSION Immediate Immediate Immediate **TERM** Negotiable Negotiable Negotiable

#### BUILDING/ SPACE FEATURES:

 Rare Small Spaces Opportunities

- Abundant Natural Light with Views Directly overlooking the Park.
- Attended Lobby with/ 24/7 Building Access
- Major Transportation Only Steps from Building
- Whiteboxed Space with New LED Lighting Throughout
- Polished Concrete Floors
- Direct Electric
- A++ Landlord