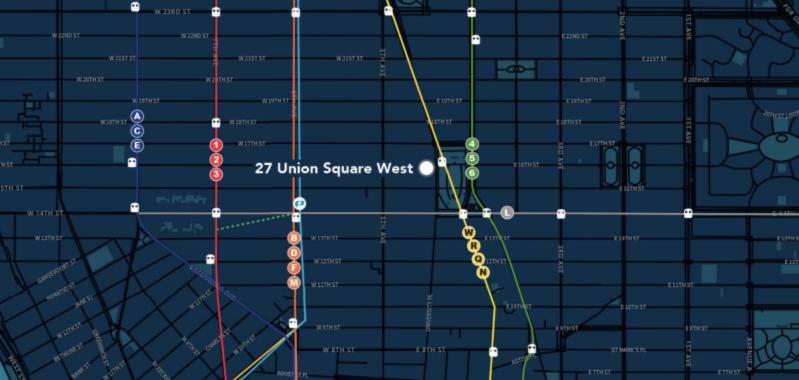

# 27 UNION SQUARE WEST

SOUTHWEST CORNER OF 16TH STREET

## RARE SMALL SPACE OPPORTUNITIES OVERLOOKING UNION SQUARE PARK

**RSF** 948 1,675 1,604

ASKING RENT Withheld Withheld Withheld POSSESSION Immediate Immediate Immediate **TERM** Negotiable Negotiable Negotiable