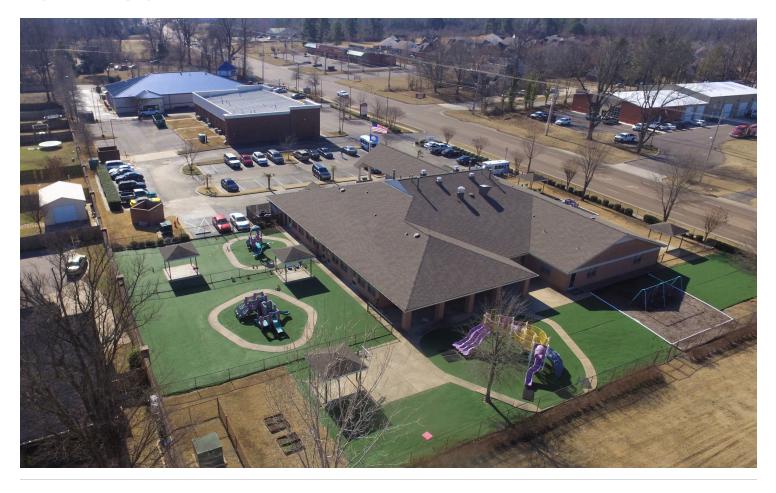

VIEW

14,836 SF freestanding building on 1.63 acres



## PROPERTY HIGHLIGHTS

- Sale leaseback opportunity
- Kids R Kids opened in 2002 showing long historical occupancy
- Attendance has grown more than 20% over the last five years
- Largest and most well known child care service in Horn Lake, MS
- Traffic Count: US Highway 51 17,000 AADT

#### **DEMOGRAPHICS**

|                      | 3 MILES | 5 MILES | 10 MILES |
|----------------------|---------|---------|----------|
| Population           | 52,636  | 107,844 | 279,598  |
| Households           | 19,230  | 38,610  | 99,899   |
| Average HH Inc. (\$) | 55,690  | 59,552  | 56,844   |

## EXCLUSIVE AGENT(S)

DUSTIN JONES • dustin.jones@tscg.com • 901.334.5706



# KIDS R KIDS

6468 Highway 51 N., Horn Lake, MS 38637

## PROPERTY PHOTO



#### **EXCLUSIVE AGENT(S)**

DUSTIN JONES • dustin.jones@tscg.com • 901.334.5706