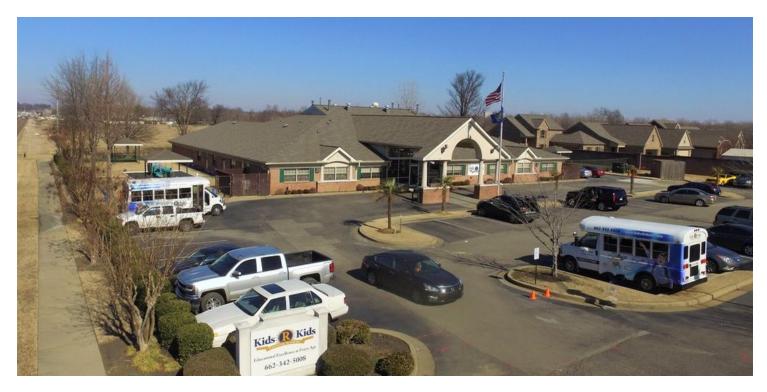

## KIDS R KIDS

6468 Highway 51 N., Horn Lake, MS 38637

### **EXECUTIVE SUMMARY**



#### LOCATION OVERVIEW

14,836 SF freestanding building on 1.63 acres



## PROPERTY HIGHLIGHTS

- Sale leaseback opportunity
- Kids R Kids opened in 2002 showing long historical occupancy
- Attendance has grown more than 20% over the last five years
- Largest and most well known child care service in Horn Lake, MS
- Traffic Count: US Highway 51 17,000 AADT

#### **DEMOGRAPHICS**

|                      | 3 MILES | 5 MILES | 10 MILES |
|----------------------|---------|---------|----------|
| Population           | 52,636  | 107,844 | 279,598  |
| Households           | 19,230  | 38,610  | 99,899   |
| Average HH Inc. (\$) | 55,690  | 59,552  | 56,844   |

## EXCLUSIVE AGENT(S)

DUSTIN JONES • dustin.jones@tscg.com • 901.334.5706



# KIDS R KIDS

6468 Highway 51 N., Horn Lake, MS 38637