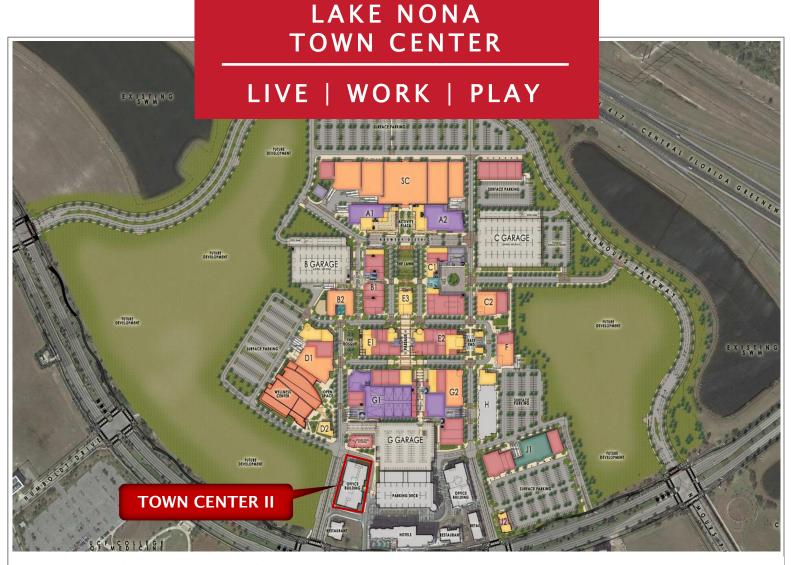

# LAKE NONA TOWN CENTER

### PROJECT FEATURES:

- 154,729 SF, six-story, multi-tenant office building
- 26,000± SF floor plates
- Class-A space with upgraded finishes throughout
- Beautifully landscaped plaza with outdoor seating, restaurants and entertainment
- Parking in multi-level garage free of charge to tenants
- Adjacent to 204-room, Residence Inn & Courtyard by Marriott
- In walking distance to planned fitness center, restaurants, and retail
- Easy access to SR 417, SR 528, Florida's Turnpike and minutes from Orlando Int'l Airport
- Multiple housing options nearby
- Occupancy anticipated for fall, 2018!

Lake Nona Town Center II, a 154,000 SF, Class A office building in walking distance to the planned Lake Nona Town Center.