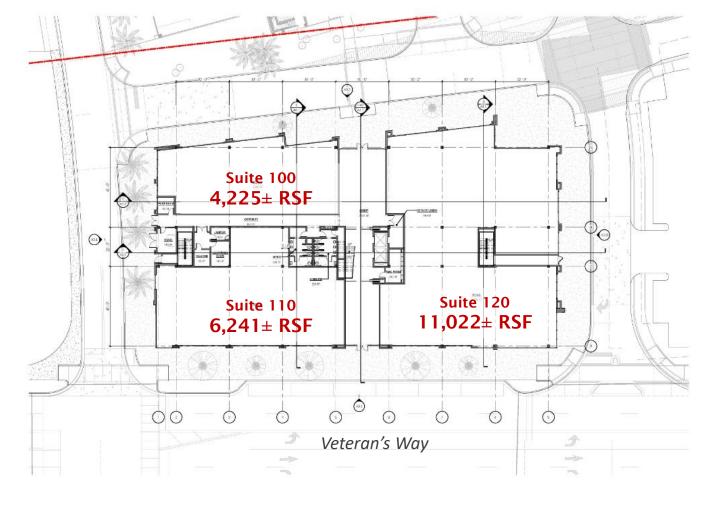

### LAKE NONA TOWN CENTER II

13485 Veterans Way Orlando, FL 32827



Lake Nona Town Center II 154,729 RSF Class A Office Building



For more information, please contact:

**GINGER VETTER** 

**OFFICE SPACE** 

**AVAILABLE** 

direct: 407.816.6686 cell: 407.619.5245 gvetter@tavistock.com

#### LAKE NONA TOWN CENTER II





1<sup>ST</sup> FLOOR 21,488± RSF



## OFFICE SPACE AVAILABLE

For more information, please contact:

**GINGER VETTER** 

direct: 407.816.6686 cell: 407.619.5245 gvetter@tavistock.com





## OFFICE SPACE AVAILABLE

For more information, please contact:

direct: 407.816.6686 cell: 407.619.5245 gvetter@tavistock.com

# LAKE NONA TOWN CENTER



### PROJECT FEATURES:

- 154,729 SF, six-story, multi-tenant office building
- 26,000± SF floor plates
- Class-A space with upgraded finishes throughout
- Beautifully landscaped plaza with outdoor seating, restaurants and entertainment
- Parking in multi-level garage free of charge to tenants
- Adjacent to 204-room, Residence Inn & Courtyard by Marriott
- In walking distance to planned fitness center, restaurants, and retail
- Easy access to SR 417,