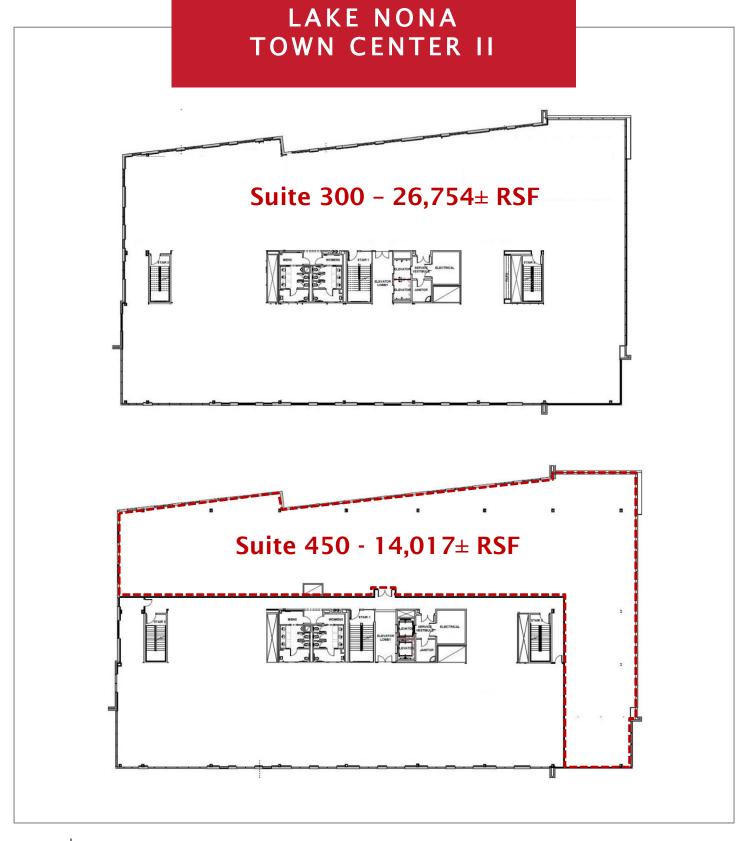

### LAKE NONA TOWN CENTER II

13485 Veterans Way Orlando, FL 32827



Lake Nona Town Center II 154,729 RSF Class A Office Building



For more information, please contact:

**GINGER VETTER** 

**OFFICE SPACE** 

**AVAILABLE** 

direct: 407.816.6686 cell: 407.619.5245 gvetter@tavistock.com

#### LAKE NONA TOWN CENTER II





1<sup>ST</sup> FLOOR 21,488± RSF



## OFFICE SPACE AVAILABLE

For more information, please contact:

**GINGER VETTER** 

direct: 407.816.6686 cell: 407.619.5245 gvetter@tavistock.com





## OFFICE SPACE AVAILABLE

For more information, please contact:

direct: 407.816.6686 cell: 407.619.5245 gvetter@tavistock.com

# LAKE NONA TOWN CENTER



### PROJECT FEATURES:

- 154,729 SF, six-story, multi-tenant office building
- 26,000± SF floor plates
- Class-A space with upgraded finishes throughout
- Beautifully landscaped plaza with outdoor seating, restaurants and entertainment
- Parking in multi-level garage free of charge to tenants
- Adjacent to 204-room, Residence Inn & Courtyard by Marriott
- In walking distance to planned fitness center, restaurants, and retail
- Easy access to SR 417, SR 528, Florida's Turnpike and minutes from Orlando Int'l Airport
- Multiple housing options nearby
- Occupancy anticipated for fall, 2018!

#### LAKE NONA TOWN CENTER IS CONVENIENTLY LO