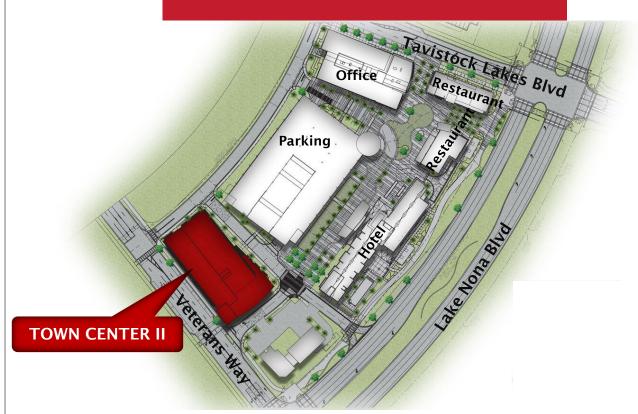

### PROJECT FEATURES:

- 154,729 SF, six-story, multi-tenant office building
- 26,000± SF floor plates
- Class-A space with upgraded finishes throughout
- Beautifully landscaped plaza with outdoor seating, restaurants and entertainment
- Parking in multi-level garage free of charge to tenants
- Adjacent to 204-room, Residence Inn & Courtyard by Marriott
- In walking distance to planned fitness center, restaurants, and retail
- Easy access to SR 417, SR 528, Florida's Turnpike and minutes from Orlando Int'l Airport
- Multiple housing options nearby
- Occupancy anticipated for fall, 2018!

#### LAKE NONA TOWN CENTER IS CONVENIENTLY LOCATED NEAR

Nemours Children's Hospital UCF College of Medicine VA Medical Center UF Research & Academic Center GuideWell Innovation Center Sanford Burnham Prebys Medical Discovery Institute USTA's National Campus Restaurants Laureate Park Village Walk Landon House (Urban–Style Apartments) Watermark Apartments