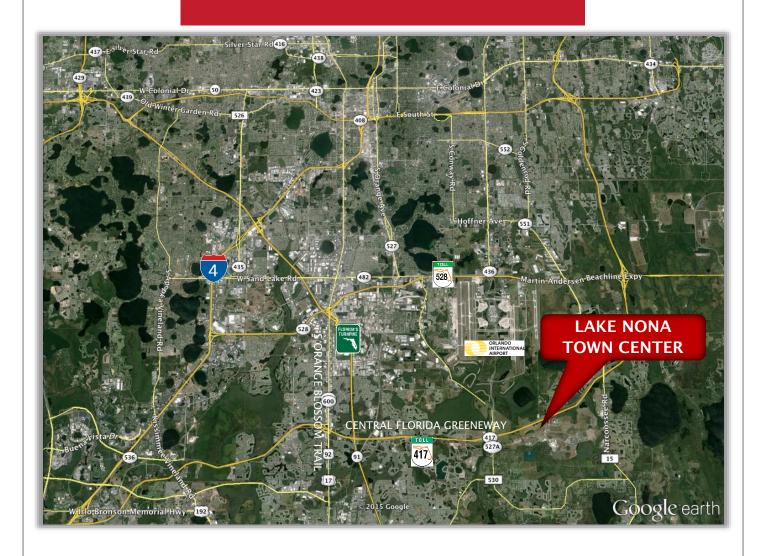

#### LAKE NONA TOWN CENTER IS CONVENIENTLY LOCATED NEAR

Nemours Children's Hospital UCF College of Medicine VA Medical Center UF Research & Academic Center GuideWell Innovation Center Sanford Burnham Prebys Medical Discovery Institute USTA's National Campus Restaurants Laureate Park Village Walk Landon House (Urban–Style Apartments) Watermark Apartments