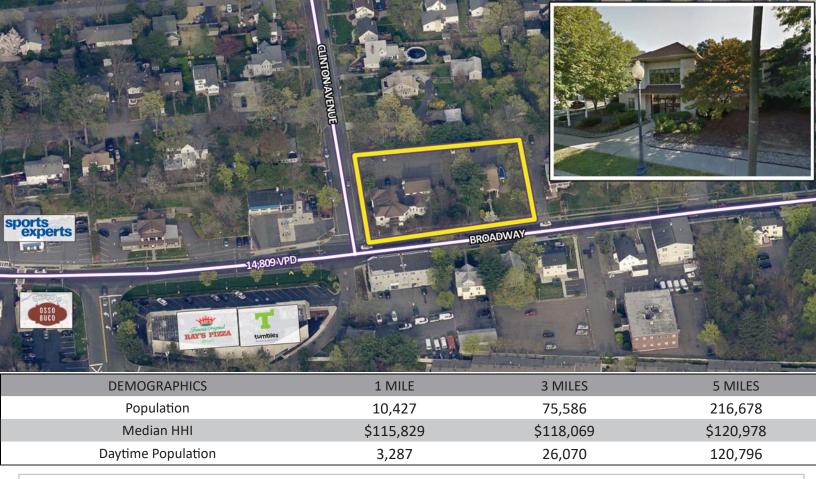

### 302 broadway

great office or retail space near downtown Hillsdale | for lease or sale

Available Approximately 5,300 square feet on .75 acres available for sale or lease

Asking Rent Upon Request

Purchase Price Upon Request

Extras TBD

Area Retail Shop Rite, Kings, Tumbles, ShopRite Liquors, Walgreens, Bottle King, TJ Maxx,

Pet Supplies and many more

Comments • great professional office space, spa, fitness use and more

abundant on site parking

• close proximity to Hillsdale train station (92,133 annual riders) and Woodcliff Lake train station

(29,754 annual riders)

possible redevelopment opportunity