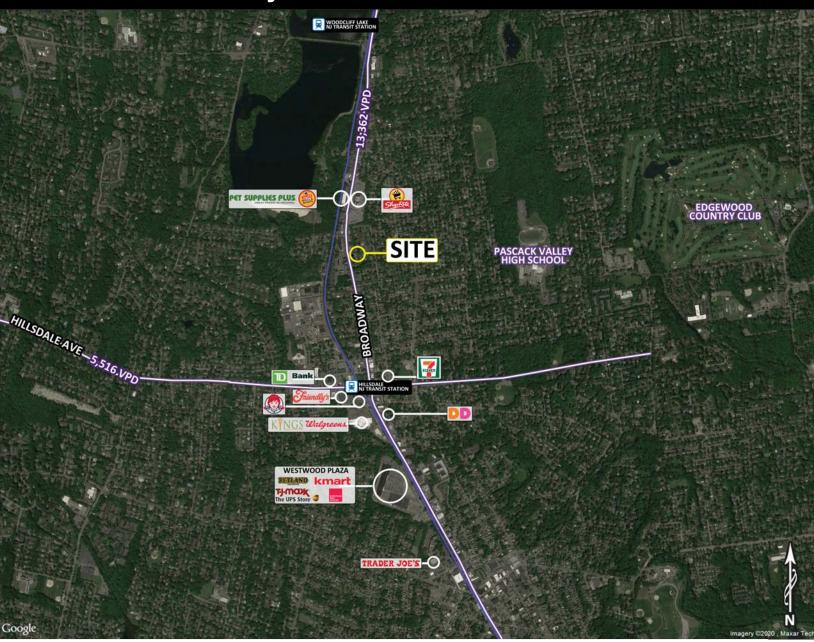

Extras TBD

Area Retail Shop Rite, Kings, Tumbles, ShopRite Liquors, Walgreens, Bottle King, TJ Maxx,

Pet Supplies and many more

Comments • great professional office space, spa, fitness use and more

abundant on site parking

• close proximity to Hillsdale train station (92,133 annual riders) and Woodcliff Lake train station

(29,754 annual riders)

possible redevelopment opportunity