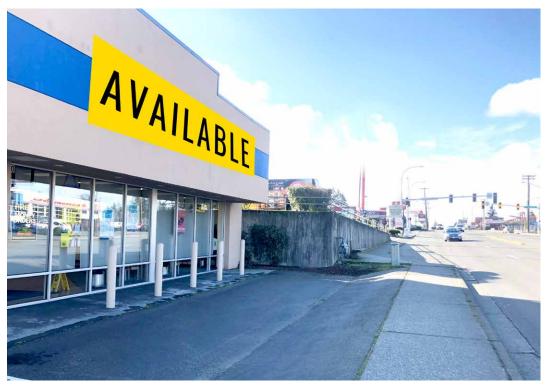

BREMERTON STANDALONE

Carrie Walker

First Western Properties—Tacoma Inc. | 253.472.0404 6402 Tacoma Mall Blvd, Tacoma, WA 98409 | fwp-inc.com **4110 WHEATON WAY** is located in the heart of Bremerton on the main retail corridor of Wheaton Way. The site has great access to surrounding retailers as well as major employers.

## **AVAILABLE:**

LEASE: 3,648 SF \$16.00 PSF PLUS NNN

SALE: \$719,000.00

- Rare standalone building
- Located conveniently on Wheaton Way
- Located within close proximity to the Puget Sound Naval Shipyard and Naval Hospital
- Pylon signage