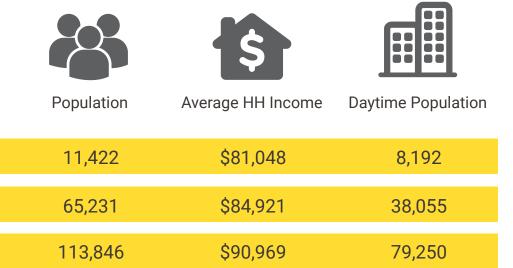

BREMERTON STANDALONE

Carrie Walker

First Western Properties—Tacoma Inc. | 253.472.0404 6402 Tacoma Mall Blvd, Tacoma, WA 98409 | fwp-inc.com **4110 WHEATON WAY** is located in the heart of Bremerton on the main retail corridor of Wheaton Way. The site has great access to surrounding retailers as well as major employers.

## **AVAILABLE:**

LEASE: 3,648 SF \$16.00 PSF PLUS NNN

SALE: \$719,000.00

- Rare standalone building
- Located conveniently on Wheaton Way
- Located within close proximity to the Puget Sound Naval Shipyard and Naval Hospital
- Pylon signage

Regis - 2020

Mile 1

Mile 3

Mile 5



## **TENANTS**











































Located moments from Puget Sound Naval Shipyard

Located in the Bremerton Retail Core

Located moments from Olympic College

35,000 CPD Wheaton Way

## **OLYMPIC COLLEGE**



Established in 1946, Olympic College has a main campus of 33 acres and offers Associate and Bachelor degree options. Between the main campus in Bermerton, and it's two satellite campuses in Poulso and Shelton, there are 12,825 students.

Wikipedia

## PUGET SOUND NAVAL SHIPYARD



This 179 acre US Navy Shipyard was established in 1891. It is one of Washington State's largest industrial installations and provides the Navy with maintenance, modernization, and techincal & logisites support. As one of the largest employers in Kitsap County, the Puget Sound Naval