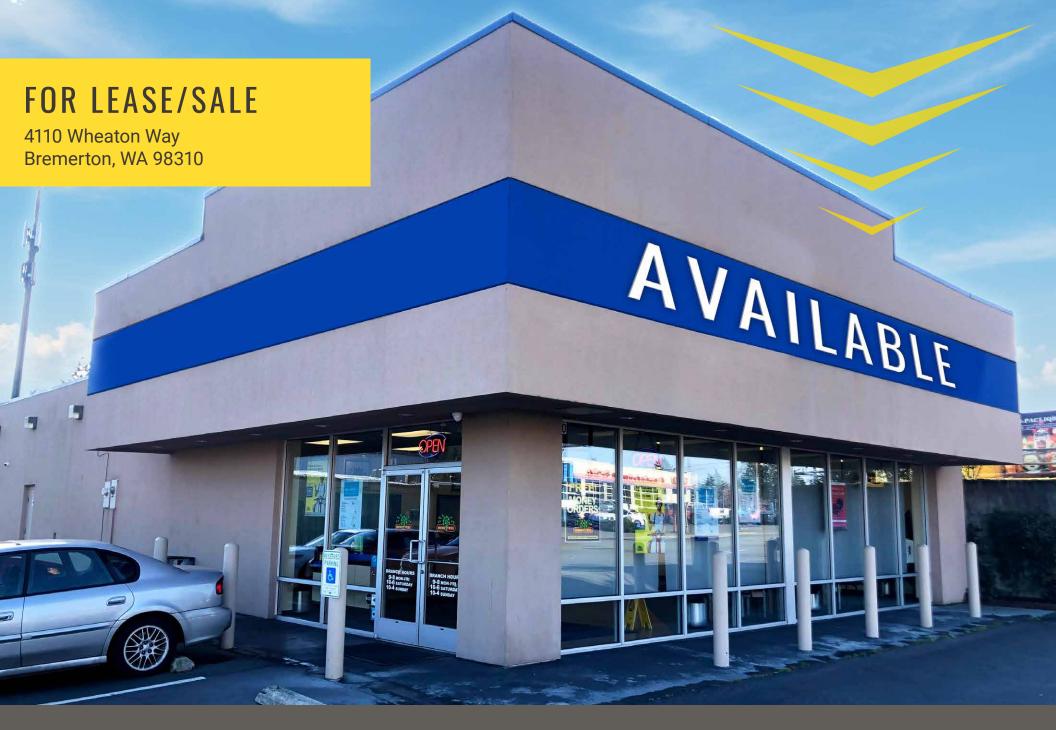

BREMERTON STANDALONE

Carrie Walker

First Western Properties—Tacoma Inc. | 253.472.0404 6402 Tacoma Mall Blvd, Tacoma, WA 98409 | fwp-inc.com **4110 WHEATON WAY** is located in the heart of Bremerton on the main retail corridor of Wheaton Way. The site has great access to surrounding retailers as well as major employers.

## **AVAILABLE:**

LEASE: 3,648 SF \$16.00 PSF PLUS NNN

SALE: \$719,000.00

- Rare standalone building
- Located conveniently on Wheaton Way
- Located within close proximity to the Puget Sound Naval Shipyard and Naval Hospital
- Pylon signage