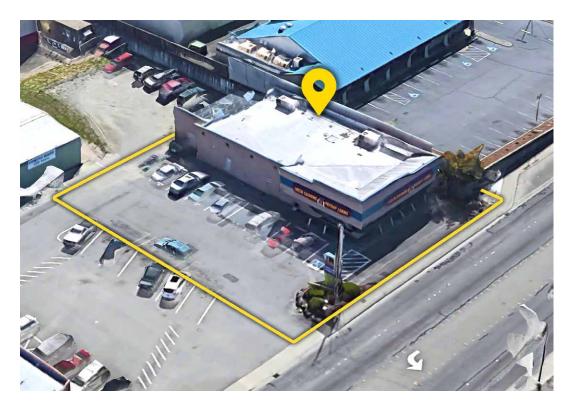

BREMERTON STANDALONE

Carrie Walker

First Western Properties—Tacoma Inc. | 253.472.0404 6402 Tacoma Mall Blvd, Tacoma, WA 98409 | fwp-inc.com **4110 WHEATON WAY** is located in the heart of Bremerton on the main retail corridor of Wheaton Way. The site has great access to surrounding retailers as well as major employers.

## **AVAILABLE:**

LEASE: 3,648 SF \$16.00 PSF PLUS NNN

SALE: \$719,000.00

- Rare standalone building
- Located conveniently on Wheaton Way
- Located within close proximity to the Puget Sound Naval Shipyard and Naval Hospital
- Pylon signage