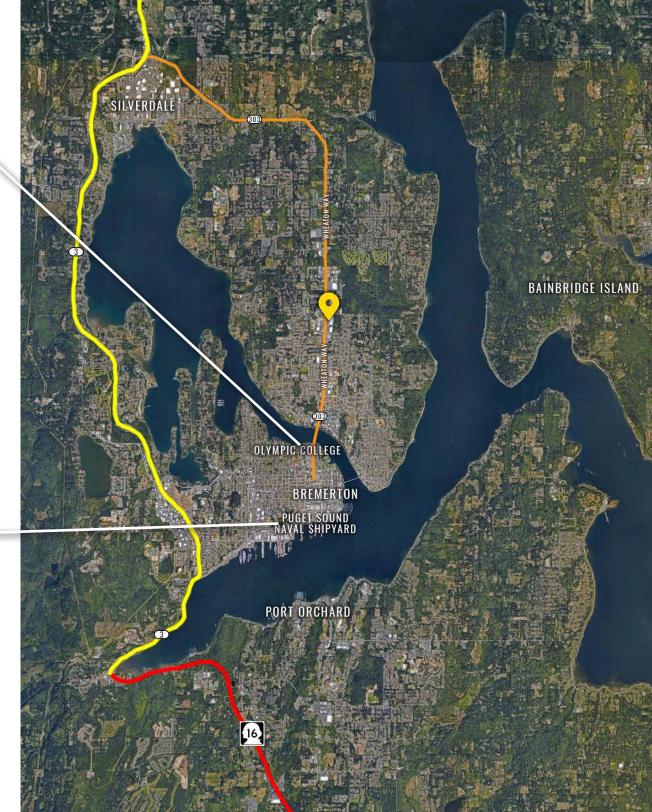

BREMERTON STANDALONE

Carrie Walker

First Western Properties—Tacoma Inc. | 253.472.0404 6402 Tacoma Mall Blvd, Tacoma, WA 98409 | fwp-inc.com **4110 WHEATON WAY** is located in the heart of Bremerton on the main retail corridor of Wheaton Way. The site has great access to surrounding retailers as well as major employers.

## **AVAILABLE:**

LEASE: 3,648 SF \$16.00 PSF PLUS NNN

SALE: \$719,000.00

- Rare standalone building
- Located conveniently on Wheaton Way
- Located within close proximity to the Puget Sound Naval Shipyard and Naval Hospital
- Pylon signage

## **TENANTS**

Located moments from Puget Sound Naval Shipyard

Located in the Bremerton Retail Core

Located moments from Olympic College

35,000 CPD Wheaton Way