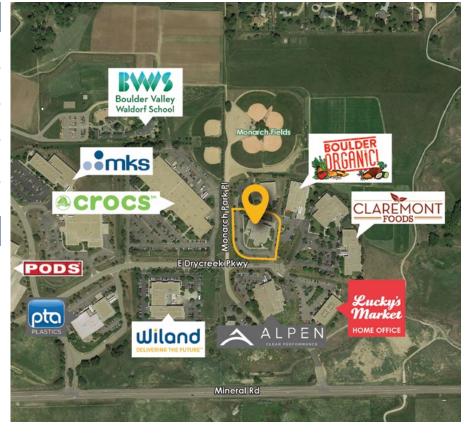

# **OFFICE SPACE FOR LEASE**

6309 Monarch Park Place, Niwot, Colorado

| AVAILABILITY    |                                                                                  |
|-----------------|----------------------------------------------------------------------------------|
| SPACE AVAILABLE | 7,402 RSF                                                                        |
| BUILDING SIZE   | 39,317 RSF                                                                       |
| LEASE RATE      | \$12.50 / RSF / NNN                                                              |
| EXPENSES        | \$7.13 / RSF (2019 ESTIMATE)<br>INCLUDES UTILITIES AND<br>COMMON-AREA JANITORIAL |
| PARKING         | 3.33:1,000                                                                       |
|                 |                                                                                  |