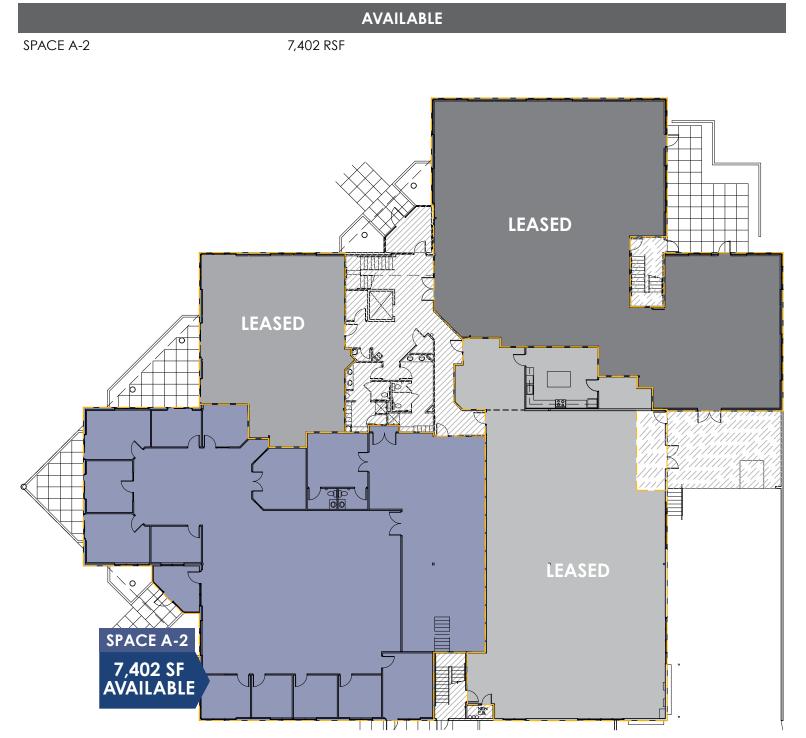

# **OFFICE SPACE FOR LEASE**

6309 Monarch Park Place, Niwot, Colorado

| AVAILABILITY    |                                                                                  |
|-----------------|----------------------------------------------------------------------------------|
| SPACE AVAILABLE | 7,402 RSF                                                                        |
| BUILDING SIZE   | 39,317 RSF                                                                       |
| LEASE RATE      | \$12.50 / RSF / NNN                                                              |
| EXPENSES        | \$7.13 / RSF (2019 ESTIMATE)<br>INCLUDES UTILITIES AND<br>COMMON-AREA JANITORIAL |
| PARKING         | 3.33:1,000                                                                       |
|                 |                                                                                  |