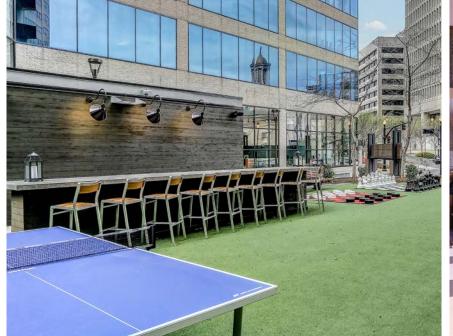

### **ON-SITE RETAIL**

Doubletree by Hilton Hotel located across from 414 Union's main entrance includes:

- Starbucks
- Fourth & U, Restaurant with outdoor WiFi access
- Patio 315, where tenants can enjoy outdoor space that includes lawn games, fire pits, TVs and a large projection screen to watch games and events