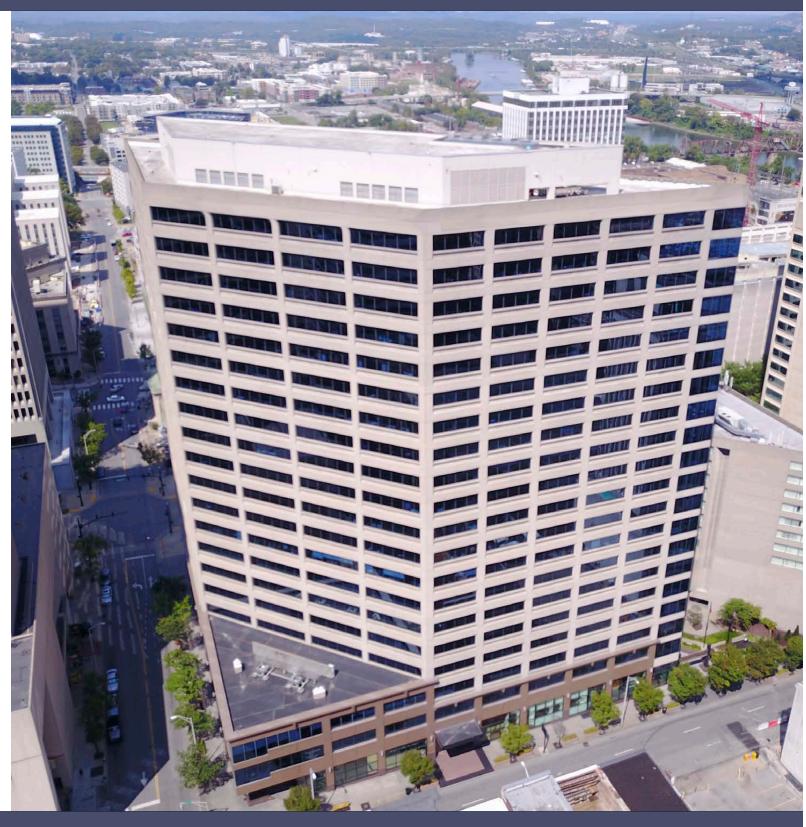

### **BUILDING FEATURES**

435,525 Square Feet

20 Floors

Class A Office Space

Institutional Ownership

Reserved Parking with Executive Elevator for Large Anchor Tenant

2.5 Million Building Renovation Completed in 2015:

### AREA AMENITIES

Easy access to 414 Union from all points of Nashville