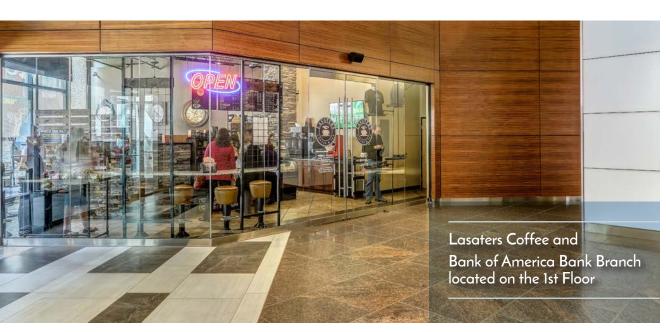

### **ON-SITE RETAIL**

Doubletree by Hilton Hotel located across from 414 Union's main entrance includes:

- Starbucks
- Fourth & U, Restaurant with outdoor WiFi access
- Patio 315, where tenants can enjoy outdoor space that includes lawn games, fire pits, TVs and a large projection screen to watch games and events