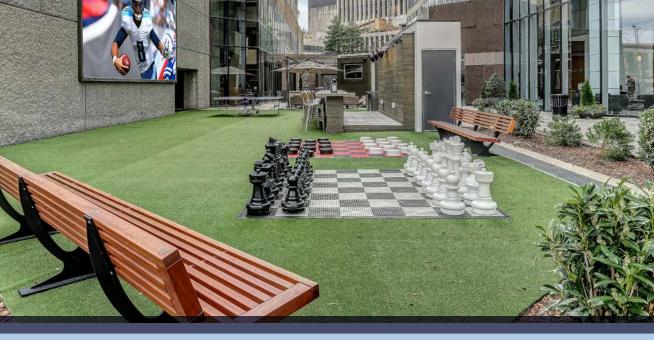

### **ON-SITE RETAIL**

Doubletree by Hilton Hotel located across from 414 Union's main entrance includes:

- Starbucks
- Fourth & U, Restaurant with outdoor WiFi access
- Patio 315, where tenants can enjoy outdoor space that includes lawn games, fire pits, TVs and a large projection screen to watch games and events