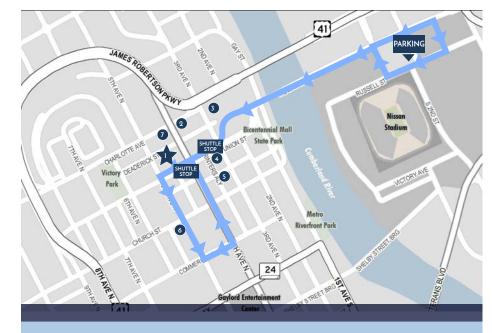

### CONVENIENT PARKING OPTIONS

- Park It! Express Parking Options
- **1** 414 UNION
- 2 Public Square Garage
- Metro Courthouse/Public Square
- 4 NCB Garage
- 5 Printers Alley Garage
- 6 5th Avenue of the Arts Garage
- Music City Central