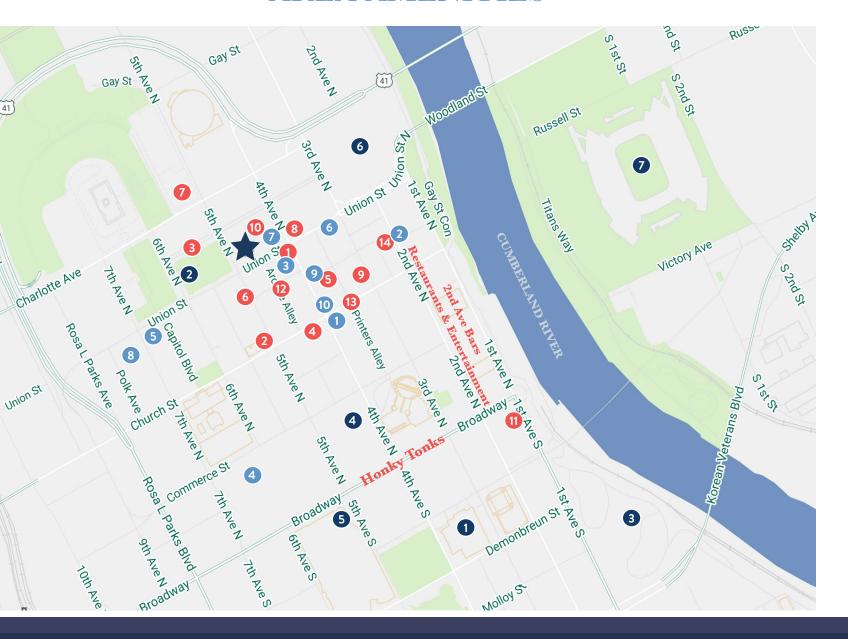

### AREA AMENITIES

Easy access to 414 Union from all points of Nashville

#### **RESTAURANTS**

- 1 Ellington's
- 2 Puckett's
- 3 Food Truck Thursday's
- 4 Deacon's New South
- 5 Skulls Rainbow Room
- 6 Frothy Monkey 7 The Perch
- 8 Jeff Ruby's
- 9 Sea Salt
- 10 Starbucks
- 111 Acme

#### HOTELS

12 The Arcade - 13 Restaurants

13 Printer's Alley

Gray and Dudley

- 1 Courtyard by Marriott
- 2 21c Museum Hotel Nashville
- 3 The Fairlaine
- 4 Renaissance Hotel
- 5 Hermitage Hotel
- 6 Hotel Indigo 7 Doubletree
- 8 Sheraton
- 9 The Bobby
- 10 Noelle

#### **ENTERTAINMENT**

- 1 Schermerhorn Symphony 2 TPAC
- 3 Ascend Amphitheater
- 4 Ryman Auditorium
- 5 Bridgestone Arena 6 Live on the Green
- 7 Nissan Stadium