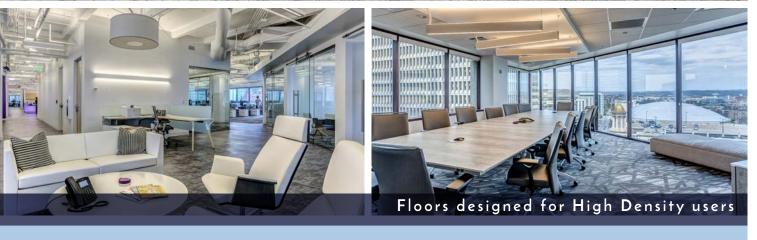

### **BUILDING FEATURES**

435,525 Square Feet

20 Floors

Class A Office Space

Institutional Ownership

Reserved Parking with Executive Elevator for Large Anchor Tenant

2.5 Million Building Renovation Completed in 2015: