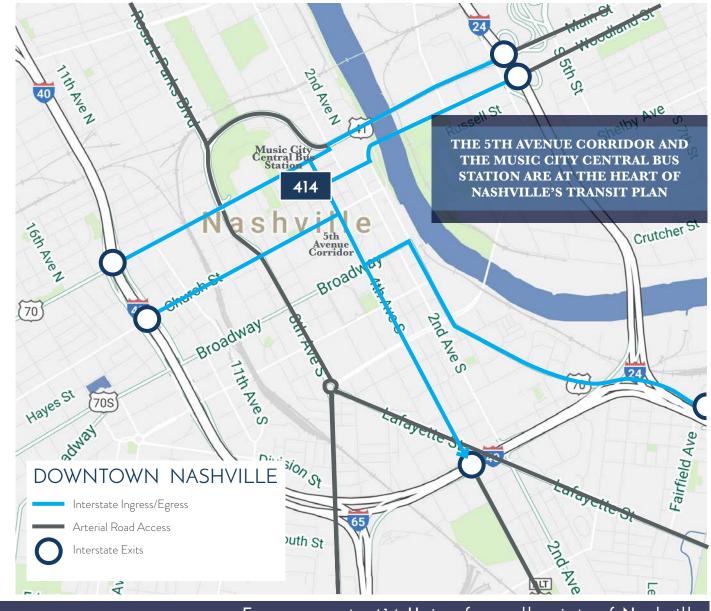

### AREA AMENITIES

Easy access to 414 Union from all points of Nashville

### CONVENIENT PARKING OPTIONS

- Park It! Express Parking Options
- **1** 414 UNION
- 2 Public Square Garage
- Metro Courthouse/Public Square
- 4 NCB Garage
- 5 Printers Alley Garage
- 6 5th Avenue of the Arts Garage
- Music City Central