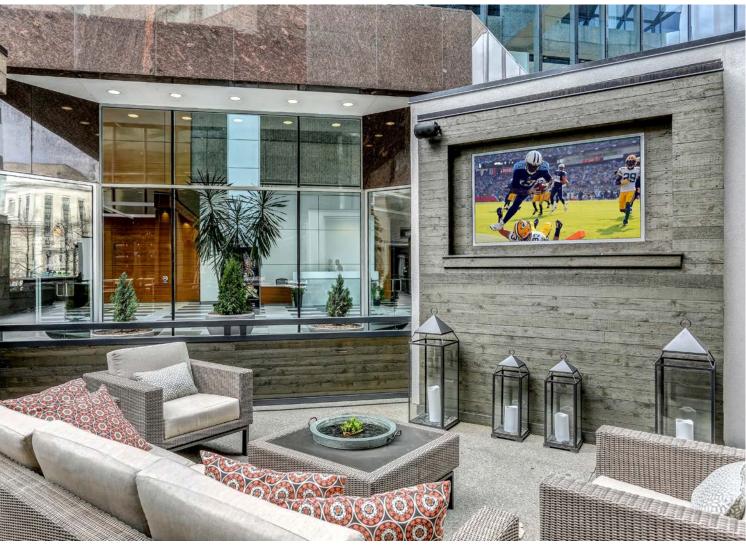

### **BUILDING AMENITIES**

Conference Center

Visitor Valet Parking

24-Hour On-Site Security and Concierge Service

On-Site Property Management

Outdoor Plaza with WiFi and Working Space

### **ON-SITE RETAIL**

Doubletree by Hilton Hotel located across from 414 Union's main entrance includes:

- Starbucks
- Fourth & U, Restaurant with outdoor WiFi access
- Patio 315, where tenants can enjoy outdoor space that includes lawn games, fire pits, TVs and a large projection screen to watch games and events