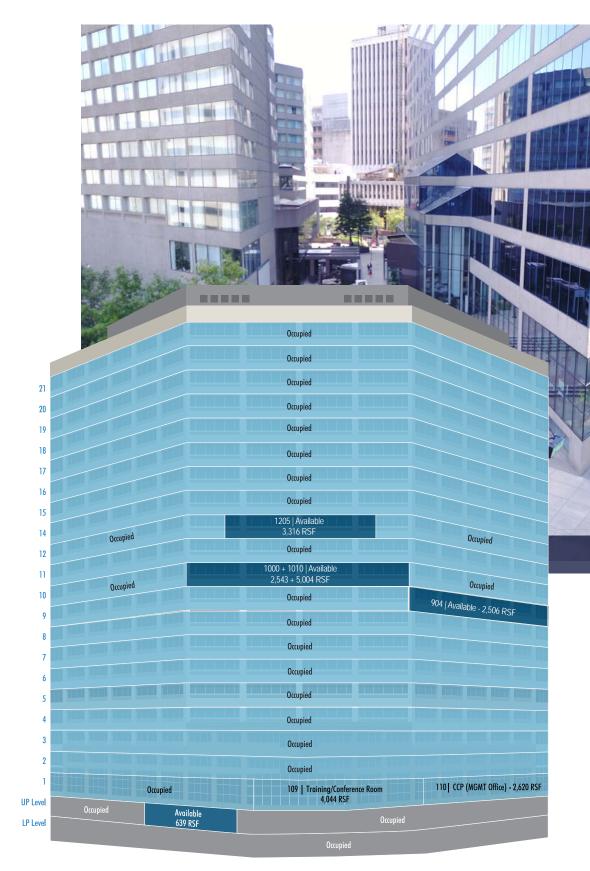

- 5 Printers Alley Garage
- 6 5th Avenue of the Arts Garage
- Music City Central

BUILDING AMENITIES 5

### **ON-SITE RETAIL**

Doubletree by Hilton Hotel located across from 414 Union's main entrance includes:

- Starbucks
- Fourth & U, Restaurant with outdoor WiFi access
- Patio 315, where tenants can enjoy outdoor space that includes lawn games, fire pits, TVs and a large projection screen to watch games and events











### FOOD TRUCK THURSDAY'S

Nashville's Food Truck Thursday is a gathering of 20+ local food trucks parking on Deaderick Street Between 4th & 5th Avenue North. The event takes place every other Thursday and is a great meeting space for employees and nearby businesses.

ON-SITE RETAIL

414 UNION STREET | NASHVILLE, TN 37219 7

## 414union-



### **BUILDING STACK**



### 414union

### AREA AMENITIES





Easy access to 414 Union from all points of Nashville

#### **RESTAURANTS**

- 1 Ellington's
- 2 Puckett's
- 3 Food Truck Thursday's
- 4 Deacon's New South
- 5 Skulls Rainbow Room
- 6 Frothy Monkey 7 The Perch
- 8 Jeff Ruby's
- 9 Sea Salt
- 10 Starbucks
- 111 Acme

#### HOTELS

12 The Arcade - 13 Restaurants

13 Printer's Alley

Gray and Dudley

- 1 Courtyard by Marriott
- 2 21c Museum Hotel Nashville
- 3 The Fairlaine
- 4 Renaissance Hotel
- 5 Hermitage Hotel
- 6 Hotel Indigo 7 Doubletree
- 8 Sheraton
- 9 The Bobby
- 10 Noelle

#### **ENTERTAINMENT**

- 1 Schermerhorn Symphony 2 TPAC
- 3 Ascend Amphitheater
- 4 Ryman Auditorium
- 5 Bridgestone Arena 6 Live on the Green
- 7 Nissan Stadium







### For More Information, Please Contact:

J.T. MARTIN,