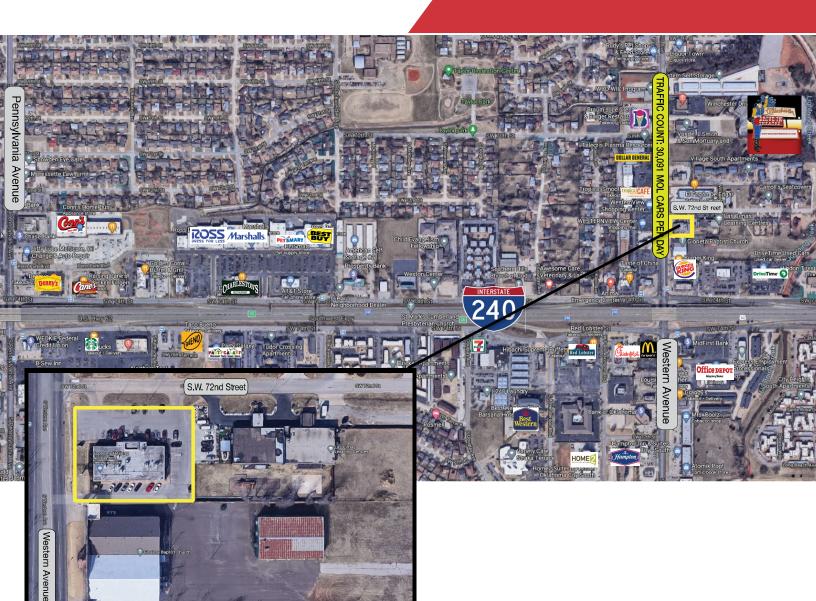

## 7300 S. Western Avenue

Oklahoma City, Oklahoma 73139

### **LOCATION HIGHLIGHTS**

- 4 Blocks North of I-240
- Located in a Medical Office/Retail Area

| Population                     | 1 Mile:             | 3 Miles:             | 5 Miles:             |
|--------------------------------|---------------------|----------------------|----------------------|
|                                | 12,668              | 110,796              | 213,927              |
| Average<br>Household<br>Income | 1 Mile:<br>\$40,611 | 3 Miles:<br>\$42,368 | 5 Miles:<br>\$45,117 |
| Total                          | 1 Mile:             | 3 Miles:             | 5 Miles:             |
| Households                     | 5.046               | 42.298               | 78.360               |