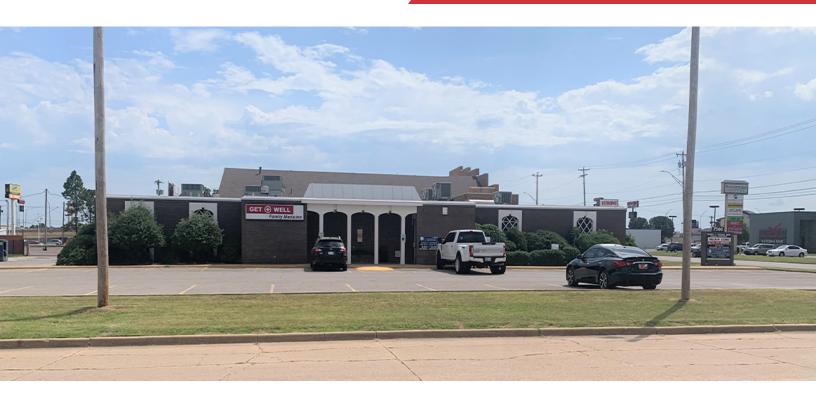

Medical Office Space For Lease

Lease Price: \$12.00/SF NNN NNN Charges: \$1.96/SF

## 7300 S. Western Avenue

Oklahoma City, Oklahoma 73139

#### PROPERTY HIGHLIGHTS

- Currently Configured for Dental Office
- 10 Dentist Operatory Rooms
- Ample Parking

#### **SUITES AVAILABLE**

• Suite A: 1,694 SF

• Suite B: 1,694 SF

Can Be Combined for 3,388 Total SF

| 8,174 SF    |
|-------------|
| 0.65 Acres  |
| 1972        |
| O-2, Office |
|             |

NO WARRANTY OR REPRESENTATION, EXPRESS OR IMPLIED, IS MADE AS TO THE ACCURACY OF THE INFORMATION CONTAINED HEREIN, AND THE SAME IS SUBMITTED SUBJECT TO ERRORS, OMISSIONS, CHANGE OF PRICE, RENTAL OR OTHER CONDITIONS, PRIOR SALE, LEASE OR FINANCING, OR WITHDRAWAL WITHOUT NOTICE, AND OF ANY SPECIAL LISTING CONDITIONS IMPOSED BY OUR PRINCIPALS NO WARRANTIES OR REPRESENTATIONS ARE MADE AS TO THE CONDITION OF THE PROPERTY OR ANY HAZARDS CONTAINED THEREIN ARE ANY TO BE IMPLIED.