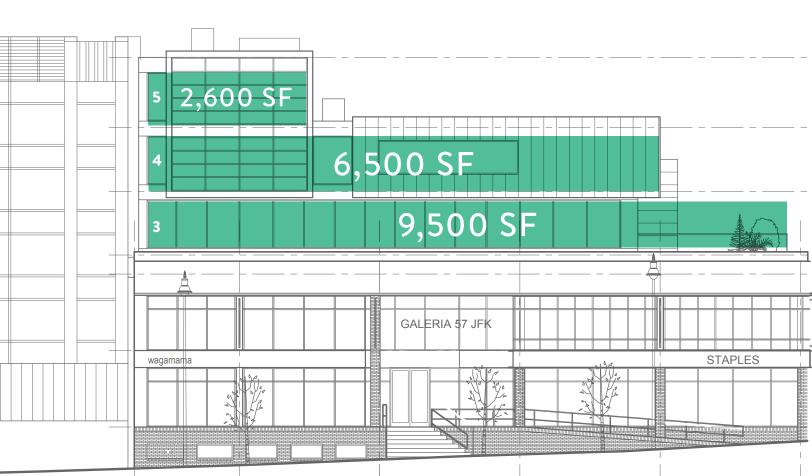

# **BUILDING HIGHLIGHTS**

- 18,600 SF over three floors
- Brand new exclusive elevators and lobby access
- Efficient and bright floor plates
- Energy-efficient upgrades to improve building operations
- Expansive private roof terraces accessible on floors 3 & 4