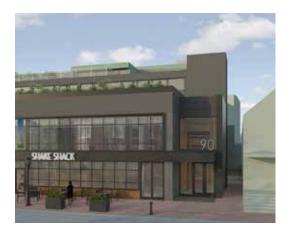

# **BUILDING HIGHLIGHTS**

- 18,600 SF over three floors
- Brand new exclusive elevators and lobby access
- Efficient and bright floor plates
- Energy-efficient upgrades to improve building operations
- Expansive private roof terraces accessible on floors 3 & 4

## **AMENITIES**

- Five on-site restaurants including Shake Shack & Wagamama
- More than 35 restaurants within walking distance
- Steps to Harvard Square hotels, nightlife and retail
- Facilities for bike commuters