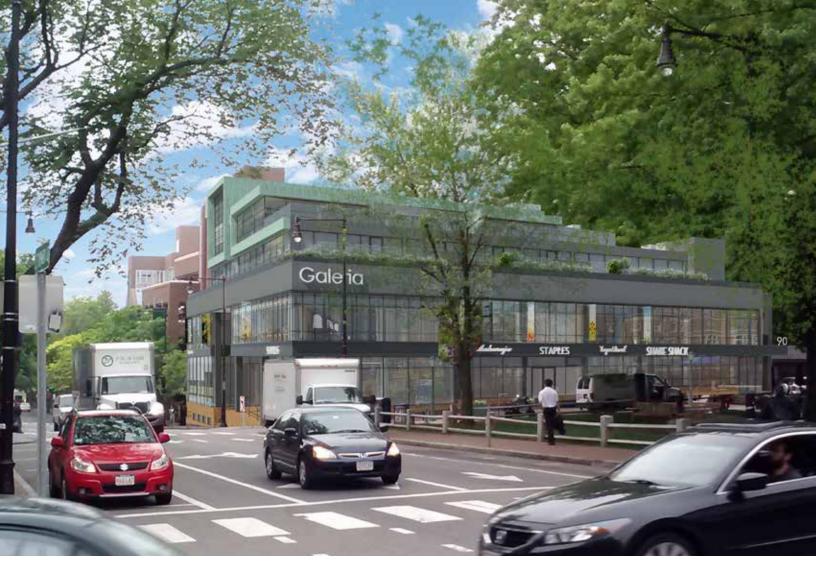

BRAND NEW 18,600 SF OFFICE ADDITION

• CAMBRIDGE, MA

# WINTHROP

IDEALLY LOCATED AT THE EPICENTER OF

HARVARD SQUARE, THIS BRAND NEW ADDITION

TO ONE OF THE AREA'S MOST RECOGNIZABLE

BUILDINGS MAKES THIS A DESIRABLE OPTION

FOR TENANTS SEEKING CLASS A OFFICE SPACE.

THE NEW 90 WINTHROP OFFERS FLEXIBILITY

AND A PRESTIGIOUS ADDRESS NEXT TO ONE OF

THE WORLD'S MOST FAMOUS UNIVERSITIES.

# \_ocation

- In the heart of Harvard Square with direct access off Winthrop Street
- Steps to the Harvard Square Red Line T Station
- Accessible via 9 MBTA bus lines
- 20 minute drive to Logan International Airport
- Convenient access to I-93, Mass Pike, Memorial Drive & Storrow Drive
- · Proximity to world-class universities and research institutes has made Harvard Square one of the most sought after markets