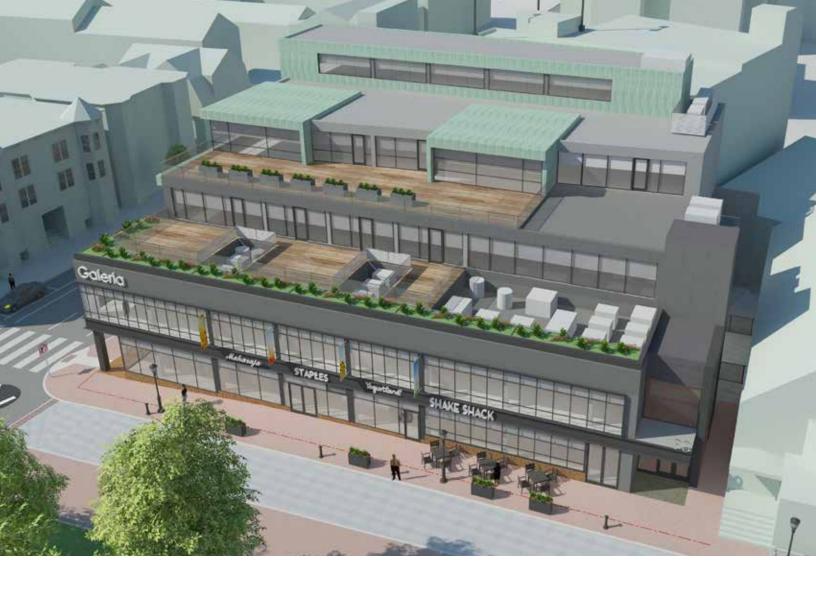

BRAND NEW 18,600 SF OFFICE ADDITION

• CAMBRIDGE, MA

# WINTHROP

IDEALLY LOCATED AT THE EPICENTER OF

HARVARD SQUARE, THIS BRAND NEW ADDITION

TO ONE OF THE AREA'S MOST RECOGNIZABLE

BUILDINGS MAKES THIS A DESIRABLE OPTION

FOR TENANTS SEEKING CLASS A OFFICE SPACE.

THE NEW 90 WINTHROP OFFERS FLEXIBILITY

AND A PRESTIGIOUS ADDRESS NEXT TO ONE OF

THE WORLD'S MOST FAMOUS UNIVERSITIES.

# **BUILDING HIGHLIGHTS**

- 18,600 SF over three floors
- Brand new exclusive elevators and lobby access
- Efficient and bright floor plates
- Energy-efficient upgrades to improve building operations
- Expansive private roof terraces accessible on floors 3 & 4

## **AMENITIES**

- Five on-site restaurants including Shake Shack & Wagamama
- More than 35 restaurants within walking distance
- Steps to Harvard Square hotels, nightlife and retail
- Facilities for bike commuters