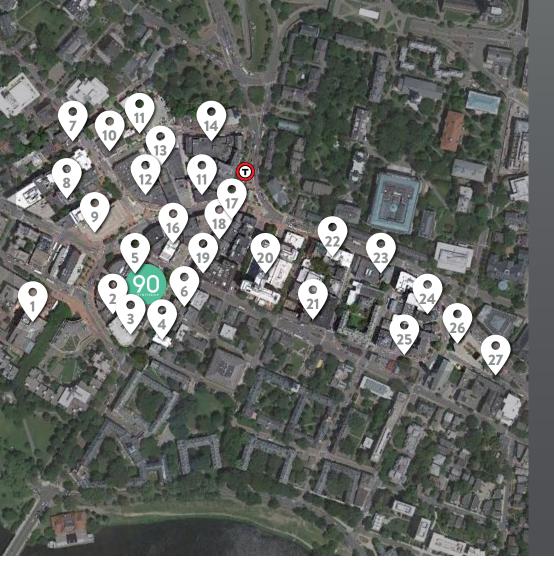

- [1] Henrietta's Table
- [2] The Red House
- [3] Bank of America ATM
- [4] Orinoco
- [5] Peet's Coffee & Tea
- [6] Petali Flowers
- [7] Toscano Harvard Square
- [8] Fedex
- [9] The Brattle Theatre
- [10] Hillside Cleaners
- [11] Starbucks
- [12] Market in the Square
- [13] Border Cafe
- [14] CVS Pharmacy
- [15] Tory Row
- [16] Sweet
- [17] Cambridge Savings Bank
- [18] AT&T
- [19] Tasty Burger
- [20] b.good
- [21] Boloco
- [22] Felix Shoe Repair
- [23] Qdoba
- [24] Grafton Street Pub & Grill
- [25] Daedalus
- [26] 241 Optical
- [27] Zinneken's