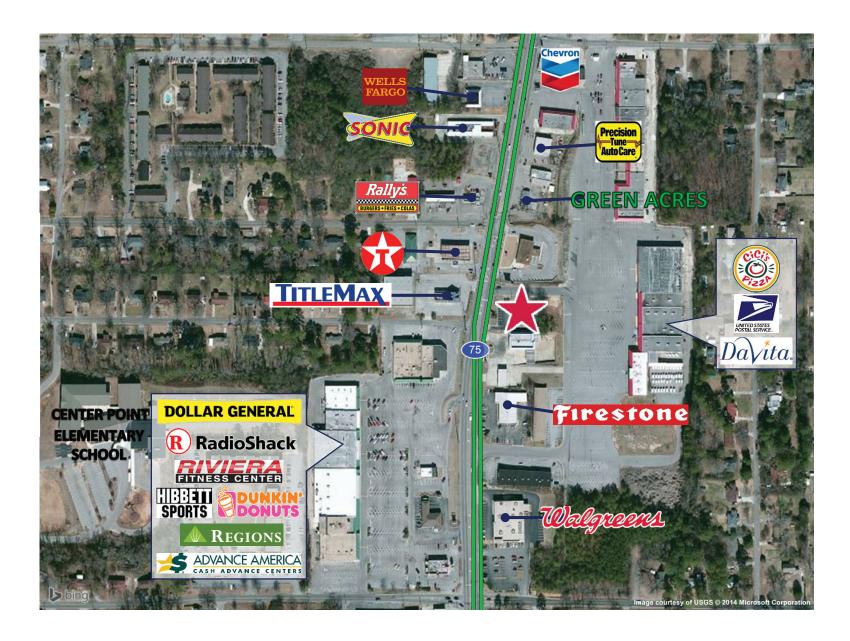

## FORMER BANK BUILDING

2337 CENTER POINT PKWY (HWY 75), BIRMINGHAM, ALABAMA 35215

- 1,915 SF freestanding former bank on Center Point Parkway, a main commuter route to/from Birmingham from Etowah County
- Excellent visibility and ample parking
- Three (3) lane drive thru in rear of building
- ASKING PRICE
  Call for pricing & additional information