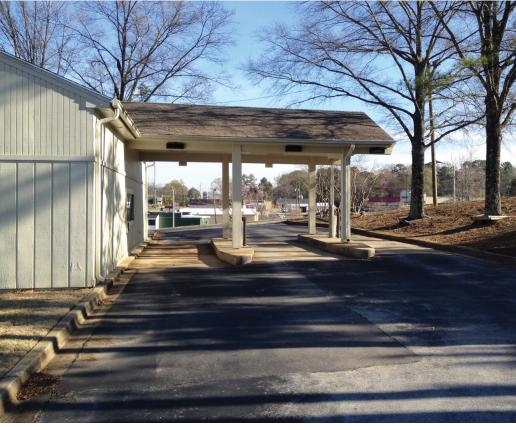

## FORMER BANK BUILDING

2337 CENTER POINT PKWY (HWY 75), BIRMINGHAM, ALABAMA 35215

- 1,915 SF freestanding former bank on Center Point Parkway, a main commuter route to/from Birmingham from Etowah County
- Excellent visibility and ample parking
- Three (3) lane drive thru in rear of building
- ASKING PRICE
  Call for pricing & additional information