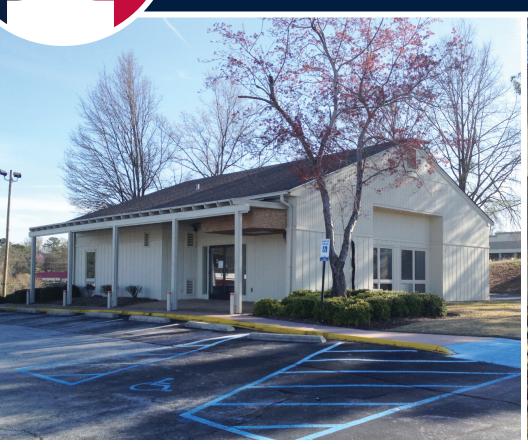

## FORMER BANK BUILDING

2337 CENTER POINT PKWY (HWY 75), BIRMINGHAM, ALABAMA 35215

- 1,915 SF freestanding former bank on Center Point Parkway, a main commuter route to/from Birmingham from Etowah County
- Excellent visibility and ample parking
- Three (3) lane drive thru in rear of building
- ASKING PRICE
  Call for pricing & additional information