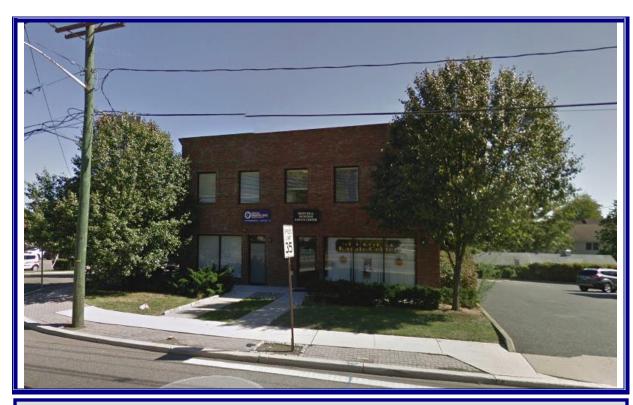

## SMILES DENTISTRY 954 KINDERKAMACK RD RIVER EDGE, NJ

## PHYSICAL DESCRIPTION

Y FINANCIAL INFORMATION
For Sale: N

SF Available: 2,100 For Sale:

Total SF: 4,400 Sale Price:

 Office Space:
 2,100
 Lease Price:
 17.00/ SF

 Lot Size:
 0.22
 Taxes/CAM/Other:
 \$21,812 /11

Heat: GAS
AC Warehouse / Office: False / True

Parking Spaces: 15

Zoning: OFF;RTL

RETAIL EXPOSURE AND GENEROUS PARKING! 2ND FLOOR WIDE OPEN WITH 2 OFFICE AND RECEPTION 16 CAR SHARED PARKING BEHIND BLDG. THIS SPACE CAN BE DIVIDED INTO 1,150 SF OR 950 SF.