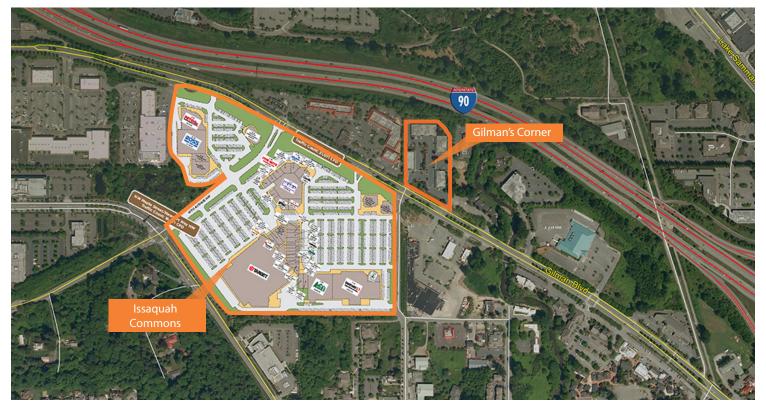

## Gilman's Corner

660 - 690 NW Gilman Blvd, Issaguah, WA 98027

- Suite C-4: 1,860 SF (View Virtual Tour: https://bit.ly/2XsLO7s)
- Suite C-5: 2,010 SF (View Virtual Tour: https://bit.ly/3foOdWB)
- Combined Suites C-4 and C-5: 3,870 SF
- · Located in the heart of Issaguah's retail core
- Excellent location directly on busy Gilman Boulevard
- High traffic counts
- Ample parking
- Lease rate: \$32.00 PSF, NNN
- NNN = \$8.75 PSF