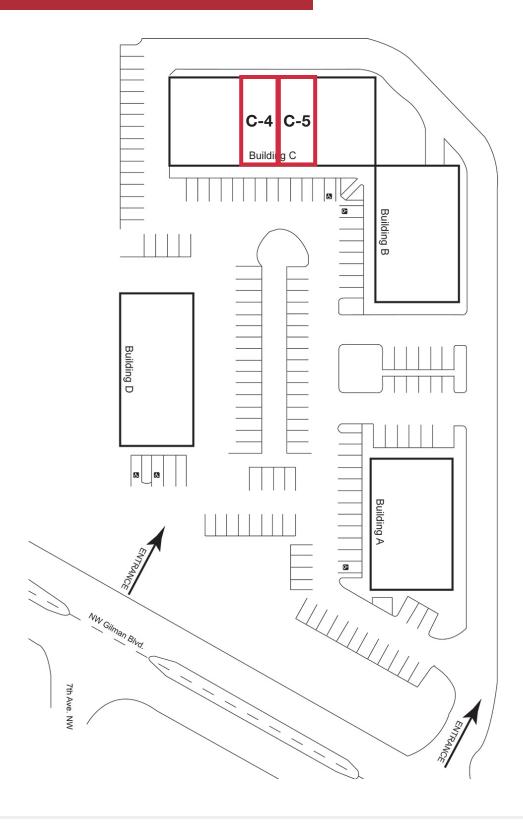

## Gilman's Corner

660 - 690 NW Gilman Blvd, Issaguah, WA 98027

- Suite C-4: 1,860 SF (View Virtual Tour: https://bit.ly/2XsLO7s)
- Suite C-5: 2,010 SF (View Virtual Tour: https://bit.ly/3foOdWB)
- Combined Suites C-4 and C-5: 3,870 SF
- · Located in the heart of Issaguah's retail core
- Excellent location directly on busy Gilman Boulevard
- High traffic counts
- Ample parking
- Lease rate: \$32.00 PSF, NNN
- NNN = \$8.75 PSF