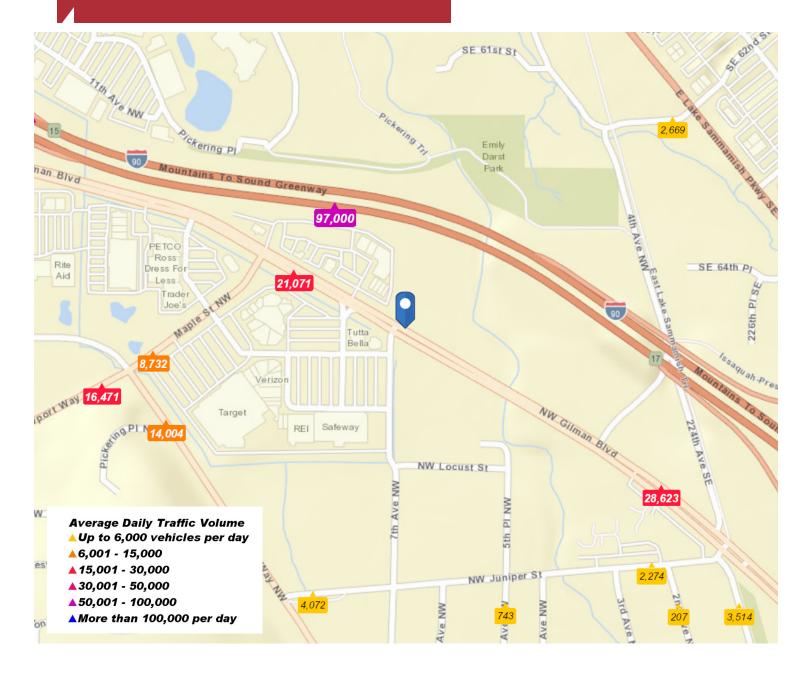

## Gilman's Corner

660 - 690 NW Gilman Blvd, Issaguah, WA 98027

- Suite C-4: 1,860 SF (View Virtual Tour: https://bit.ly/2XsLO7s)
- Suite C-5: 2,010 SF (View Virtual Tour: https://bit.ly/3foOdWB)
- Combined Suites C-4 and C-5: 3,870 SF
- · Located in the heart of Issaguah's retail core
- Excellent location directly on busy Gilman Boulevard
- High traffic counts
- Ample parking
- Lease rate: \$32.00 PSF, NNN
- NNN = \$8.75 PSF