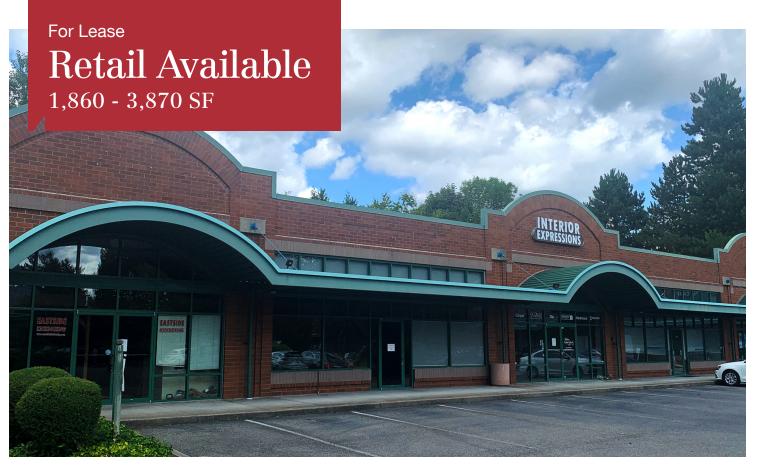

## Gilman's Corner

660 - 690 NW Gilman Blvd, Issaguah, WA 98027

- Suite C-4: 1,860 SF (View Virtual Tour: https://bit.ly/2XsLO7s)
- Suite C-5: 2,010 SF (View Virtual Tour: https://bit.ly/3foOdWB)
- Combined Suites C-4 and C-5: 3,870 SF
- · Located in the heart of Issaguah's retail core
- Excellent location directly on busy Gilman Boulevard
- High traffic counts
- Ample parking
- Lease rate: \$32.00 PSF, NNN
- NNN = \$8.75 PSF