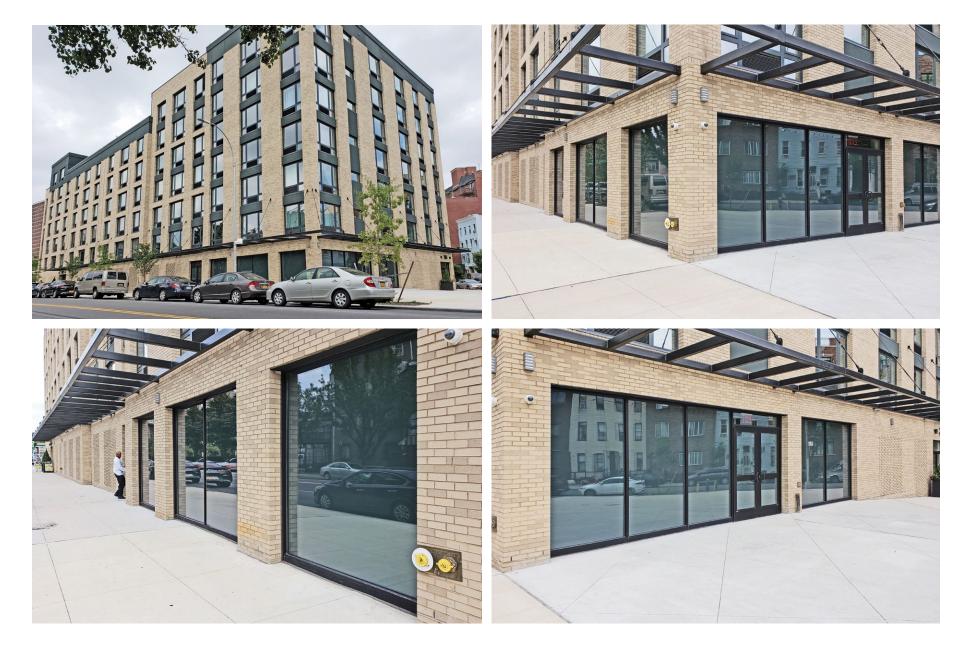

#### **SPACE HIGHLIGHTS**

#### HIGHLIGHTS

- Close proximity to J/M and G Subway Lines
- Space is finished; white boxed with utilities
- Located on ground-level of luxury rental mid-rise
- Near Union Ave & Broadway intersection, which has plenty of cafes, restaurants, bars, and retail

#### **FLOORPLANS & DETAILS**