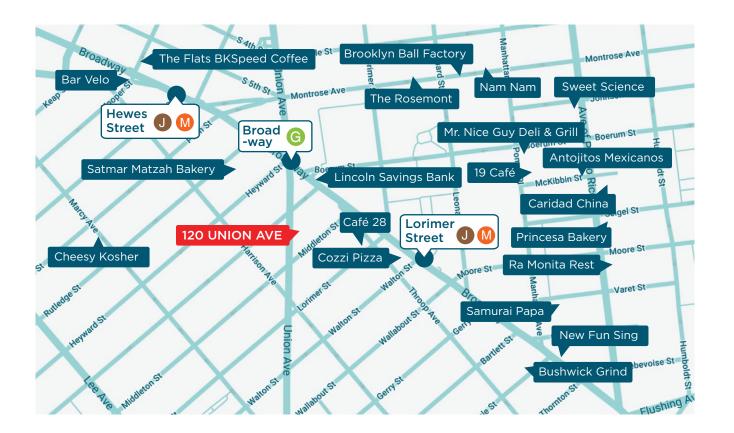

#### **NEIGHBORHOOD & TRANSPORTATION**

#### NEIGHBORHOOD TENANTS

#### Café 28

Cozzi Pizza

Satmar Matzah Bakery

Samurai Papa

- Ra Monita Rest
- Princesa Bakery

Caridad China

- 19 Café
- Lincoln Savings Bank

**Cheesy Kosher** 

Mr. Nice Guy Deli & Grill

Antojitos Mexicanos

The Rosemont

**Brooklyn Ball Factory** 

Nam Nam

Sweet Science

New Fun Sing

Bushwick Grind

The Flats BKSpeed Coffee

Bar Velo

#### TRANSPORTATION

- 2 Min Walk at Broadway (0.1 mi)
- 4 Min Walk at Lorimer Street (0.2 mi)
- 5 Min Walk at Hewes Street (0.2 mi)
- 6 Min Walk at Flushing Avenue (0.3 mi)