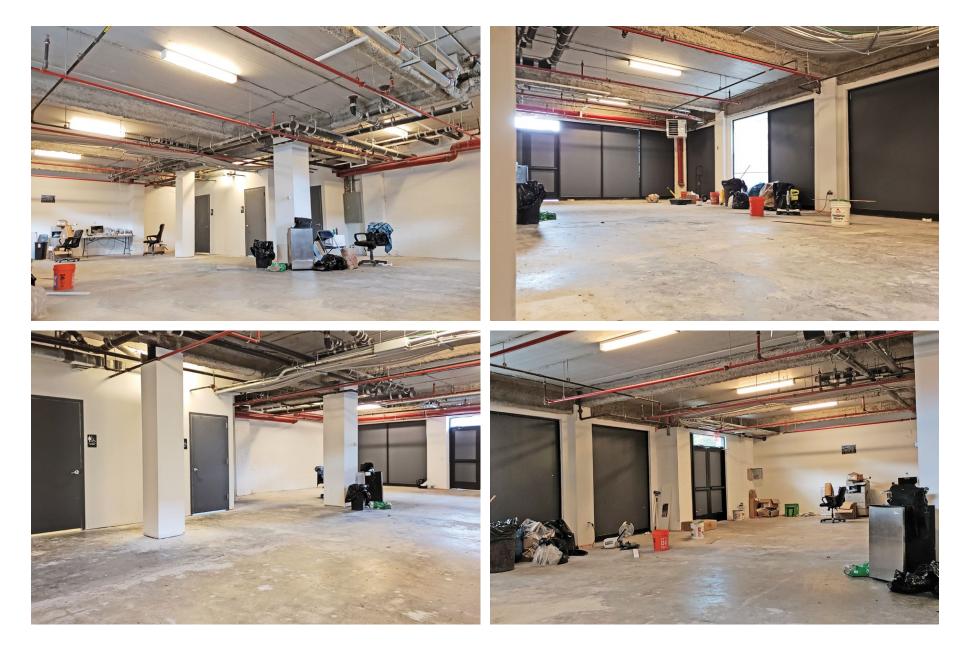

# **120 UNION AVENUE**

## **BROADWAY TRIANGLE, BROOKLYN**





## RETAIL SPACE FOR LEASE

#### **SPACE HIGHLIGHTS**



#### HIGHLIGHTS

- Close proximity to J/M and G Subway Lines
- Space is finished; white boxed with utilities
- Located on ground-level of luxury rental mid-rise
- Near Union Ave & Broadway intersection, which has plenty of cafes, restaurants, bars, and retail



#### **FLOORPLANS & DETAILS**



## **120 UNION AVENUE**

#### SPACE DEVELOPMENT



## **120 UNION AVENUE**

#### SPACE DEVELOPMENT



## **120 UNION AVENUE**

#### **NEIGHBORHOOD DEMOGRAPHICS**





POPULATION WITHIN 1-MILE RADIUS





AVERAGE POPULATION AGE



21.85%

POPULATION GROWTH SINCE 2010





AVERAGE HHI WITHIN 1-MILE RADIUS





## **120 UNION AVENUE**

#### **NEIGHBORHOOD & TRANSPORTATION**

#### NEIGHBORHOOD TENANTS

#### Café 28

Cozzi Pizza

Satmar Matzah Bakery

Samurai Papa

- Ra Monita Rest
- Princesa Bakery

Caridad China

- 19 Café
- Lincoln Savings Bank

**Cheesy Kosher** 

Mr. Nice Guy Deli & Grill

Antojitos Mexicanos

The Rosemont

**Brooklyn Ball Factory** 

Nam Nam

Sweet Science

New Fun Sing

Bushwick Grind

The Flats BKSpeed Coffee

Bar Velo

#### TRANSPORTATION

- 2 Min Walk at Broadway (0.1 mi)
- 4 Min Walk at Lorimer Street (0.2 mi)
- 5 Min Walk at Hewes Street (0.2 mi)
- 6 Min Walk at F