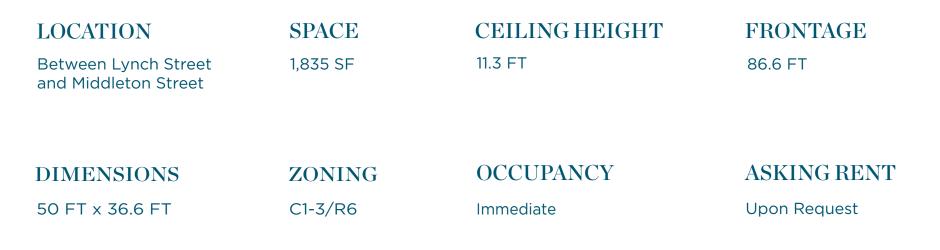

# **120 UNION AVENUE**

## **BROADWAY TRIANGLE, BROOKLYN**





## RETAIL SPACE FOR LEASE

#### **SPACE HIGHLIGHTS**



#### HIGHLIGHTS

- Close proximity to J/M and G Subway Lines
- Space is finished; white boxed with utilities
- Located on ground-level of luxury rental mid-rise
- Near Union Ave & Broadway intersection, which has plenty of cafes, restaurants, bars, and retail



#### **FLOORPLANS & DETAILS**



## **120 UNION AVENUE**

#### SPACE DEVELOPMENT



## **120 UNION AVENUE**

#### SPACE DEVELOPMENT



## **120 UNION AVENUE**

#### **NEIGHBORHOOD DEMOGRAPHICS**





POPULATION WITHIN 1-MILE RADIUS





AVERAGE POPULATION AGE



21.85%

POPULATION GROWTH SINCE 2010





AVERAGE HHI WITHIN 1-MILE RADIUS





## **120 UNION AVENUE**

#### **NEIGHBORHOOD & TRANSPORTATION**

#### NEIGHBORHOOD TENANTS

#### Café 28

Cozzi Pizza

Satmar Matzah Bakery

Samurai Papa

- Ra Monita Rest
- Princesa Bakery

C