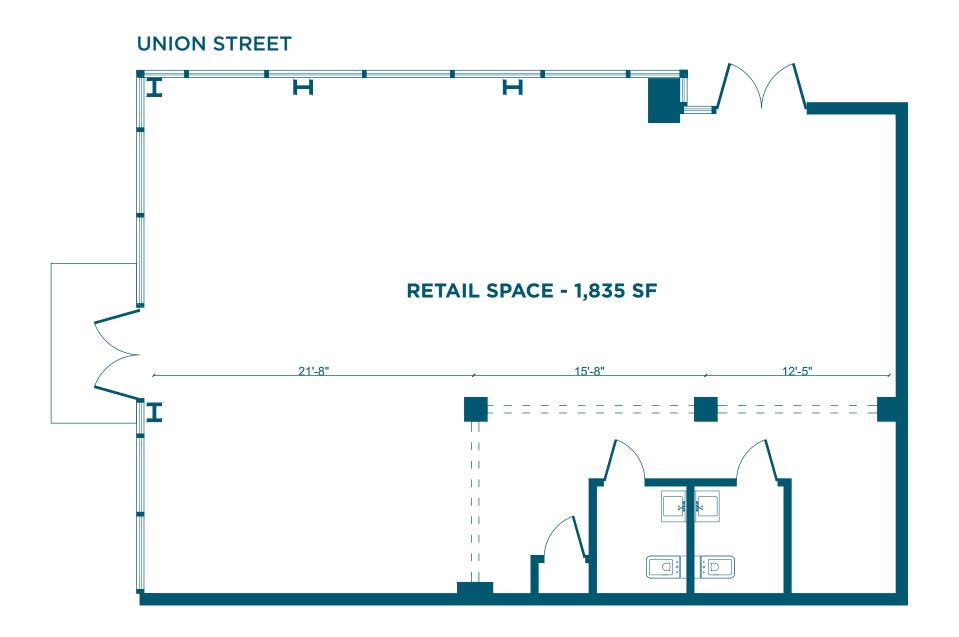

# **120 UNION AVENUE**

## **BROADWAY TRIANGLE, BROOKLYN**





## RETAIL SPACE FOR LEASE

#### **SPACE HIGHLIGHTS**



#### HIGHLIGHTS

- Close proximity to J/M and G Subway Lines
- Space is finished; white boxed with utilities
- Located on ground-level of luxury rental mid-rise
- Near Union Ave & Broadway intersection, which has plenty of cafes, restaurants, bars, and retail



#### **FLOORPLANS & DETAILS**



## **120 UNION AVENUE**

#### SPACE DEVELOPMENT



## **120 UNION AVENUE**

#### SPACE DEVELOPMENT



## **120 UNION AVENUE**

#### **NEIGHBORHOOD DEMOGRAPHICS**





POPULATION WITHIN 1-MILE RADIUS





AVERAGE POPULATION AGE



21.85%

POPULATION GROWTH SINCE 2010





AVERAGE HHI WITHIN 1-MILE RADIUS





## **120 UNION AVENUE**

#### **NEIGHBORHOOD & TRANSPORTATION**

#### NEIGHBORHOOD TENANTS

#### Café 28

Cozzi Pizza

Satmar Matzah Bakery

Samurai Papa

- Ra Monita Rest
- Princesa Bakery

Caridad China

- 19 Café
- Lincoln Savings Bank

**Cheesy Kosher** 

Mr. Nice Guy Deli & Grill

Antojitos Mexicanos

The Rosemont

**Brooklyn Ball Factory** 

Nam Nam

Sweet Science

New Fun Sing

Bushwick Grind

The Flats BKSpeed Coffee

Bar Velo

#### TRANSPORTATION

- 2 Min Walk at Broadway (0