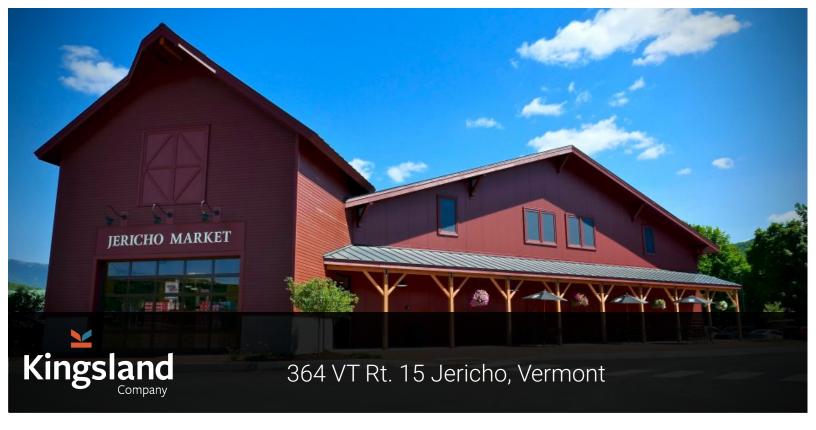

## **Property Description**

Don't miss an amazing opportunity to own this beautiful free standing grocery store in Jericho, Vermont. This single tenant investment opportunity was built in 2016 and is operated by Associate Grocers of New England. The local food market boasts both a strong operating group and exceptional store sales (over \$500 psf, 2018). Current tenant (agne.com) has 12 years remaining on the initial lease term (end 9/16/2031) and options for an additional 10 or 15 years. Contact Agent for full OM