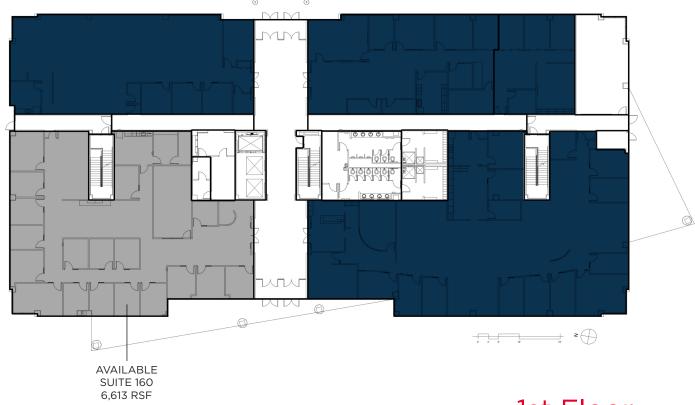

## 10807 New Allegiance Drive

Colorado Springs, CO 80921

BUILDING SIZE: 145,814 RSF

AVAILABLE SPACE: Suite 160: 6,613 RSF

LEASE RATE: \$19.00 per RSF NNN

EXPENSES: \$9.70 per RSF (2020 estimate)

TENANT IMPROVEMENTS: Negotiable

1st Floor