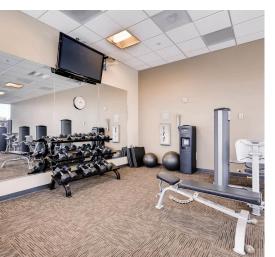

## **BUILDING FEATURES**

- Expansive mountain views from three sides of building
- Monument signage and possible building signage available
- In 2009, this building was awarded LEED certification at the Silver level by the U.S. Green Building Council
- Headquarter quality space (over \$70 psf of existing TI's in place)
- Fully staffed, on-site property management office
- Fitness center on-site
- Adjacent to booming retail growth under development
- 15 minutes from downtown Colorado Springs,
  60 minutes from Denver