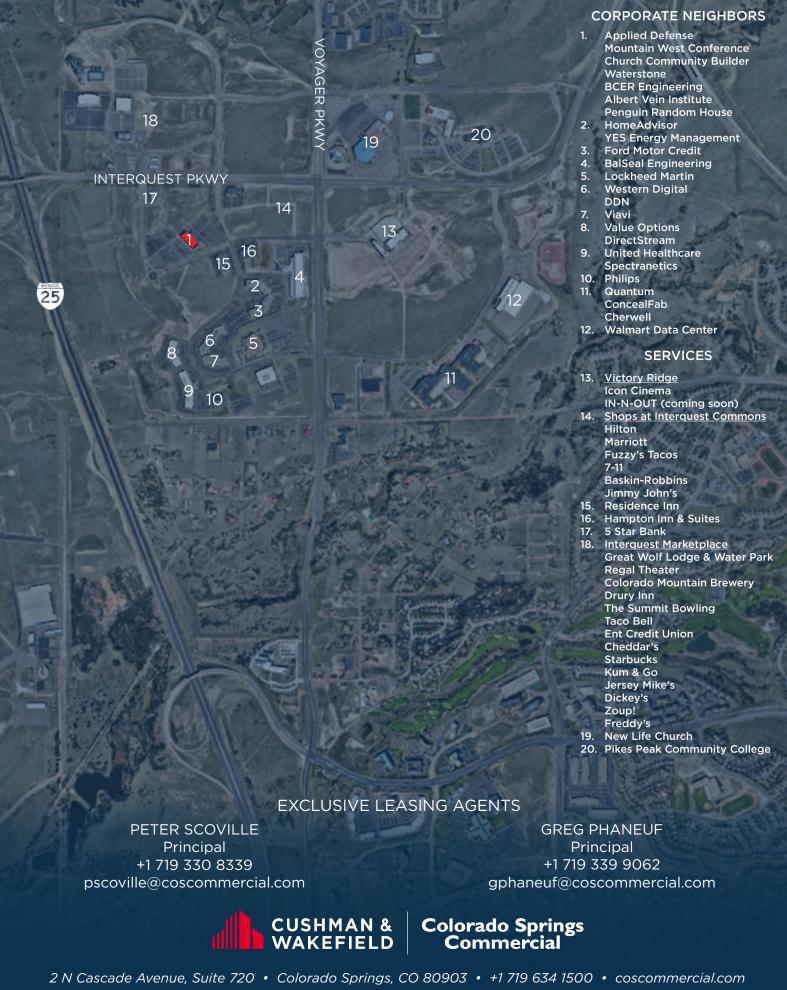

## **BUILDING FEATURES**

- Expansive mountain views from three sides of building
- Monument signage and possible building signage available
- In 2009, this building was awarded LEED certification at the Silver level by the U.S. Green Building Council
- Headquarter quality space (over \$70 psf of existing TI's in place)
- Fully staffed, on-site property management office
- Fitness center on-site
- Adjacent to booming retail growth under development
- 15 minutes from downtown Colorado Springs,
  60 minutes from Denver