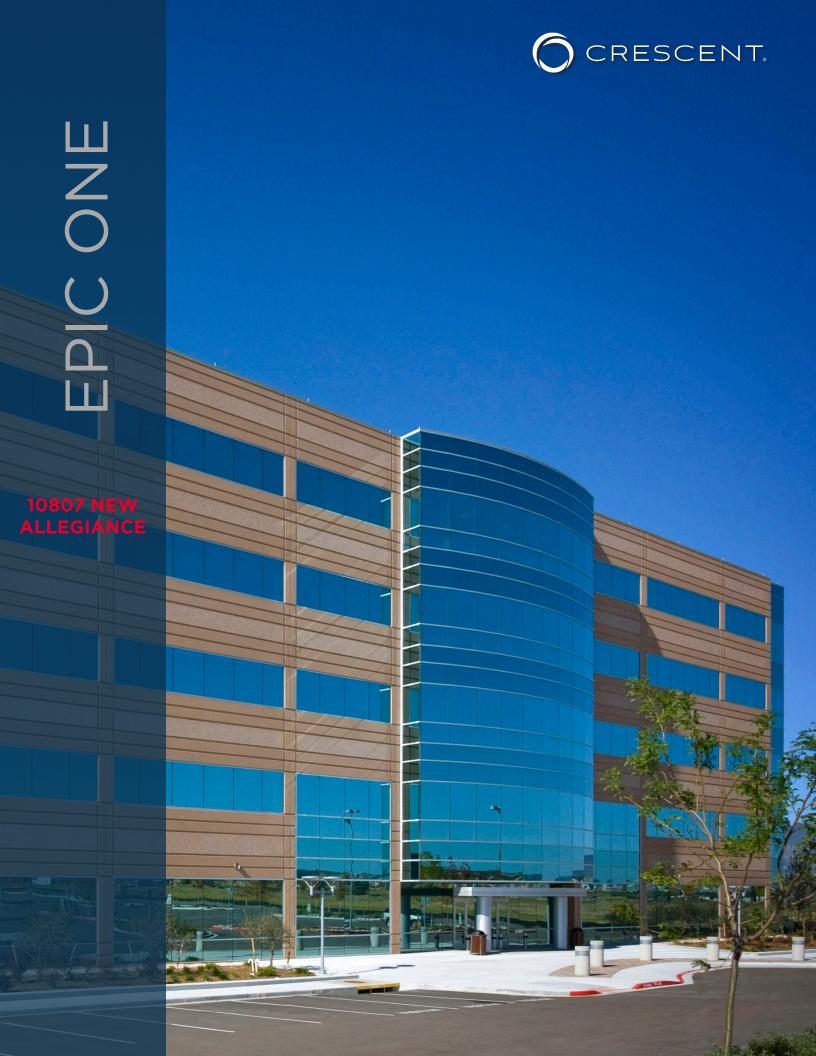

## 10807 New Allegiance Drive

Colorado Springs, CO 80921

BUILDING SIZE: 145,814 RSF

AVAILABLE SPACE: Suite 160: 6,613 RSF

LEASE RATE: \$19.00 per RSF NNN

EXPENSES: \$9.70 per RSF (2020 estimate)

TENANT IMPROVEMENTS: Negotiable

## **BUILDING FEATURES**

- Expansive mountain views from three sides of building
- Monument signage and possible building signage available
- In 2009, this building was awarded LEED certification at the Silver level by the U.S. Green Building Council
- Headquarter quality space (over \$70 psf of existing TI's in place)
- Fully staffed, on-site property management office
- Fitness center on-site
- Adjacent to booming retail growth under development
- 15 minutes from downtown Colorado Springs,
  60 minutes from Denver