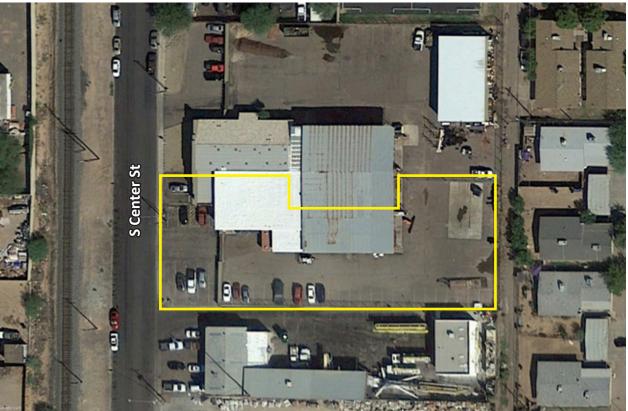

#### SITE DESCRIPTION

1,056 SF Office 2,503 SF Canopied Area 583 SF Warehouse 18,000 SF Fenced Yard Parcel No: 139-33-129M Zoning: LI-1

**OFFICE DESCRIPTION Reception Area 3** Offices **Bull Pen** 2 Restrooms

## FENCED YARD: 18,000 SF

JUST NORTH OF SOUTHERN AVE