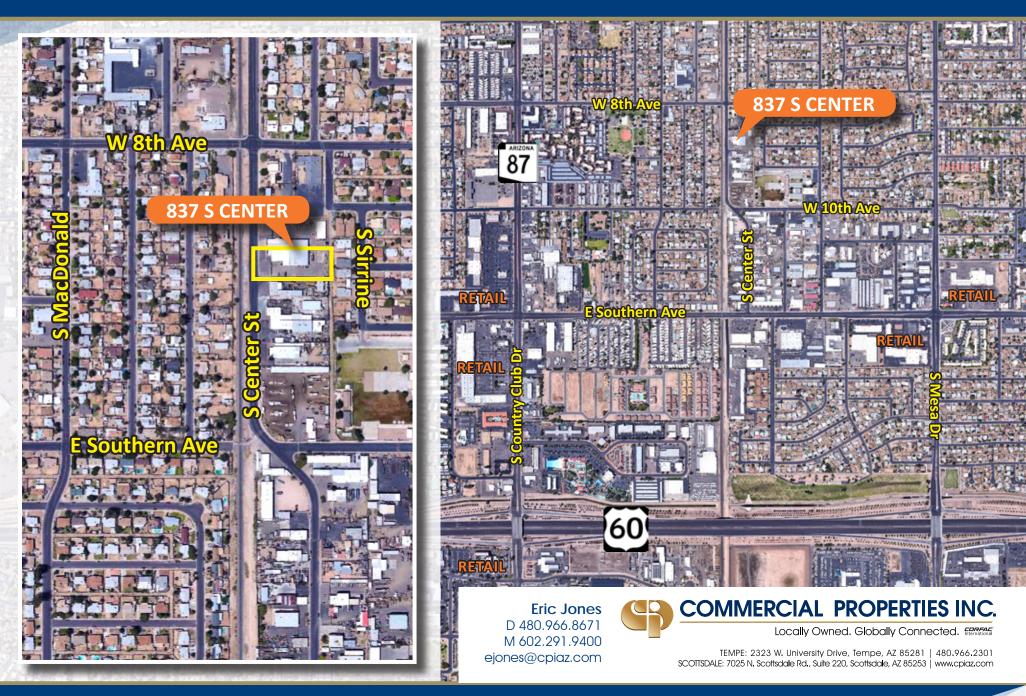

# 837 S Center St Mesa, AZ 85210

1,056 SF Office 2,503 SF Canopied Area 583 SF Warehouse 18,000 SF Fenced Yard

Eric Jones D 480.966.8671 M 602.291.9400 ejones@cpiaz.com

#### SITE DESCRIPTION

1,056 SF Office 2,503 SF Canopied Area 583 SF Warehouse 18,000 SF Fenced Yard Parcel No: 139-33-129M Zoning: LI-1

**OFFICE DESCRIPTION Reception Area 3** Offices **Bull Pen** 2 Restrooms