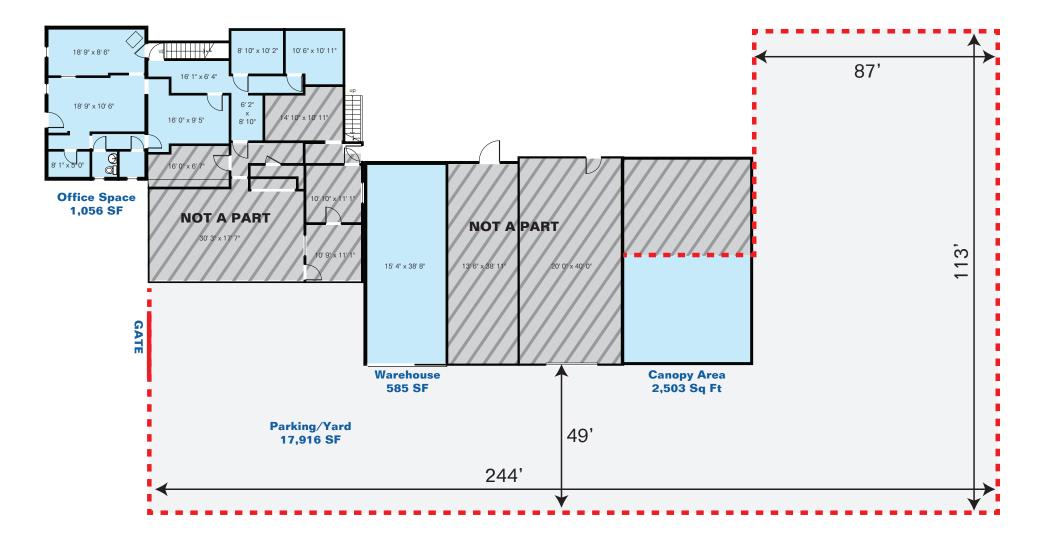

# 837 S Center St Mesa, AZ 85210

1,056 SF Office 2,503 SF Canopied Area 583 SF Warehouse 18,000 SF Fenced Yard

Eric Jones D 480.966.8671 M 602.291.9400 ejones@cpiaz.com

#### SITE DESCRIPTION

1,056 SF Office 2,503 SF Canopied Area 583 SF Warehouse 18,000 SF Fenced Yard Parcel No: 139-33-129M Zoning: LI-1

**OFFICE DESCRIPTION Reception Area 3** Offices **Bull Pen** 2 Restrooms

#### CANOPIED AREA: 2,503 SF

#### OFFICE AREA: 1,056 SF

## FENCED YARD: 18,000 SF

JUST NORTH OF SOUTHERN AVE