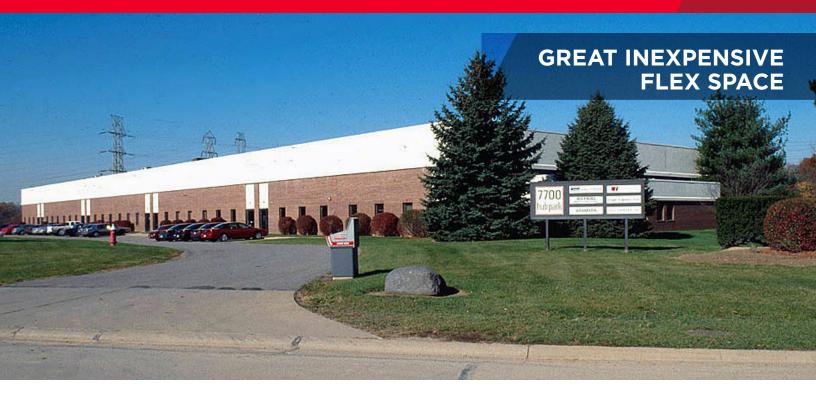

# FOR LEASE

7700 Hub Parkway Valley View, Ohio 44125

### 10,125 SF or 6,277 SF Excellent Office / Warehouse Complex

## **Offering Highlights**

- 10,125 SF or 6,277 SF Available
- 480 Volt Power Available
- Docks and Drive-in Door in each unit
- Park Like Setting
- Central Location
- Easy Access to I-77, I-480 and I-271
- Pro-Active Business Community
- Low Taxes