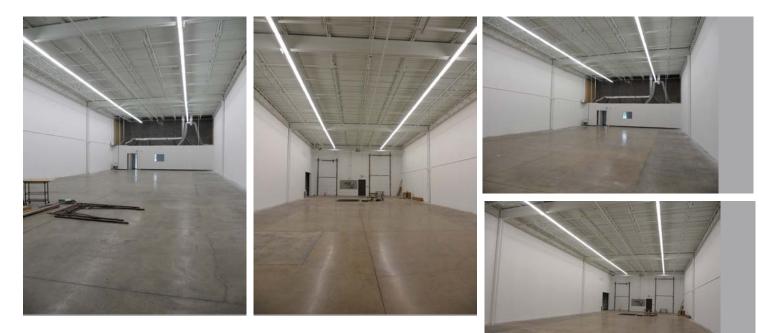

## **Offering Highlights**

- 10,125 SF or 6,277 SF Available
- 480 Volt Power Available
- Docks and Drive-in Door in each unit
- Park Like Setting
- Central Location
- Easy Access to I-77, I-480 and I-271
- Pro-Active Business Community
- Low Taxes

#### **AVAILABLE UNITS**

| UNIT | TOTAL SF  | OFFICE SF | WHSE. SF | TRUCK DOCKS | DRIVE-IN DOORS |  |
|------|-----------|-----------|----------|-------------|----------------|--|
| 1    | 6,277 SF  | 3,000 SF  | 3,277 SF | One (1)     | One (1)        |  |
| 6    | 10,125 SF | 2,125 SF  | 8,000 SF | Two (2)     | One (1)        |  |

#### **PROPERTY SPECIFICATIONS**

| BUILDING SF              | 46,402 SF                       |
|--------------------------|---------------------------------|
| LAND                     | 6.54 acres                      |
| CEILING HEIGHT           | 20'                             |
| TRUCK DOCKS              | Seven (7)                       |
| DRIVE-IN DOORS           | Five (5)                        |
| POWER EACH UNIT          | 200A / 208V / 3P                |
| POTENTIAL EXTRA POWER    | 800A / 480V / 3P                |
| ROOF                     | Built Up                        |
| SPRINKLER                | Wet                             |
|                          |                                 |
| LIGHTING                 | T-8 Fluorescent                 |
| LIGHTING<br>HEAT         | T-8 Fluorescent<br>Gas Infrared |
|                          |                                 |
| HEAT                     | Gas Infrared                    |
| HEAT<br>AIR-CONDITIONING | Gas Infrared<br>Office          |