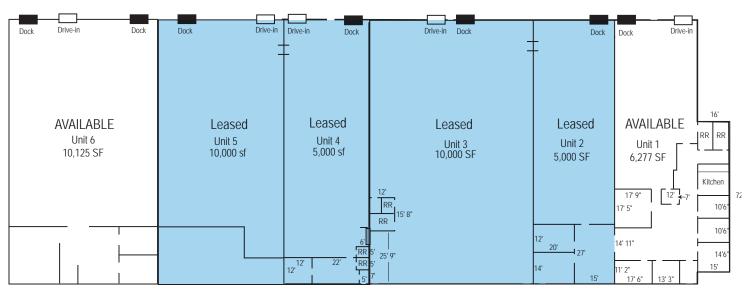

#### **AVAILABLE UNITS**

| UNIT | TOTAL SF  | OFFICE SF | WHSE. SF | TRUCK DOCKS | DRIVE-IN DOORS |  |
|------|-----------|-----------|----------|-------------|----------------|--|
| 1    | 6,277 SF  | 3,000 SF  | 3,277 SF | One (1)     | One (1)        |  |
| 6    | 10,125 SF | 2,125 SF  | 8,000 SF | Two (2)     | One (1)        |  |

## Floorplan

Simon Caplan, SIOR Principal 216.525.1472 scaplan@crescorealestate.com Joseph V. Barna, SIOR Principal 216.525.1464

Eliot Kijewski, SIOR Senior Vice President 216.525.1487 jbarna@crescorealestate.com ekijewski@crescorealestate.com 3 Summit Park Drive, Suite 200 Cleveland, Ohio 44131 Main 216.520.1200 216.520.1828 Fax crescorealestate.com