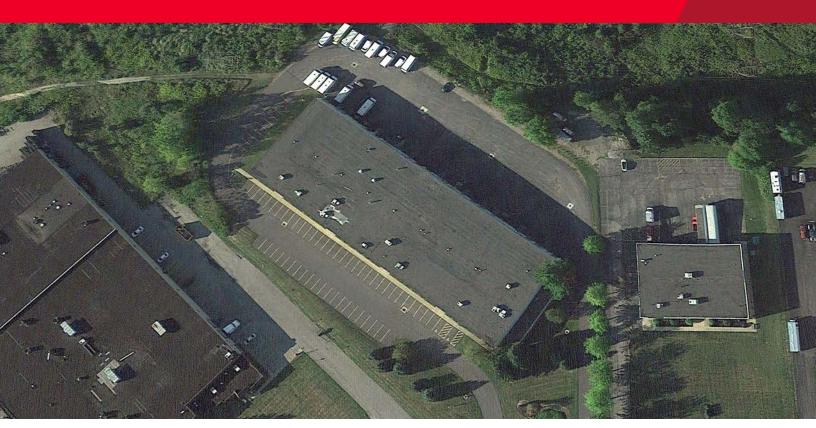

## **FOR LEASE** 7700 Hub Parkway Valley View, Ohio 44125

#### **PROPERTY SPECIFICATIONS**

| BUILDING SF              | 46,402 SF                       |
|--------------------------|---------------------------------|
| LAND                     | 6.54 acres                      |
| CEILING HEIGHT           | 20'                             |
| TRUCK DOCKS              | Seven (7)                       |
| DRIVE-IN DOORS           | Five (5)                        |
| POWER EACH UNIT          | 200A / 208V / 3P                |
| POTENTIAL EXTRA POWER    | 800A / 480V / 3P                |
| ROOF                     | Built Up                        |
| SPRINKLER                | Wet                             |
|                          |                                 |
| LIGHTING                 | T-8 Fluorescent                 |
| LIGHTING<br>HEAT         | T-8 Fluorescent<br>Gas Infrared |
|                          |                                 |
| HEAT                     | Gas Infrared                    |
| HEAT<br>AIR-CONDITIONING | Gas Infrared<br>Office          |