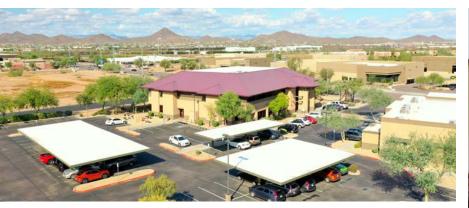

### Deer Valley Corporate Center

1904 W PARKSIDE LANE, PHOENIX, AZ

# FOR SALE OR LEASE



±23,452 SF High-End Two Story Office Building Available Near Interstate 17

CHRIS JANTZ 602.513.5153 chris.jantz@kidder.com SCOTT ISACKSEN
602.513.5143
scott.isacksen@kidder.com

ERIC BELL 602.513.5151 eric bell@kidder.com



## Deer Valley Corporate Center

1904 W PARKSIDE LANE, PHOENIX, AZ









\$28.00 SF

MODIFIED GROSS
NET OF IN SUITE JANITORIAL

#### **PROPERTY HIGHLIGHTS**

**±11,495 SF** available on ground floor

±2,372 SF & ±700 SF available on second floor

**LOCATED** in close proximity to Deer Valley Airport, Loop 101, and Interstate 17

**5:1,000** parking with covered spaces available

**BUILT** in 2005

**MONUMENT SIGNAGE** along 19th Ave available

several corporate neighbors to include Discover, FedEx, Honeywell, Microsoft, Safeway, USAA, Walmart, Xerox

**NEAR** newly developed hotels, restaurants, and retail facilities





### Deer Valley Corporate Center

1904 W PARKSIDE LANE, PHOENIX, AZ

### First Floor of ±11,495 SF







### Deer Valley Corporate Center

1904 W PARKSIDE LANE, PHOENIX, AZ

### Second Floor Total of ±9,972 SF



#### KIDDER.COM

# De