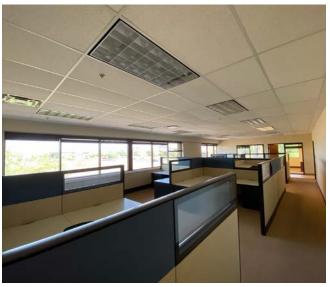

#### **PROPERTY HIGHLIGHTS**

**±11,495 SF** available on ground floor

±2,372 SF & ±700 SF available on second floor

**LOCATED** in close proximity to Deer Valley Airport, Loop 101, and Interstate 17

**5:1,000** parking with covered spaces available