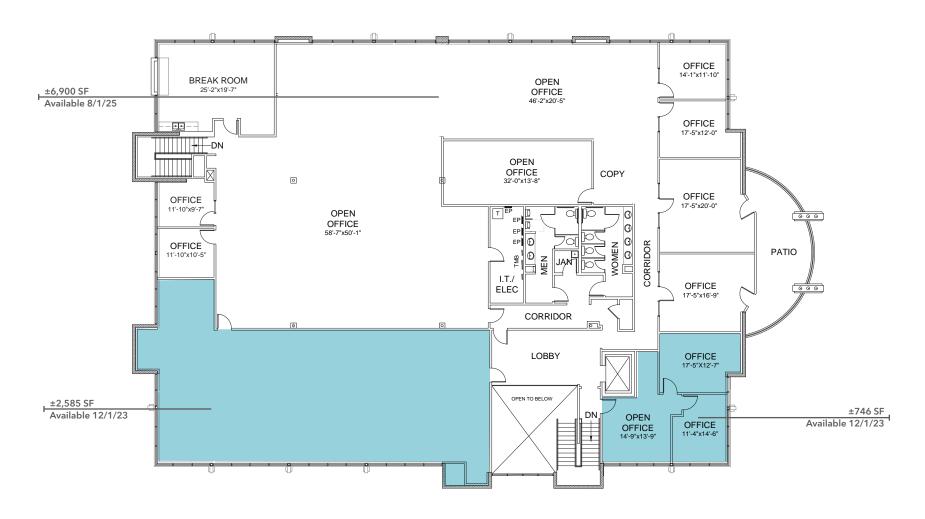

IDE LANE, PHOENIX, AZ









\$28.00 SF

MODIFIED GROSS
NET OF IN SUITE JANITORIAL

#### **PROPERTY HIGHLIGHTS**

**±11,495 SF** available on ground floor

±2,372 SF & ±700 SF available on second floor

**LOCATED** in close proximity to Deer Valley Airport, Loop 101, and Interstate 17

**5:1,000** parking with covered spaces available

**BUILT** in 2005

**MONUMENT SIGNAGE** along 19th Ave available

several corporate neighbors to include Discover, FedEx, Honeywell, Microsoft, Safeway, USAA, Walmart, Xerox

**NEAR** newly developed hotels, restaurants, and retail facilities





### Deer Valley Corporate Center

1904 W PARKSIDE LANE, PHOENIX, AZ

### First Floor of ±11,495 SF







### Deer Valley Corporate Center

1904 W PARKSIDE LANE, PHOENIX, AZ

### Second Floor Total of ±9,972 SF



#### KIDDER.COM

# Deer Valley Corporate Center

1904 W PARKSIDE LANE, PHOENIX, AZ



#### KIDDER.COM