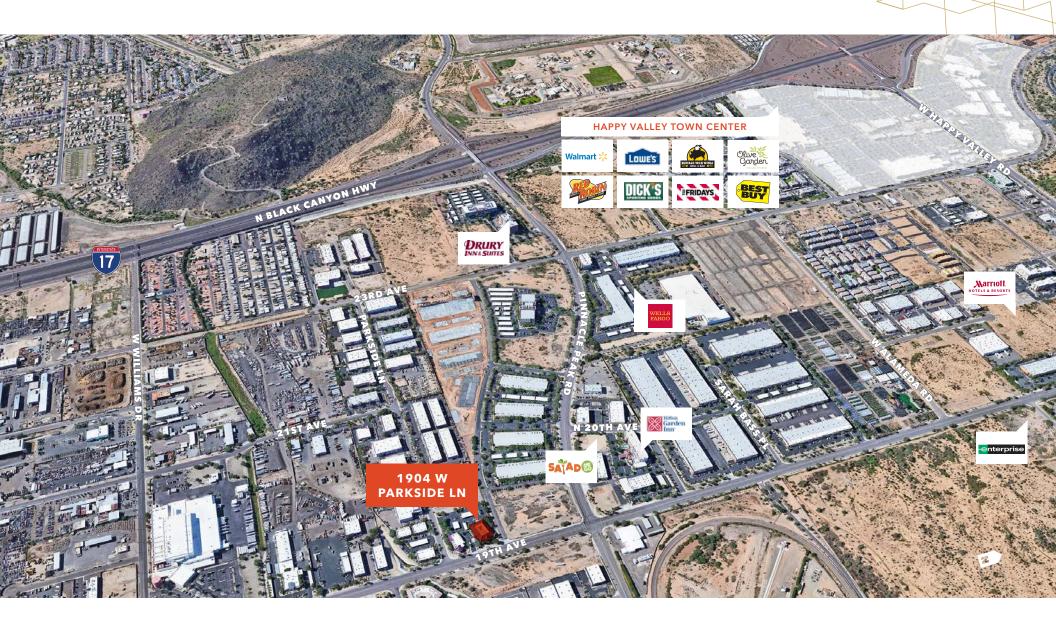

### Deer Valley Corporate Center

1904 W PARKSIDE LANE, PHOENIX, AZ

# Deer Valley Corporate Center

1904 W PARKSIDE LANE, PHOENIX, AZ