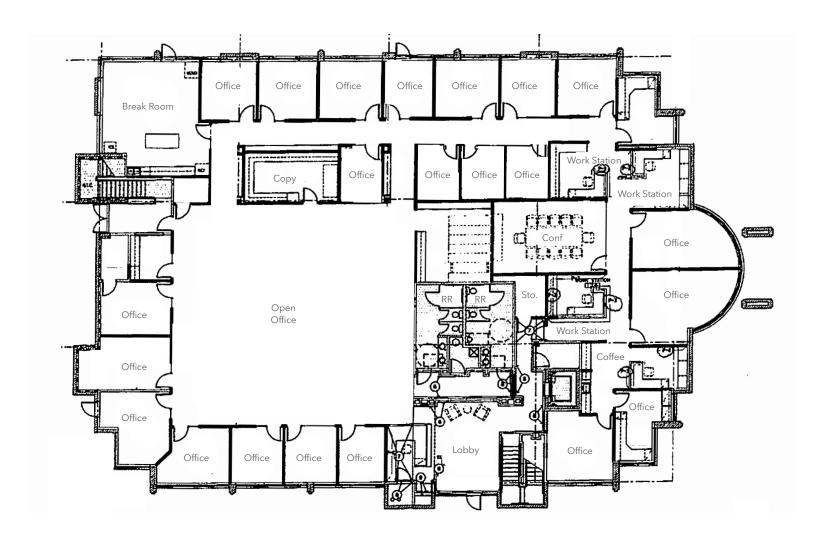

sacksen@kidder.com

ERIC BELL 602.513.5151 eric bell@kidder.com



## Deer Valley Corporate Center

1904 W PARKSIDE LANE, PHOENIX, AZ









\$28.00 SF

MODIFIED GROSS
NET OF IN SUITE JANITORIAL

#### **PROPERTY HIGHLIGHTS**

**±11,495 SF** available on ground floor

±2,372 SF & ±700 SF available on second floor

**LOCATED** in close proximity to Deer Valley Airport, Loop 101, and Interstate 17

**5:1,000** parking with covered spaces available

**BUILT** in 2005

**MONUMENT SIGNAGE** along 19th Ave available

several corporate neighbors to include Discover, FedEx, Honeywell, Microsoft, Safeway, USAA, Walmart, Xerox

**NEAR** newly developed hotels, restaurants, and retail facilities





### Deer Valley Corporate Center

1904 W PARKSIDE LANE, PHOENIX, AZ

### First Floor of ±11,495 SF







### Deer Valley Corporate Center

1904 W PARKSIDE LANE, PHOENIX, AZ

### Second Floor Total of ±9,972 SF



#### KIDDER.COM

# Deer Valley Corporate Center

1904 W PARKSIDE LANE, PHOENIX, AZ



#### KIDDER.COM