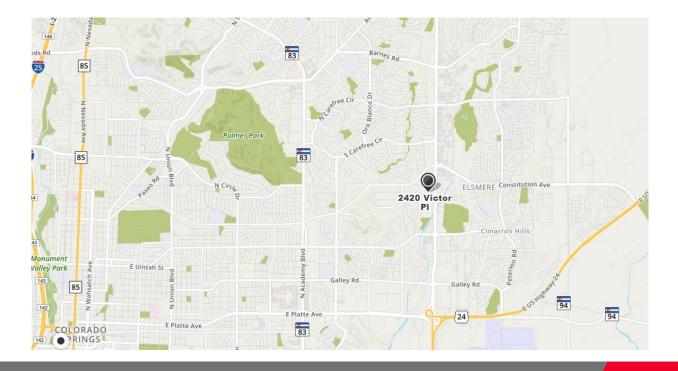

# 2420 VICTOR PL CUSHMAN & WAKEFIELD

For Lease / C6 Zoned Vacant Land

stitution(ct

## 2420 VICTOR PL SOUTHEAST / COLORADO SPRINGS

## LOT SIZE

8.69 Acres