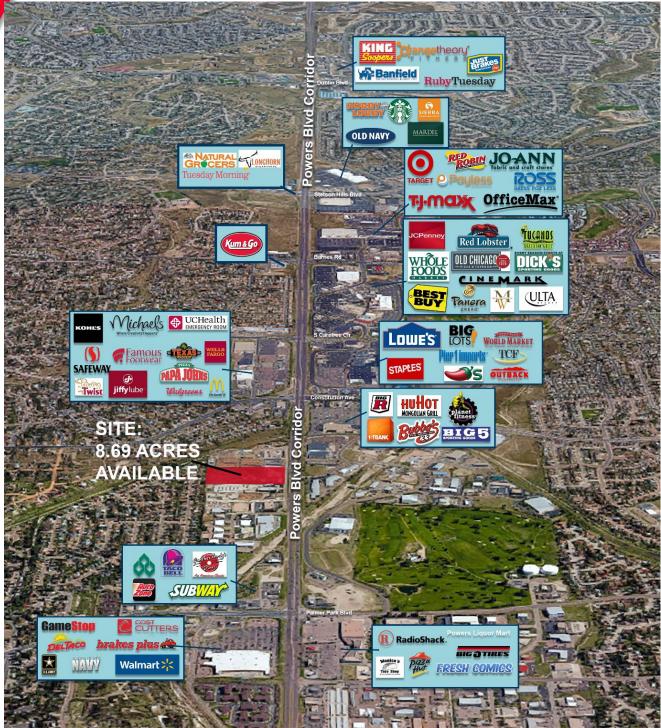

# SITE 8.69 Acres C-6 Zoning

Public Storage

A&E TIRE INC.

Victor PJ

All-Star Storage

Victor Pl

COSCOMMERCIAL.COM

Colorado Springs Commercial

### **NEIGHBORING TENANTS**

American Medical Response, Public Storage, U-Haul Moving & Storage, Waxie Sanitary Supply, Stehlick Tire and Service Center, Digicom Electronics, Canna Meds