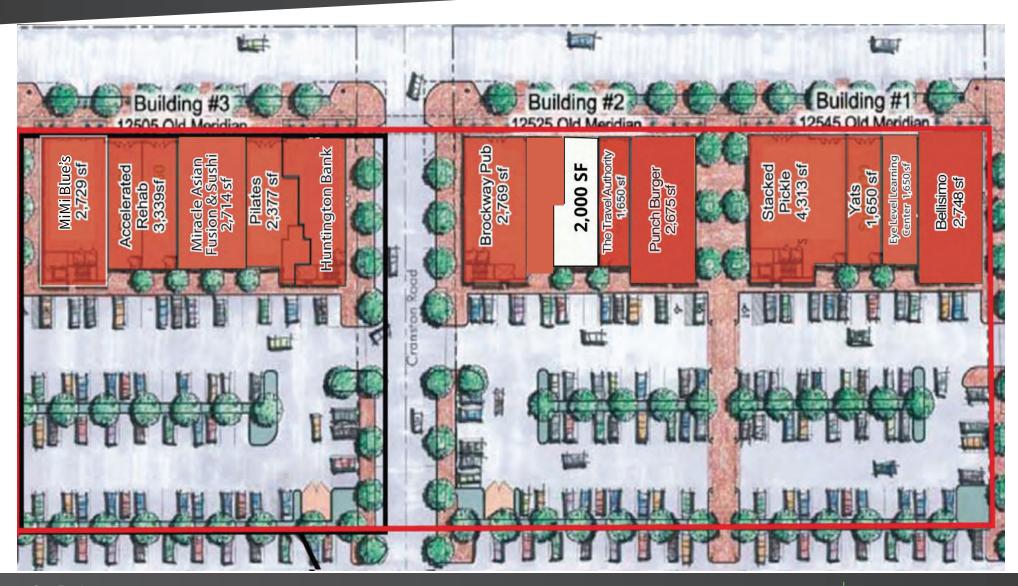

## **Providence at Old Meridian**

12505 Old Meridian St. Carmel, Indiana 46032

**High Income Retail Space Available** 

1,350 to 3,350 SqFt

Mixed Use Center with Apartments & High Traffic Retail