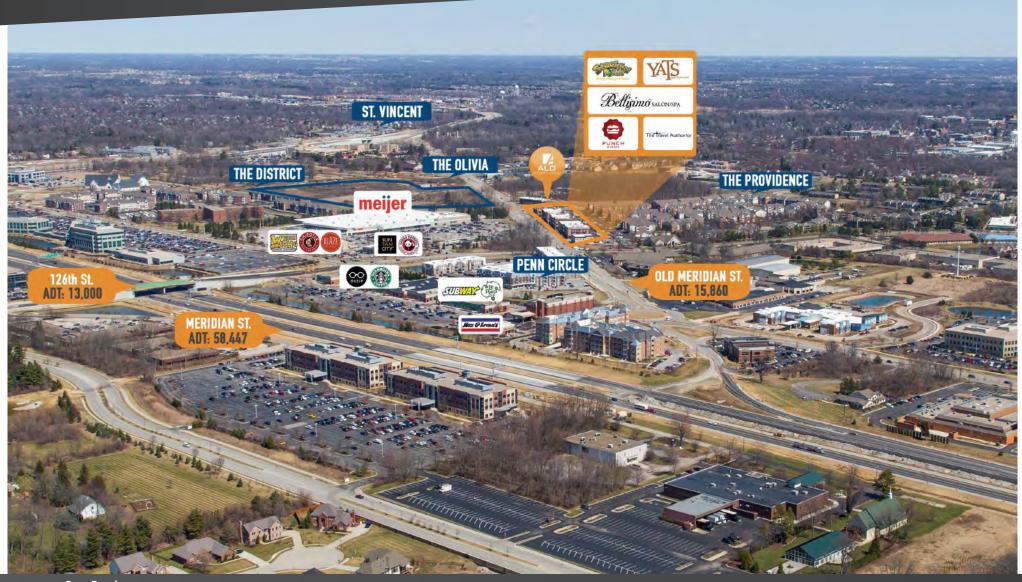

## **Area Features**

- Competitive Lease Rates Rental rates remain competitive within this busy retail trade area.
  - ) **Immediate Occupancy** Previous Restaurant space or office space, both ready for immediate occupancy.
- High Income Area Average Household incomes within a 3-mile radius exceed \$115,000.
- Dense Trade Area Population of 55,000+ within 3-mile radius. An additional 75,000 daytime population during peak hours.