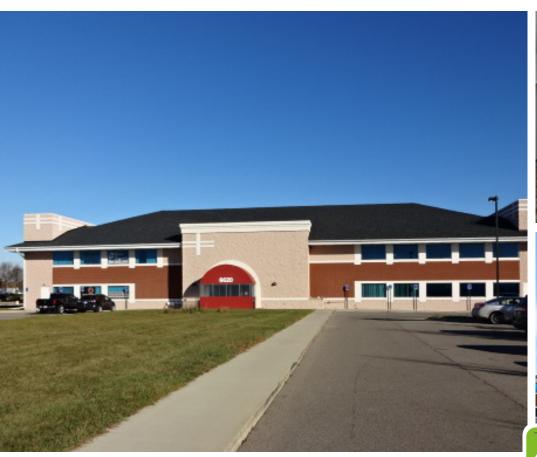

## 6620 HIGHLAND RD. WATERFORD, MI 48327

## OFFICE/MEDICAL SPACE FOR LEASE

- 2-story medical building located on Highland Road directly fronting Oakland International Airport.
- 2,590 sq. ft existing 1st Floor; 2nd Floor; 2,000 8,000 sq. ft raw space overlooks the air strip
- Phase II buildings plans of approximately 10,000 sq. ft each are "wings" to the existing building
- Phase II plans are just waiting for a suitable Tenant interest.
- Canopied front entrance. Recently renovated front lobby