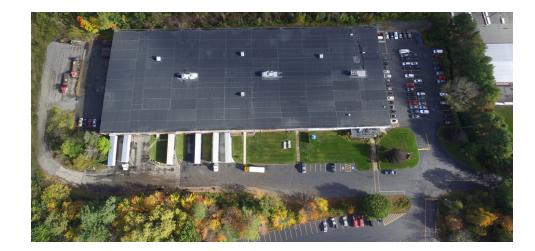

# CHISWICK PARK

33 UNION AVENUE SUDBURY, MA 01776

John Parsons, Jr President & CEO 508.820.2700 john.parsons@svn.com

Marci Alvarado Senior Advisor 508.271.9219 marci.alvarado@svn.com

## Property Summary





### **OFFERING SUMMARY**

Available SF:

**PROPERTY OVERVIEW** 

39,445 SF 33 Union Avenue is located within Chiswick Park which is a 5-building mixed-use park in the heart of Sudbury, MA. An opportunity exists to lease 39,445 rentable square feet of high bay warehouse space with 22' clear height. This building was awarded an Energy Star label in 2010 and 2011 for its operating efficiency.

#### **PROPERTY HIGHLIGHTS**

• Primary access to the property is provided by Route 20 (Boston Post Road) which is accessible via Route 30. Route 30 is accessible via Exit 15 (Route 30/Waltham/West) off Interstate 95. Access from the West in provided by Interstate 495 and the Mass Pike. Located in one of Boston's most affluent suburban communities. The Park encompasses a total of 330,000 square feet o