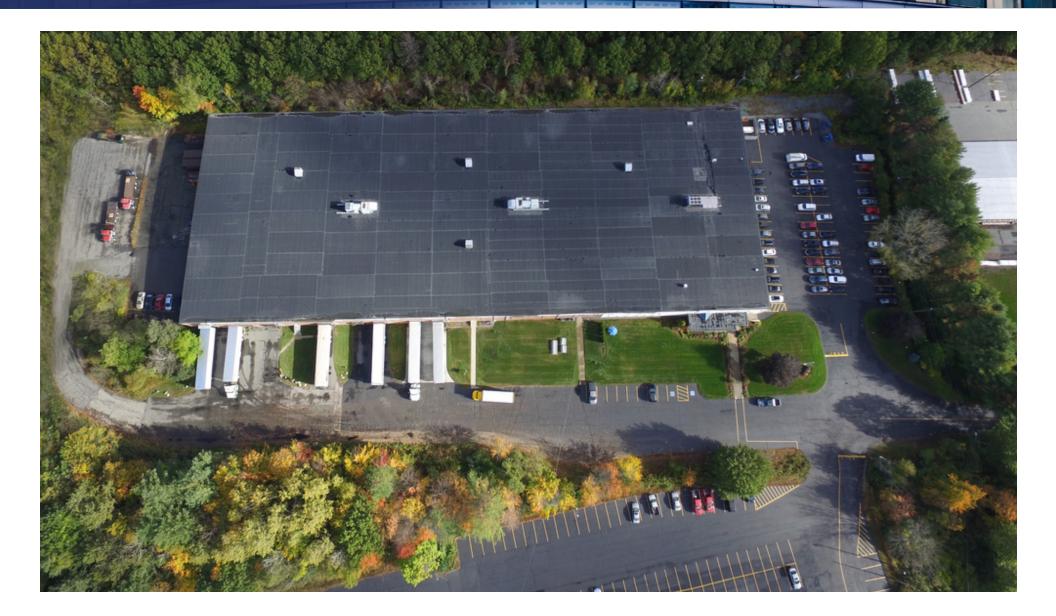

--------------|---------------------------|
| Lot Size:      | 9.08 Acres                |
| Loading:       | 2-Tailboard Docks         |
| Building Size: | 117,000 SF                |
| Clear Height:  | 22'                       |
| Submarket:     | Route 495/Route 2<br>West |

### CHISWICK PARK | 33 UNION AVENUE SUDBURY, MA 01776

### SVN | Parsons Commercial Group - Boston | Page 2

# Additional Photos



### CHISWICK PARK | 33 UNION AVENUE SUDBURY, MA 01776

### SVN | Parsons Commercial Group - Boston | Page 3

# Location Maps



#### CHISWICK PARK | 33 UNION AVENUE SUDBURY, MA 01776

#### SVN | Parsons Commercial Group - Boston | Page 4

## Location Summary



#### CHISWICK PARK | 33 UNION AVENUE SUDBURY, MA 01776

#### SVN | Parsons Commercial Group - Boston | Page 5

# Aerial View



### CHISWICK PARK | 33 UNION AVENUE SUDBURY, MA 01776

### SVN | Parsons Commercial Group - Boston | Page 6