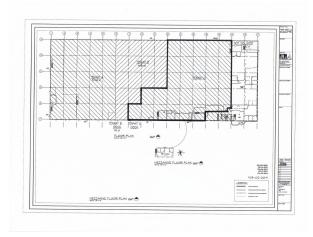

### **OFFERING SUMMARY**

Available SF:

**PROPERTY OVERVIEW** 

39,445 SF 33 Union Avenue is located within Chiswick Park which is a 5-building mixed-use park in the heart of Sudbury, MA. An opportunity exists to lease 39,445 rentable square feet of high bay warehouse space with 22' clear height. This building was awarded an Energy Star label in 2010 and 2011 for its operating efficiency.

|                | 00,100                    |
|----------------|---------------------------|
| Lot Size:      | 9.08 Acres                |
| Loading:       | 2-Tailboard Docks         |
| Building Size: | 117,000 SF                |
| Clear Height:  | 22'                       |
| Submarket:     | Route 495/Route 2<br>West |