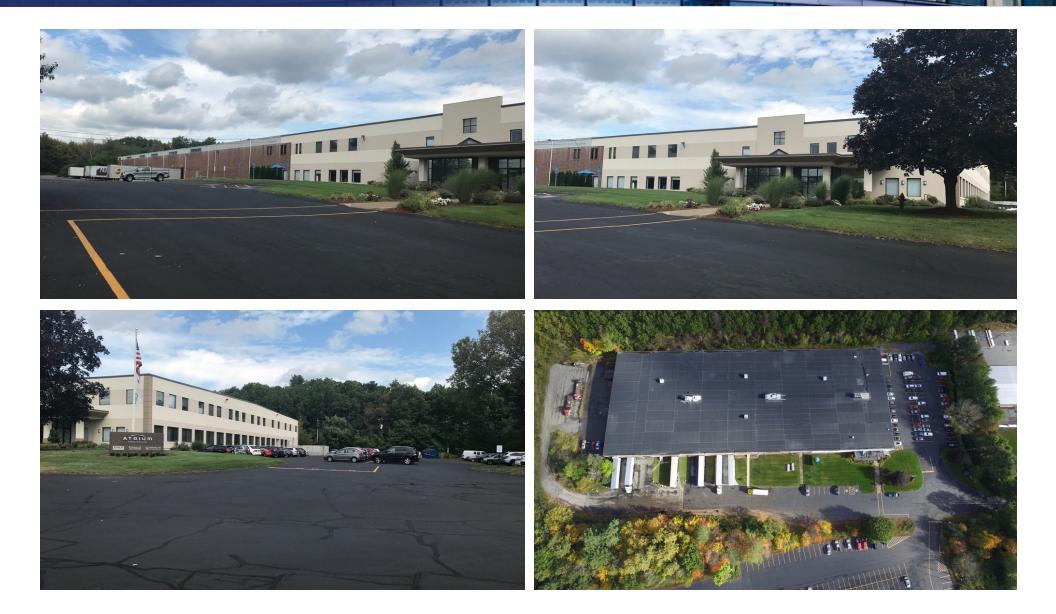

ban communities. The Park encompasses a total of 330,000 square feet on 36 acres with a consistent historical occupancy rate running over 90%. The property has evolved from an industrial location to a mixed use property with a diverse set of tenants including industrial, warehouse, distribution, office, medical and recreational tenants.

|                | 00,100                    |
|----------------|---------------------------|
| Lot Size:      | 9.08 Acres                |
| Loading:       | 2-Tailboard Docks         |
| Building Size: | 117,000 SF                |
| Clear Height:  | 22'                       |
| Submarket:     | Route 495/Route 2<br>West |

### CHISWICK PARK | 33 UNION AVENUE SUDBURY, MA 01776

### SVN | Parsons Commercial Group - Boston | Page 2

# Additional Photos



### CHISWICK PARK | 33 UNION AVENUE SUDBURY, MA 01776

### SVN | Parsons Commercial Group - Boston | Page 3

# Location Maps



#### CHISWICK PARK | 33 UNION AVENUE SUDBURY, MA 01776

#### SVN | Parsons Commercial Group - Boston | Page 4

## Location Summary



#### CHISWICK PARK | 33 UNION AVENUE SUDBURY, MA 01776

#### SVN | Parsons Commercial Group - Boston | Page 5

# Aerial View



### CHISWICK PARK | 33 UNION AVENUE SUDBURY, MA 01776

### SVN | Parsons Commercial Group - Boston | Page 6