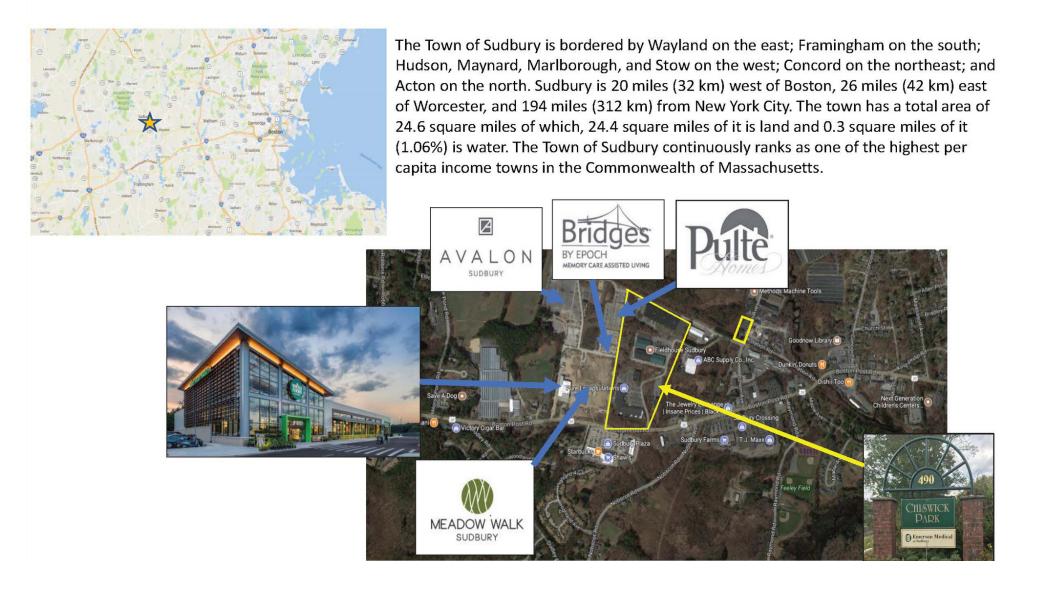

# Location Maps

#### CHISWICK PARK | 33 UNION AVENUE SUDBURY, MA 01776

## Location Summary