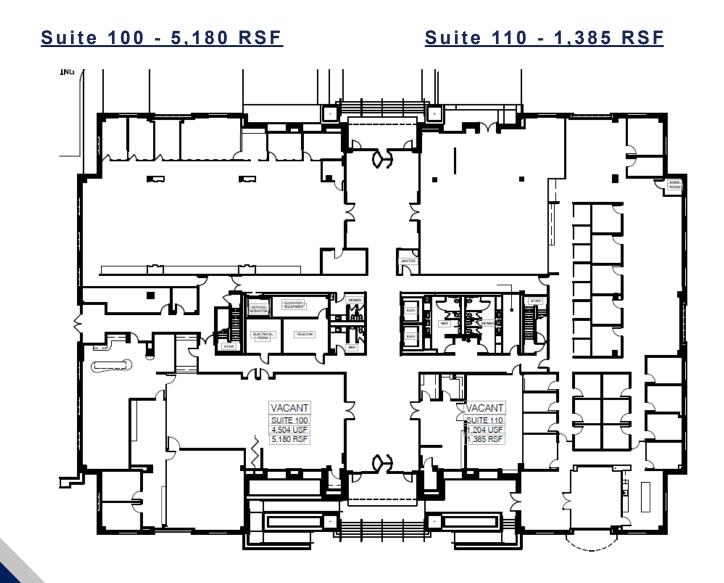

## For Lease in the heart of SouthPark

| Suite 100 | 5,180 RSF | Move-In Ready   |                            |
|-----------|-----------|-----------------|----------------------------|
| Suite 110 | 1,385 RSF | Move-In Ready   |                            |
| Suite 410 | 1,446 RSF | Shell Condition | Small Office Build-to-Suit |