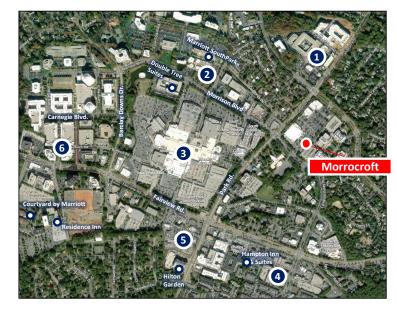

### **Location Highlights**

#### 1 Morrison

Earth Fare, Sabor Latin Street Grill, Yama Asian Fusion, YAFO Kitchen, Firebirds Wood Fire Grill, Starbucks and Tandur Indian Kitchen.

#### **2** Specialty Shops on the Park

Toscana Italian Restaurant, Paco's Tacos & Tequila, Bricktop's and Renaissance Patisserie.

#### SouthPark Mall

Arthur's, California Pizza Kitchen, Charley's Steakery, The Cheesecake Factory, Chick-Fil-A, Chipotle Mexican Grill, Cowfish Sushi & Burger Bar, Five Guys, Maggiano's, McCormick & Schmick's, Panera Bread, Reid's, Showmars, Stacbucks and Bulla Gastorbar.

#### Phillips Place

The Palm Restaurant, Upstream Restaurant, PF Chang's China Bistro, Café Monte and WP Kitchen & Bar.

### **5** Sharon Corners

Harpers, Moe's Southwest Grill, Baoding Chinese Restaurant, Original Pancake House, Gigi's Cupcakes.

#### <sup>6</sup>Piedmont Town Center

Del Frisco's Double Eagle Steakhouse, Taco Mac Sports Grill, Brio Coastal Bar & Kitchen, Terrace Café, Harris Express YMCA, Cast Iron Waffle, J. Sam's, Freshii, Edible Arrangements and Potbelly Sandwich.