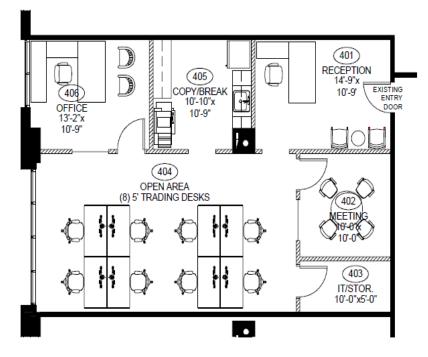

## Suite 410 - 1,446 RSF - Test Fit

LINCOLN HARRIS

Marshall Williamson 704.714.7626 marshall.williamson@lincolnharris.com Andre Collins 704.716.8633 andre.collins@lincolnharris.com