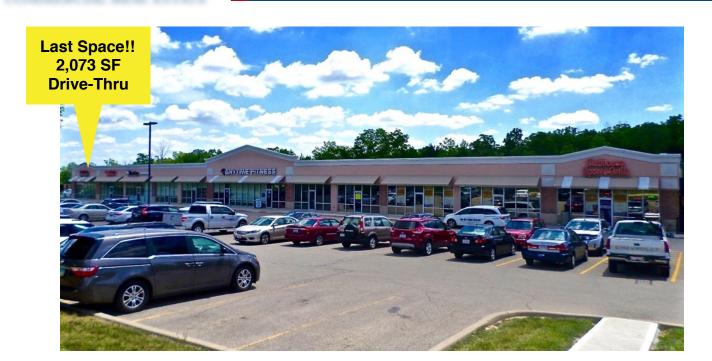

#### **Property Highlights**

- End-cap Opportunity with Drive-thru: 2,073
   SF
- Rental Rate: \$15.50 PSF NNN (\$3.99)
- Tenants: Urgent Care, NovaCare, Clubhouse Sports Grille, Anytime Fitness, & Brenda Noble Tax. Only one space left.
- Highly visible center on Cincinnati-Dayton Road
- New Residential Growth Area
- Convenient access to I-75 & State Route 63
- Area retail includes Chelsea Premium Outlets, Kroger, Honda, & Restaurants

North Ridge Realty Group 5430 West Chester Road | West Chester, OH 45069

Pam Shrout | c: 513.213.8800 | o: 513.860.5050 | pam@nrrg.com

| Available | Brenda<br>Noble Nova<br>& Care<br>Assoc. | Anytime<br>Fitness | Urgent<br>Care | The Club-House<br>Sports Grill |
|-----------|------------------------------------------|--------------------|----------------|--------------------------------|
|-----------|------------------------------------------|--------------------|----------------|--------------------------------|