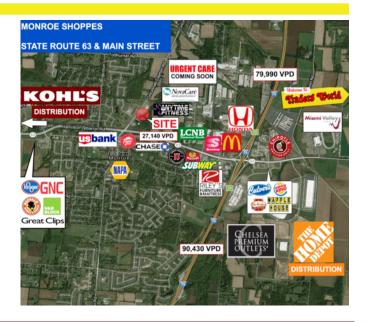

#### Trade Area Information

- · Monroe is a growing community in the Northern Butler County
- · Center of economic development as Cincinnati and Dayton, Ohio grow
- Convenient and regional location off of Interstate 75
- Monroe's residential population has increased by more than 75% over the past ten years
- Area employers include: The Home Depot Rapid Deployment Center, Kohl's Distribution, Blue Buffalo logistics and more... Over 3 million square feet of industrial in Monroe!