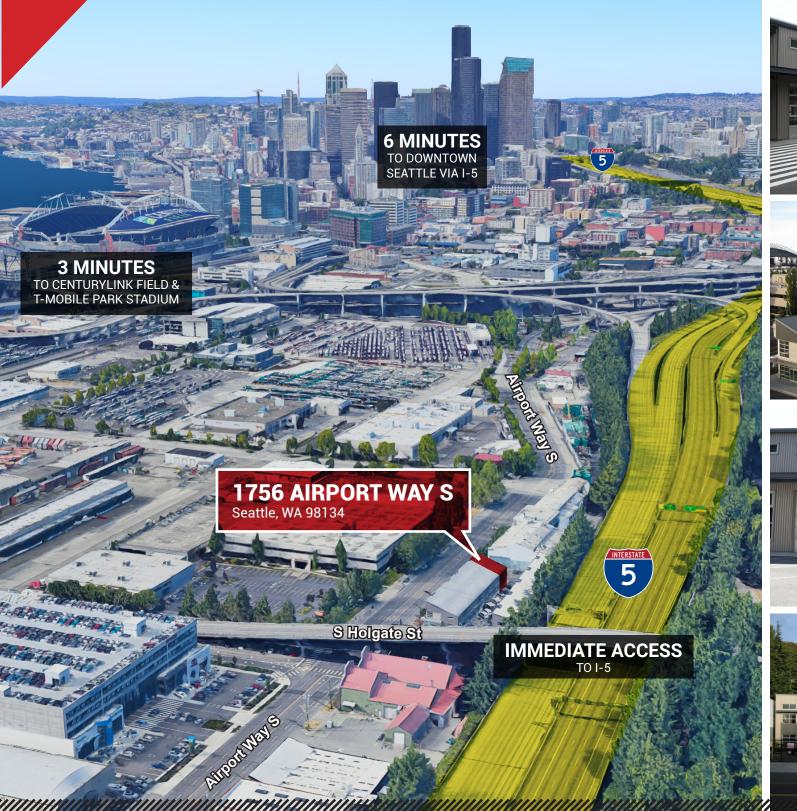

#### **1756 AIRPORT WAY S** SEATTLE, WA 98134

2 GL Two-story flex 20ft clear Fenced parking Minutes to downtown Seattle Immediate access to 1-5, 1-90 & West Seattle bridge

MORGAN RICHEY 425.362.1409 morgan.richey@ngkf.com CAM WARREN 425.362.1395 cam.warren@ngkf.com THAD MALLORY 425.362.1410 thad.mallory@ngkf.com