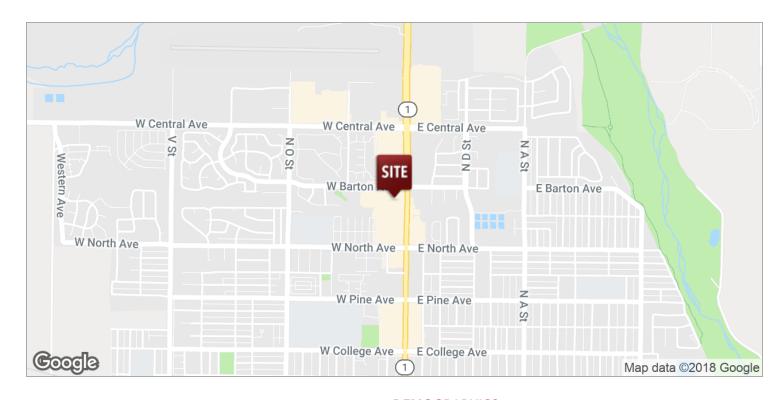

### **DEMOGRAPHICS**

|                                       | 1 MILE              | 3 MILES               | 5 MILES               |
|---------------------------------------|---------------------|-----------------------|-----------------------|
| Total population                      | 18,047              | 47,793                | 52,756                |
| Median age                            | 31.4                | 32.0                  | 33.2                  |
| Median age (male)                     | 28.7                | 30.3                  | 31.7                  |
| Median age (female)                   | 33.1                | 33.4                  | 34.7                  |
|                                       |                     |                       |                       |
|                                       |                     |                       |                       |
|                                       | 1 MILE              | 3 MILES               | 5 MILES               |
| Total households                      | <b>1 MILE</b> 6,153 | <b>3 MILES</b> 15,856 | <b>5 MILES</b> 17,218 |
| Total households Total persons per HH |                     |                       |                       |
|                                       | 6,153               | 15,856                | 17,218                |