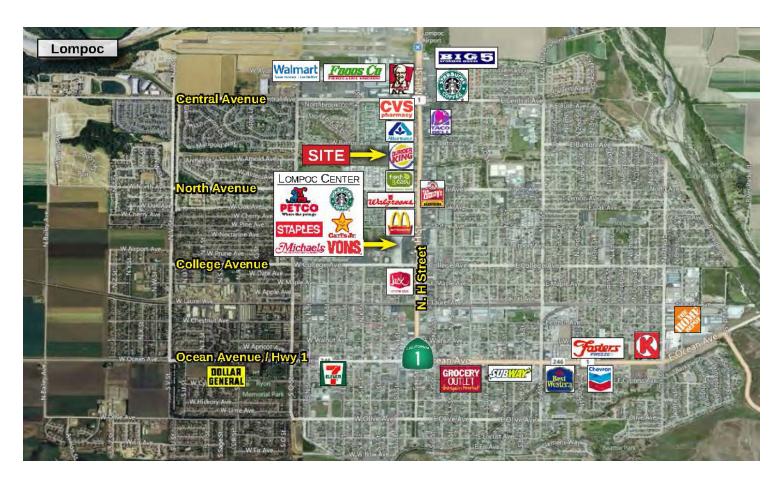

#### **PROPERTY OVERVIEW**

Prominent neighborhood shopping center located in the desirable North H Street corridor with 25,000 car daily traffic count. This is a well maintained center with two street access and excellent parking. Adjacent businesses include; Burger King, Movie Theatre complex, Embassy Suites Hotel and the new Hilton Garden Inn. It is located within easy access to higher income demographic housing areas, Vandenberg AFB, Hancock College Public Safety Complex.