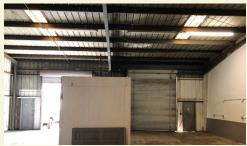

## **FOR LEASE**

SPACE: Units D1 and D2 - 2,880 SF

**BASE RENT:** \$1.40/SF

NET OPERATING

EXPENSE: \$0.27/SF Includes approximately 2,500 SF of private

yard and parking

Small office and restroom

Utilities not included

Clean free-span warehouse

One roll-up door per bay

808.250.7687

bwalin@ccim.net

Scott J. Kenar R(S)

808.250.2291 skenar@mauibiz.com

Commercial Properties of Maui LLC

444 Hana Highway, Unit C, Kahului, Maui, HI 96732 (808) 244-2200