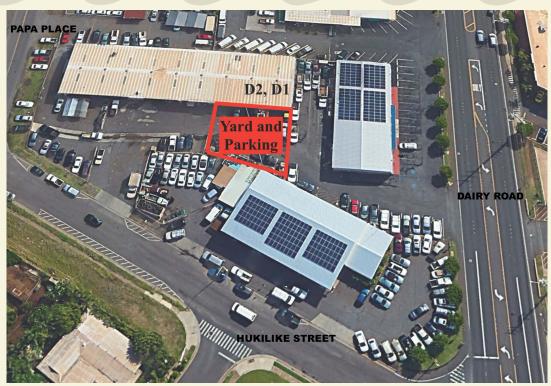

## 495 HUKILIKE STREET, UNITS D1 & D2

KAHULUI, MAUI, HAWAII

## **FOR LEASE**

SPACE: Units D1 and D2 - 2,880 SF

**BASE RENT:** \$1.40/SF

NET OPERATING

EXPENSE: \$0.27/SF Includes approximately 2,500 SF of private

yard and parking

Small office and restroom

Utilities not included

Clean free-span warehouse

One roll-up door per bay

808.250.7687

bwalin@ccim.net

Scott J. Kenar R(S)

808.250.2291 skenar@mauibiz.com

Commercial Properties of Maui LLC

444 Hana Highway, Unit C, Kahului, Maui, HI 96732 (808) 244-2200