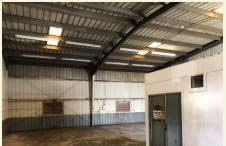

## **FOR LEASE**

SPACE: Units D1 and D2 - 2,880 SF

**BASE RENT:** \$1.40/SF

NET OPERATING

EXPENSE: \$0.27/SF Includes approximately 2,500 SF of private

yard and parking

Small office and restroom

Utilities not included

Clean free-span warehouse

One roll-up door per bay

808.250.7687

bwalin@ccim.net

Scott J. Kenar R(S)

808.250.2291 skenar@mauibiz.com

Commercial Properties of Maui LLC

444 Hana Highway, Unit C, Kahului, Maui, HI 96732 (808) 244-2200