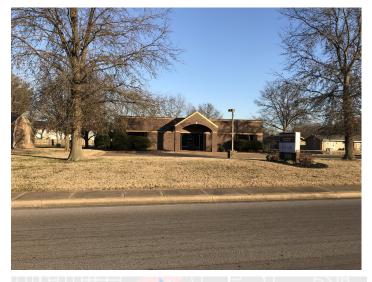

# **Medical Office / #3786**

# 1222 Professional Blvd, Evansville, IN 47714

Listing ID: 30369285
Status: Active
Property Type: Office For Lease

Office Type: Medical
Contiguous Space: 4,300 SF
Total Available: 4,300 SF
Gross Land Area: 0.89 Acres

Highway Access: I-69, SR 66, US HWY 41

Year Built: 1993
Construction/Siding: Brick
Parking Type: Surface

## **Overview/Comments**

- Long term lease (since 2001) with William Gentry, MD to expire January 31, 2019
- Stand-alone, well-maintained facility
- NNN Expenses: RE Taxes = \$2.69 PSF; Insurance =- \$0.37 PSF
- Strategically located in a premier medical office park/corridor in Evansville, Professional Concourse, which was developed due to its proximity to St. Vincent Hospital (formerly St. Mary's Hospital) staffing 445 beds
- St. Vincent Evansville is a part of a larger statewide health system St. Vincent and a member of Ascension Health, the nation's largest Catholic not-for-profit health system. This connection to a larger system enables St. Vincent Evansville to collaborate nationally with other health systems and stay current on the types of medical care ...