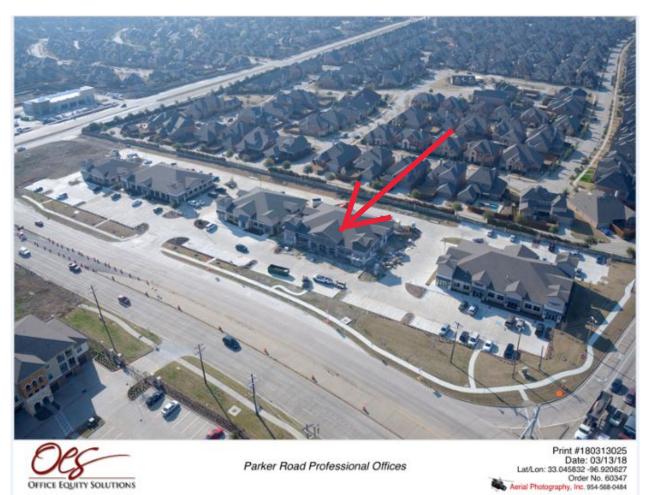

1620 FM 544 / SW of Parker Road and Old Denton Road - Building 2

FOR MORE INFORMATION:

T 817-416-3981 F 817-416-8372 WWW.OFFICEEQUITYSOLUTIONS.COM -8,370 SF Total Square Foot -Rate: Negotiable -Property Type: General Office -Property Sub-Type: Medical -Building Class: A

- -First class medical office space is available as well as specialty and retail space
- -Above market finish out allowance
- -Growing community and location are great medical traffic generators

1620 FM 544 / SW of Parker Road and Old Denton Road - Building 2

#### **Parker Road Overall Site**

Parker Road at SH 121 & FM 2281, Lewisville, Texas

FOR MORE INFORMATION:

1620 FM 544 / SW of Parker Road and Old Denton Road - Building 2

te Plan FOR MORE INFORMATION: