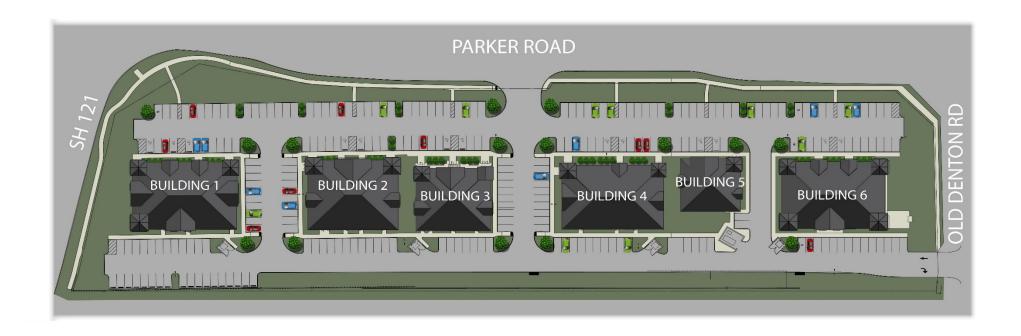

#### **Parker Road Overall Site**

Parker Road at SH 121 & FM 2281, Lewisville, Texas

FOR MORE INFORMATION:

1620 FM 544 / SW of Parker Road and Old Denton Road - Building 2

te Plan FOR MORE INFORMATION: