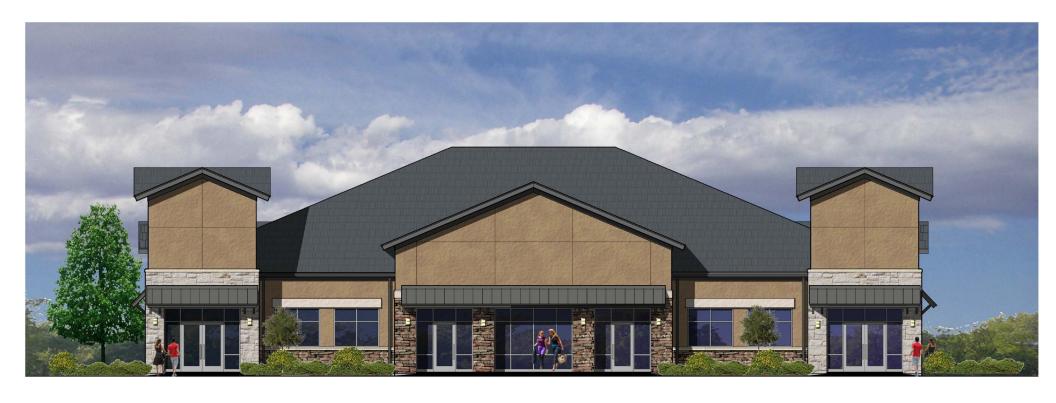

1620 FM 544 / SW of Parker Road and Old Denton Road - Building 2

FOR MORE INFORMATION:

T 817-416-3981 F 817-416-8372 WWW.OFFICEEQUITYSOLUTIONS.COM -8,370 SF Total Square Foot -Rate: Negotiable -Property Type: General Office -Property Sub-Type: Medical -Building Class: A

- -First class medical office space is available as well as specialty and retail space
- -Above market finish out allowance
- -Growing community and location are great medical traffic generators

1620 FM 544 / SW of Parker Road and Old Denton Road - Building 2