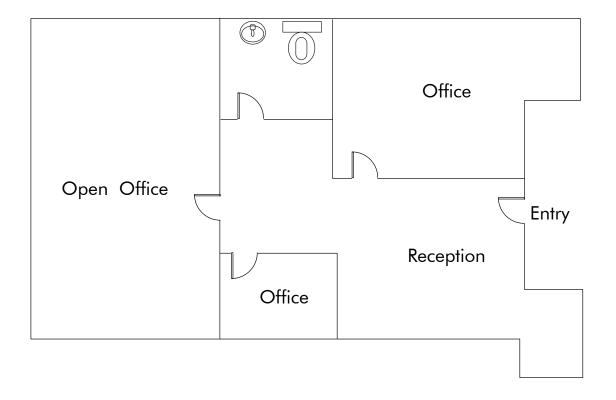

| ADDRESS                        | SF       | RATE/PRICE   | BUILD OUT                                                                                                        | VIRTUAL TOUR      |
|--------------------------------|----------|--------------|------------------------------------------------------------------------------------------------------------------|-------------------|
| 5450 Complex Street, Suite 308 | 1,558 SF | \$1.60/SF MG | Approximately 50% office and 50% warehouse, (2) private offices, (1) grade level loading door, and (1) restroom. | <u>Click Here</u> |
| 5482 Complex Street, Suite 114 | 742 SF   | \$1.70/SF MG | Approximately 100% office, (2) private offices, open office area, reception, and (1) restroom.                   | N/A               |

5450 - 5490 COMPLEX STREET | SAN DIEGO, CA 92123

5482 COMPLEX STREET SUITE 114 ±742 SF

CBRE | 4301 La Jolla Village Drive | Suite 3000 | San Diego, CA 92122 | www.cbre.com