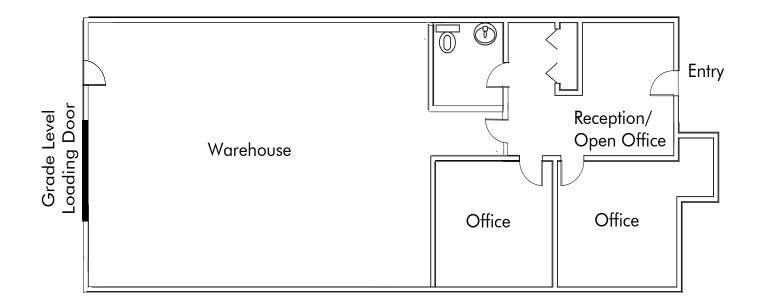

| ADDRESS                        | SF       | RATE/PRICE   | BUILD OUT                                                                                                        | VIRTUAL TOUR      |
|--------------------------------|----------|--------------|------------------------------------------------------------------------------------------------------------------|-------------------|
| 5450 Complex Street, Suite 308 | 1,558 SF | \$1.60/SF MG | Approximately 50% office and 50% warehouse, (2) private offices, (1) grade level loading door, and (1) restroom. | <u>Click Here</u> |
| 5482 Complex Street, Suite 114 | 742 SF   | \$1.70/SF MG | Approximately 100% office, (2) private offices, open office area, reception, and (1) restroom.                   | N/A               |

Modified Gross rates do not include a CAM Fee = Approximately \$0.21/PSF/Month

5450 - 5490 COMPLEX STREET | SAN DIEGO, CA 92123

5450 COMPLEX STREET SUITE 308 ±1,558 SF

© 2020 CBRE, Inc. The information contained in this document has been obtained from sources believed reliable. While CBRE, Inc. does not doubt its accuracy, CBRE, Inc. has not verified it and makes no guarantee, warranty or representation about it. It is your responsibility to independently confirm its accuracy and completeness. Any projections, opinions, assumptions or estimates used are for example only and do not represent the current or future performance of the property. The value of this transaction to you depends on tax and other factors which should be evaluated by your tax, financial and legal advisors. You and your advisors should conduct a careful, independent investigation of the property to determine to your satisfaction the suitability of the property for your needs. Photos herein are the property of their respective owners and use of these images without the express written consent of the owner is prohibited.