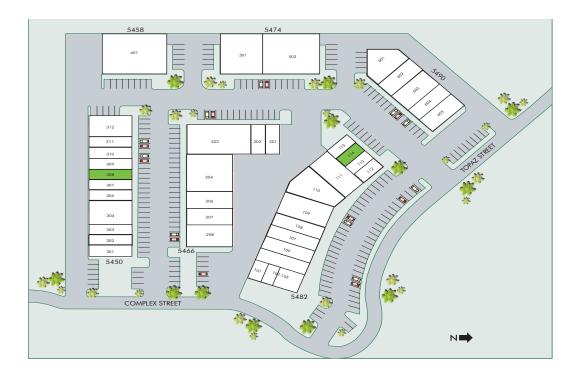

| ADDRESS                        | SF       | RATE/PRICE   | BUILD OUT                                                                                                        | VIRTUAL TOUR      |
|--------------------------------|----------|--------------|------------------------------------------------------------------------------------------------------------------|-------------------|
| 5450 Complex Street, Suite 308 | 1,558 SF | \$1.60/SF MG | Approximately 50% office and 50% warehouse, (2) private offices, (1) grade level loading door, and (1) restroom. | <u>Click Here</u> |
| 5482 Complex Street, Suite 114 | 742 SF   | \$1.70/SF MG | Approximately 100% office, (2) private offices, open office area, reception, and (1) restroom.                   | N/A               |