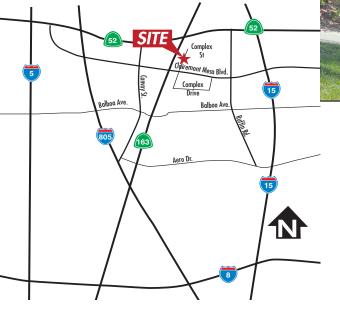

#### **KEARNY MESA LOCATION**

5450 - 5490 COMPLEX STREET | SAN DIEGO, CA 92123

AVAILABLE FOR LEASE 742 - 1.558 SF

-

C3 SIGNS

5450 - 5490 COMPLEX STREET | SAN DIEGO, CA 92123

AVAILABLE FOR LEASE: 742 - 1,558 SF

- Flexible suite options
- Sprinklers
- Grade level loading

• 14' warehouse clearance

WURTH 102

- 2.46/1,000 parking ratio
- A 109,661 SF multi-tenant flex/industrial park
- Immediate access to Clairemont Mesa Blvd., Hwy 52 & 163 and I-805 & I-15