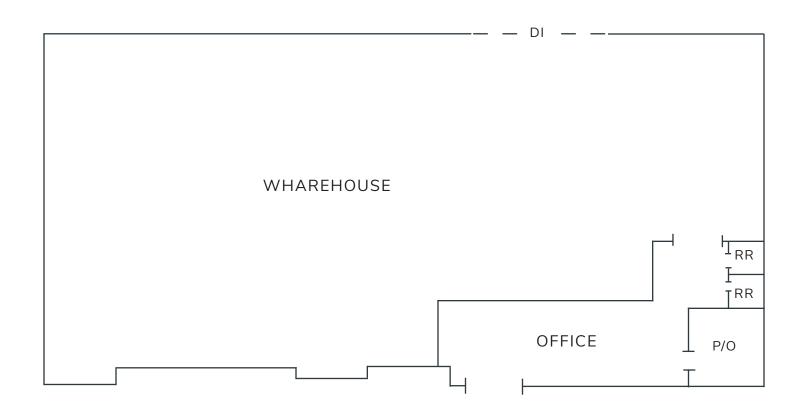

### **PROPERTY FEATURES**

- Small Industrial Condo for Sale
- Rare Unit that allows Auto Repair Uses (verify)
- Great Chino Hills Location
- Excellent Access to CA-71 Freeway
- Close to Retail and Other Amenities
- Outstanding Owner/User Opportunity
- 10% Down Payment SBA Loan Possible
- 1 Large Drive-In Door
- Dock High Loading Access On-Site
- Asking Price: \$1,383,750