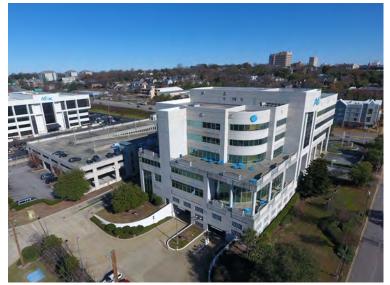

## 1600 WILLIAMS STREET

Columbia, SC

1600 Williams Street is an approximately 189,102 square foot premier, Multi-tenant Office Building in Columbia's Central Business District (CBD). Suites are available on the 2nd floor ranging in size from  $\pm 3,877$  to  $\pm 16,680$  square feet.

#### PROPERTY FEATURES:

- Class-A Office Building located in the Congaree Vista with excellent visibility at the corner of Huger and Taylor Street
- ±189,102 SF (Total Building)
- Excellent views of Riverfront Park with access to walking trails and outdoor gym
- $\pm 3,877$   $\pm 16,680$  square feet available
- · Abundant parking available as well as covered executive parking
- Adjacent to Canalside Lofts and Riverfront Park
- Professionally managed
- Close proximity to numerous restaurants and hotels
- Shipping and loading dock area on ground level
- Service Elevator