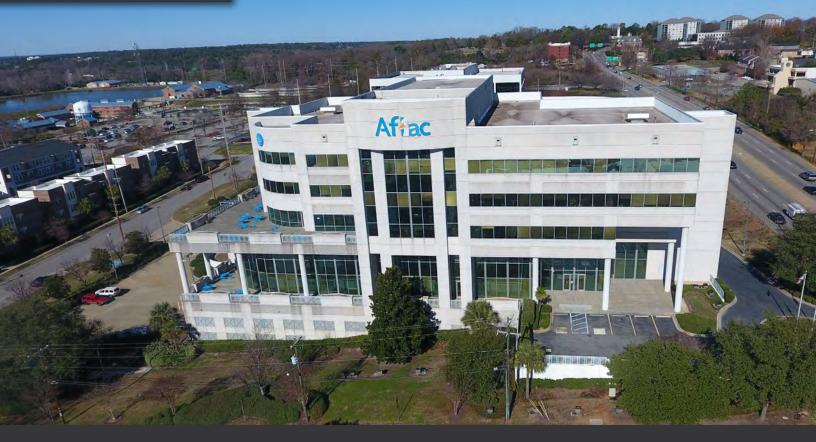

## 1600 WILLIAMS STREET

Columbia, SC

1600 Williams Street is an approximately 189,102 square foot premier, Multi-tenant Office Building in Columbia's Central Business District (CBD). Suites are available on the 2nd floor ranging in size from  $\pm 3,877$  to  $\pm 16,680$  square feet.

#### PROPERTY FEATURES:

- Class-A Office Building located in the Congaree Vista with excellent visibility at the corner of Huger and Taylor Street
- ±189,102 SF (Total Building)
- Excellent views of Riverfront Park with access to walking trails and outdoor gym
- $\pm 3,877$   $\pm 16,680$  square feet available
- · Abundant parking available as well as covered executive parking
- Adjacent to Canalside Lofts and Riverfront Park
- Professionally managed
- Close proximity to numerous restaurants and hotels
- Shipping and loading dock area on ground level
- Service Elevator