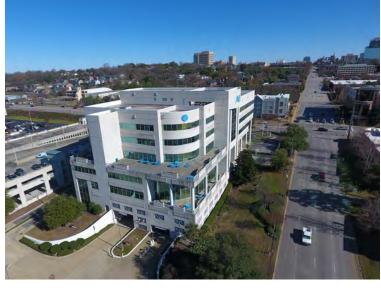

## 1600 WILLIAMS STREET

Columbia, SC

1600 Williams Street is an approximately 189,102 square foot premier, Multi-tenant Office Building in Columbia's Central Business District (CBD). Suites are available on the 2nd floor ranging in size from  $\pm 3,877$  to  $\pm 16,680$  square feet.

#### PROPERTY FEATURES:

- Class-A Office Building located in the Congaree Vista with excellent visibility at the corner of Huger and Taylor Street
- ±189,102 SF (Total Building)
- Excellent views of Riverfront Park with access to walking trails and outdoor gym
- $\pm 3,877$   $\pm 16,680$  square feet available
- · Abundant parking available as well as covered executive parking
- Adjacent to Canalside Lofts and Riverfront Park
- Professionally managed
- Close proximity to numerous restaurants and hotels
- Shipping and loading dock area on ground level
- Service Elevator