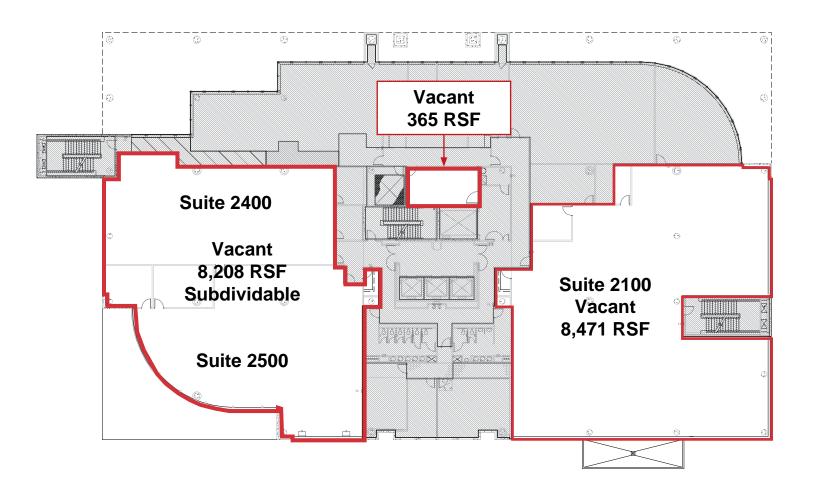

## FLOOR PLAN

1600 Williams Street, Columbia, SC

#### **AVAILABLE SUITES**

#### Second Floor: ±17,044 RSF (Total Available)

- Suites 2400 & 2500: ±8,208 RSF Available (Subdividable)
- Suite 2100: ±8,471 RSF Available
- Vacant: ±365 RSF Available

807 Gervais Street, Suite 200 Columbia, South Carolina 29201 +1 803.254.0100