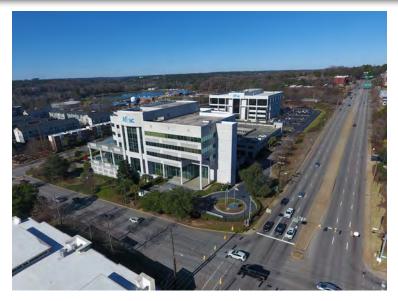

## 1600 WILLIAMS STREET

Columbia, SC

1600 Williams Street is an approximately 189,102 square foot premier, Multi-tenant Office Building in Columbia's Central Business District (CBD). Suites are available on the 2nd floor ranging in size from  $\pm 3,877$  to  $\pm 16,680$  square feet.

#### PROPERTY FEATURES:

- Class-A Office Building located in the Congaree Vista with excellent visibility at the corner of Huger and Taylor Street
- ±189,102 SF (Total Building)
- Excellent views of Riverfront Park with access to walking trails and outdoor gym
- $\pm 3,877$   $\pm 16,680$  square feet available
- · Abundant parking available as well as covered executive parking
- Adjacent to Canalside Lofts and Riverfront Park
- Professionally managed
- Close proximity to numerous restaurants and hotels
- Shipping and loading dock area on ground level
- Service Elevator