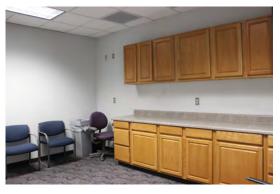

#### PROPERTY FEATURES:

- Class-A Office Building located in the Congaree Vista with excellent visibility at the corner of Huger and Taylor Street
- ±189,102 SF (Total Building)
- Excellent views of Riverfront Park with access to walking trails and outdoor gym
- $\pm 3,877$   $\pm 16,680$  square feet available
- · Abundant parking available as well as covered executive parking
- Adjacent to Canalside Lofts and Riverfront Park
- Professionally managed
- Close proximity to numerous restaurants and hotels
- Shipping and loading dock area on ground level
- Service Elevator