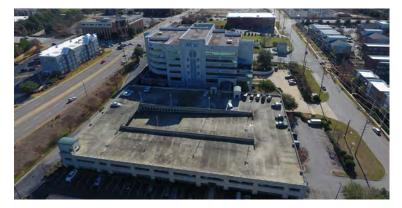

## 1600 WILLIAMS STREET

Columbia, SC

1600 Williams Street is an approximately 189,102 square foot premier, Multi-tenant Office Building in Columbia's Central Business District (CBD). Suites are available on the 2nd floor ranging in size from  $\pm 3,877$  to  $\pm 16,680$  square feet.

#### PROPERTY FEATURES:

- Class-A Office Building located in the Congaree Vista with excellent visibility at the corner of Huger and Taylor Street
- ±189,102 SF (Total Building)
- Excellent views of Riverfront Park with access to walking trails and outdoor gym
- $\pm 3,877$   $\pm 16,680$  square feet available
- · Abundant parking available as well as covered executive parking
- Adjacent to Canalside Lofts and Riverfront Park
- Professionally managed
- Close proximity to numerous restaurants and hotels
- Shipping and loading dock area on ground level
- Service Elevator