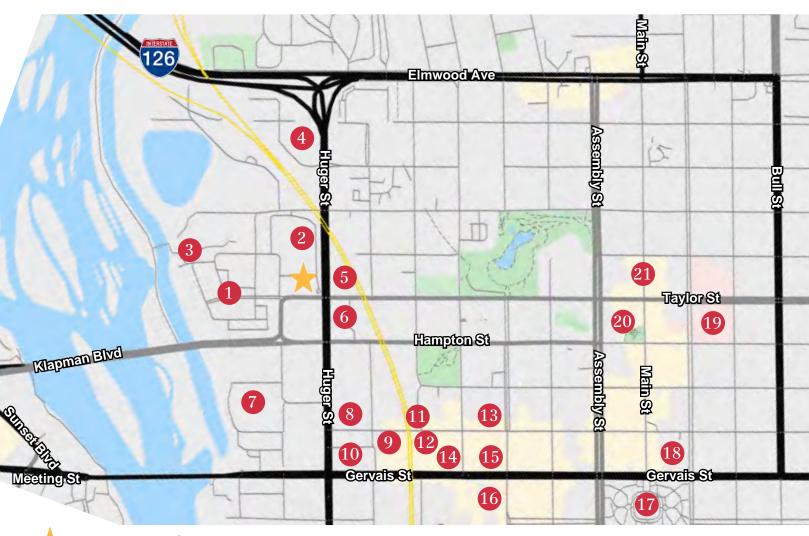

## LOCATION MAP

1600 Williams Street

## **N**AlColumbia

1600 Williams Street

STAYBRIDGE

THE INFORMATION CONTAINED HEREIN HAS BEEN GIVEN TO US BY THE OWNER OF THE PROPERTY OR OTHER SOURCES WE DEEM RELIABLE. WE HAVE NO REASON TO DOUBT ITS ACCURACY, BUT WE DO NOT GUARANTEE IT. ALL INFORMATION SHOULD BE VERIFIED PRIOR TO PURCHASE OR LEASE.