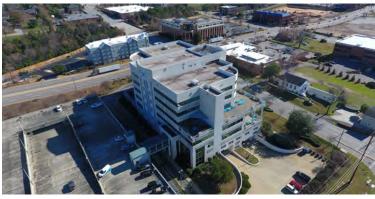

## 1600 WILLIAMS STREET

Columbia, SC

1600 Williams Street is an approximately 189,102 square foot premier, Multi-tenant Office Building in Columbia's Central Business District (CBD). Suites are available on the 2nd floor ranging in size from  $\pm 3,877$  to  $\pm 16,680$  square feet.

#### PROPERTY FEATURES:

- Class-A Office Building located in the Congaree Vista with excellent visibility at the corner of Huger and Taylor Street
- ±189,102 SF (Total Building)
- Excellent views of Riverfront Park with access to walking trails and outdoor gym
- $\pm 3,877$   $\pm 16,680$  square feet available
- · Abundant parking available as well as covered executive parking
- Adjacent to Canalside Lofts and Riverfront Park
- Professionally managed
- Close proximity to numerous restaurants and hotels
- Shipping and loading dock area on ground level
- Service Elevator