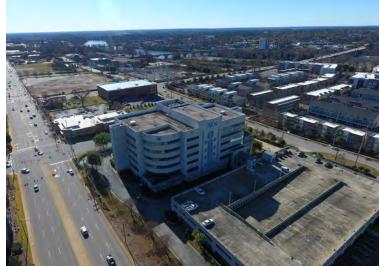

## 1600 WILLIAMS STREET

Columbia, SC

1600 Williams Street is an approximately 189,102 square foot premier, Multi-tenant Office Building in Columbia's Central Business District (CBD). Suites are available on the 2nd floor ranging in size from  $\pm 3,877$  to  $\pm 16,680$  square feet.

#### PROPERTY FEATURES:

- Class-A Office Building located in the Congaree Vista with excellent visibility at the corner of Huger and Taylor Street
- ±189,102 SF (Total Building)
- Excellent views of Riverfront Park with access to walking trails and outdoor gym
- $\pm 3,877$   $\pm 16,680$  square feet available
- · Abundant parking available as well as covered executive parking
- Adjacent to Canalside Lofts and Riverfront Park
- Professionally managed
- Close proximity to numerous restaurants and hotels
- Shipping and loading dock area on ground level
- Service Elevator