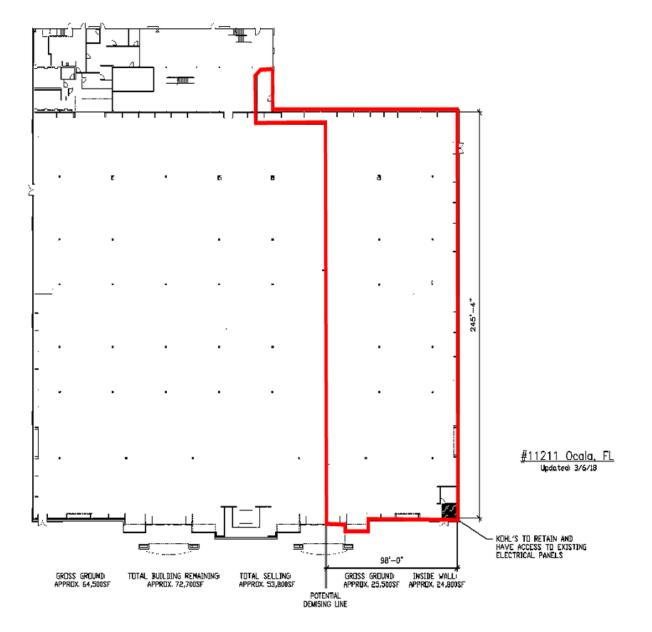

Ocala, FL 34474 | 4465 SW 40th Ave |SW 43 St Rd & College Rd |#1211

- GLA: 252,526
- Jr. Anchor space available next to Kohl's
- Located off College Rd and 43th St, parallel to I-75
- · Well positioned in a regional trade area that captures the entire Ocala MSA