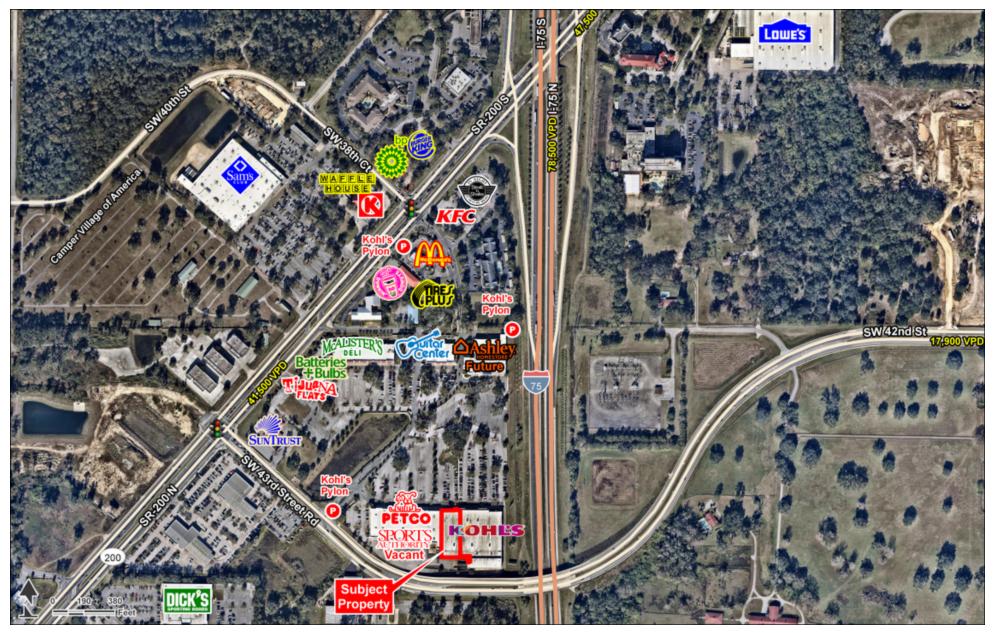

Ocala, FL 34474 | 4465 SW 40th Ave |SW 43 St Rd & College Rd |#1211

- GLA: 252,526
- Jr. Anchor space available next to Kohl's
- Located off College Rd and 43th St, parallel to I-75
- · Well positioned in a regional trade area that captures the entire Ocala MSA

| TRAFFIC COUNTS      |            |
|---------------------|------------|
| College Rd/SR 200 N | 41,500 VPD |
| SW 43th St          | 17,990 VPD |
|                     |            |
|                     |            |