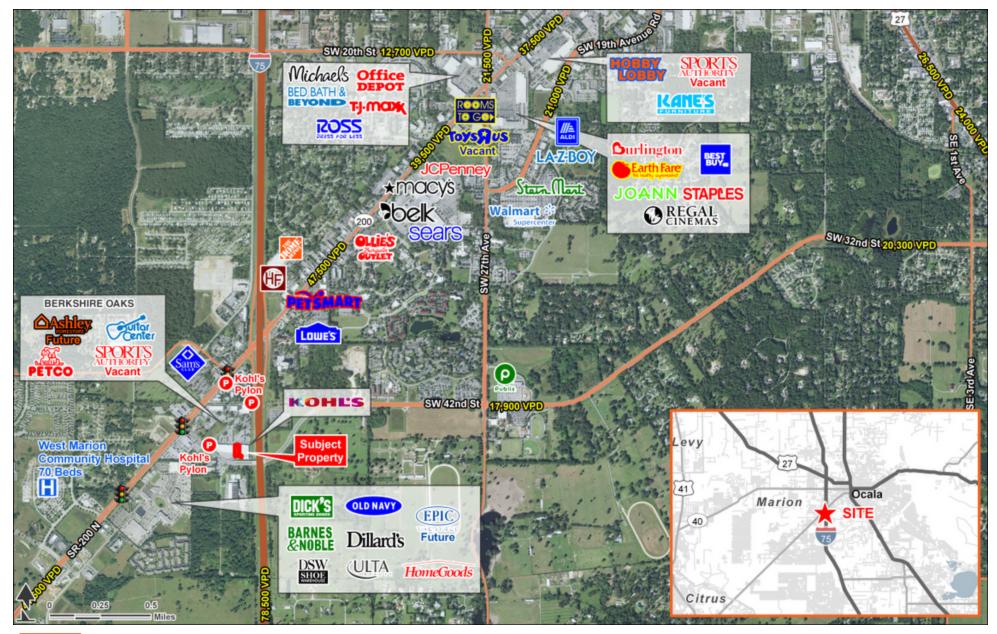

Ocala, FL 34474 | 4465 SW 40th Ave |SW 43 St Rd & College Rd |#1211

- GLA: 252,526
- Jr. Anchor space available next to Kohl's
- Located off College Rd and 43th St, parallel to I-75
- · Well positioned in a regional trade area that captures the entire Ocala MSA