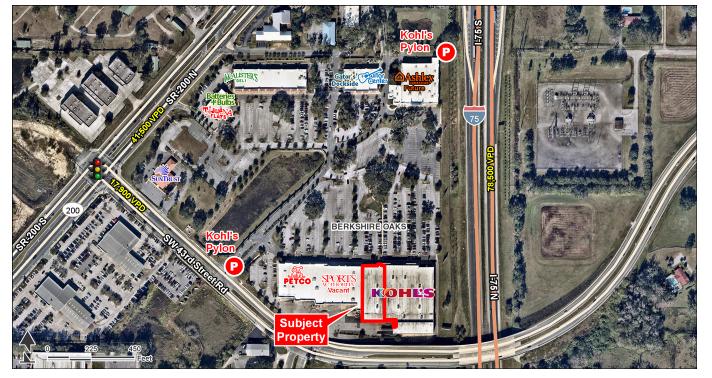

Ocala, FL 34474 | 4465 SW 40th Ave |SW 43 St Rd & College Rd |#1211

- GLA: 252,526
- Jr. Anchor space available next to Kohl's
- Located off College Rd and 43th St, parallel to I-75
- · Well positioned in a regional trade area that captures the entire Ocala MSA

| TRAFFIC COUNTS      |            |
|---------------------|------------|
| College Rd/SR 200 N | 41,500 VPD |
| SW 43th St          | 17,990 VPD |
|                     |            |
|                     |            |