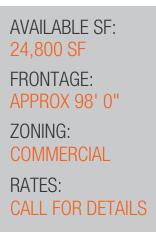

Ocala, FL 34474 | 4465 SW 40th Ave |SW 43 St Rd & College Rd |#1211

- GLA: 252,526
- Jr. Anchor space available next to Kohl's
- Located off College Rd and 43th St, parallel to I-75
- · Well positioned in a regional trade area that captures the entire Ocala MSA