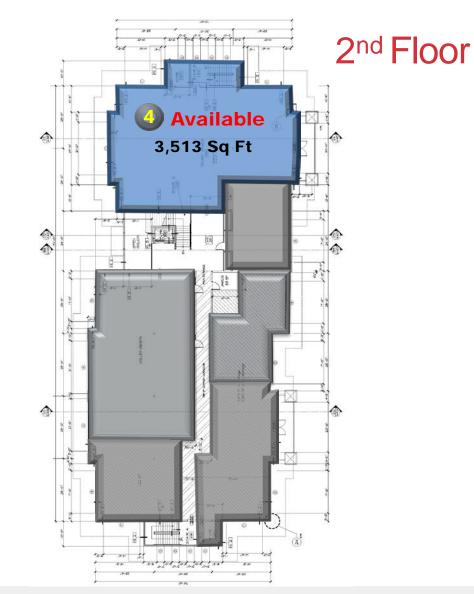

### **Available For Lease**

Liberty Lake Health & Wellness Center

Liberty Lake, Washington 99019

#### Space 4 - 3,513 Sq Ft

Black Commercial, Inc. 801 W. Riverside Ave., Suite 300 Spokane, WA 99201 +1 509 623 1000 naiblack.com