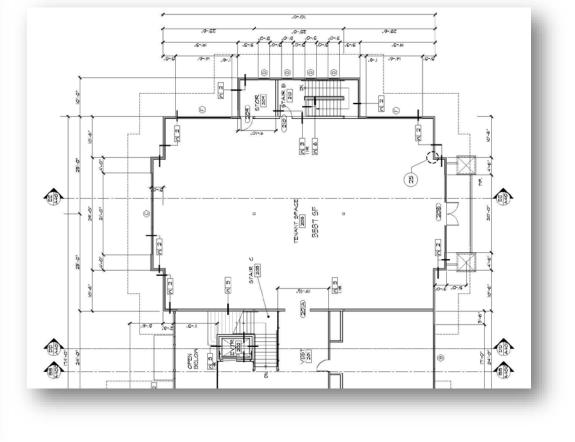

# **N**/Black 1334 N Whitman Lane

Liberty Lake, Washington 99019

Liberty Lake Health & Wellness Center

Space 2 - 2,900 Sq Ft

Black Commercial, Inc. 801 W. Riverside Ave., Suite 300 Spokane, WA 99201 +15096231000 naiblack.com