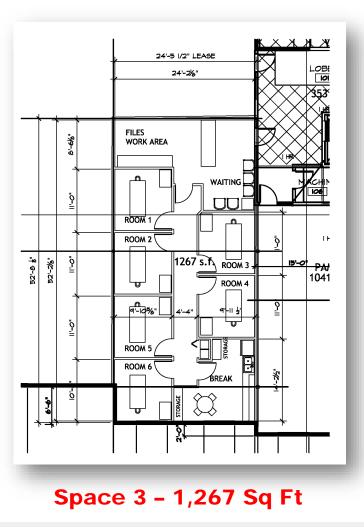

#### **Property Features**

- Class "A" Medical/Office Building
- Building Size: ± 26,000SF
- Parking Ratio: 3.7/1,000
- ADA Accessible with Elevator
- Easy Access and Freeway Visibility
- Signage Available in Lobby and on Building
- 4 SpacesAvailable:
  - Space 1: ± 2,722 SF
  - Space 2: ± 2,900 SF
  - Space 3: ± 1,267 SF
  - Space 4: ± 3,513 SF