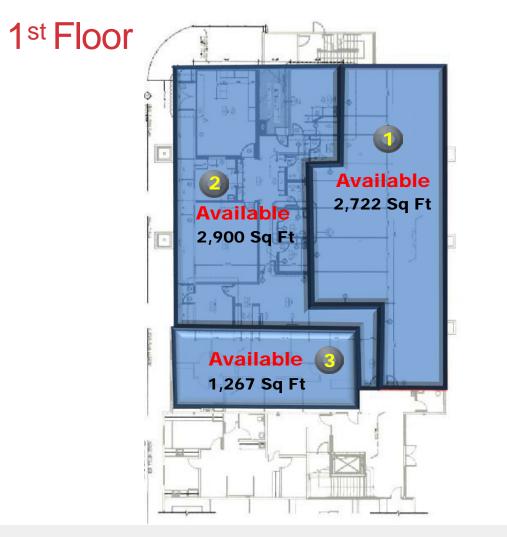

#### **Property Features**

- Class "A" Medical/Office Building
- Building Size: ± 26,000SF
- Parking Ratio: 3.7/1,000
- ADA Accessible with Elevator
- Easy Access and Freeway Visibility
- Signage Available in Lobby and on Building
- 4 SpacesAvailable:
  - Space 1: ± 2,722 SF
  - Space 2: ± 2,900 SF
  - Space 3: ± 1,267 SF
  - Space 4: ± 3,513 SF