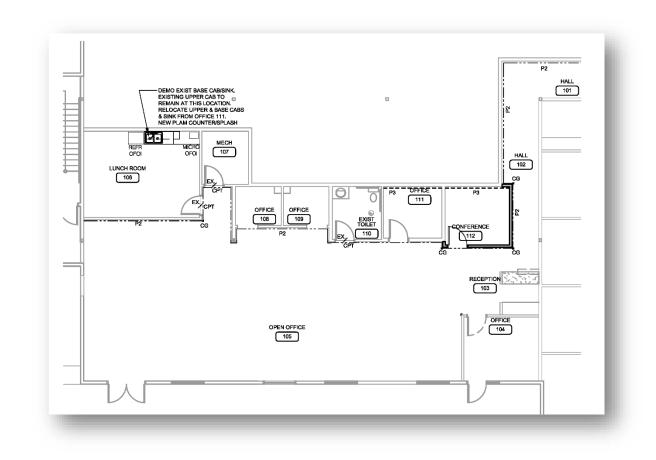

#### **Property Features**

- Class "A" Medical/Office Building
- Building Size: ± 26,000SF
- Parking Ratio: 3.7/1,000
- ADA Accessible with Elevator
- Easy Access and Freeway Visibility
- Signage Available in Lobby and on Building
- 4 SpacesAvailable:
  - Space 1: ± 2,722 SF
  - Space 2: ± 2,900 SF
  - Space 3: ± 1,267 SF
  - Space 4: ± 3,513 SF