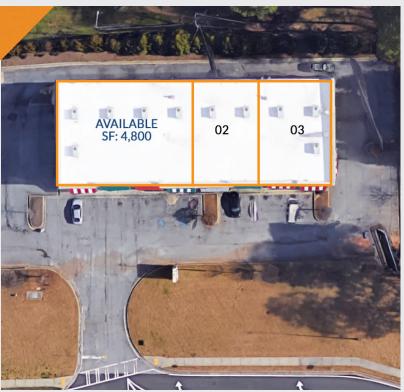

# STRIP ON SOUTH COBB // SITE PLAN

| STE | TENANT                        | SF    |
|-----|-------------------------------|-------|
| 01  | AVAILABLE (can be subdivided) | 4,800 |
| 02  | Title Pawn                    | 1,400 |
| 03  | Texanito Mexican Grill        | 3,400 |