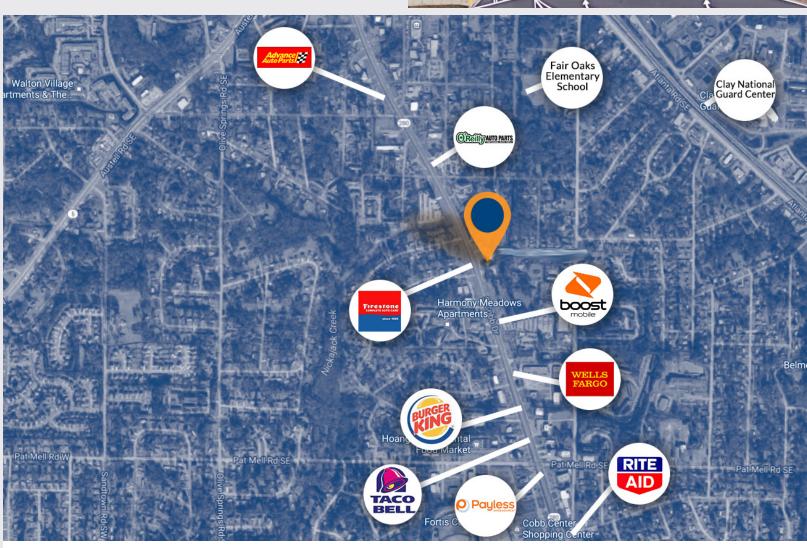

# STRIP ON SOUTH COBB

1815 South Cobb Drive, Marietta, GA 30060

4,800 SQ FT AVAILABLE FOR LEASE

### PROPERTY HIGHLIGHTS

- Terrific visibility to S. Cobb Drive (31,990 VPD).
- Attractive construction with strong signage opportunity
- Easy and convenient access to I-75, I-575 and I-285
- Impressive demographics with a rapidly growing population