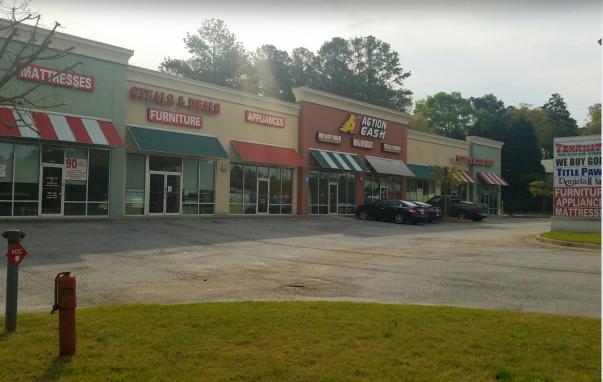

# STRIP ON SOUTH COBB

1815 South Cobb Drive, Marietta, GA 30060

4,800 SQ FT AVAILABLE FOR LEASE

### PROPERTY HIGHLIGHTS

- Terrific visibility to S. Cobb Drive (31,990 VPD).
- Attractive construction with strong signage opportunity
- Easy and convenient access to I-75, I-575 and I-285
- Impressive demographics with a rapidly growing population