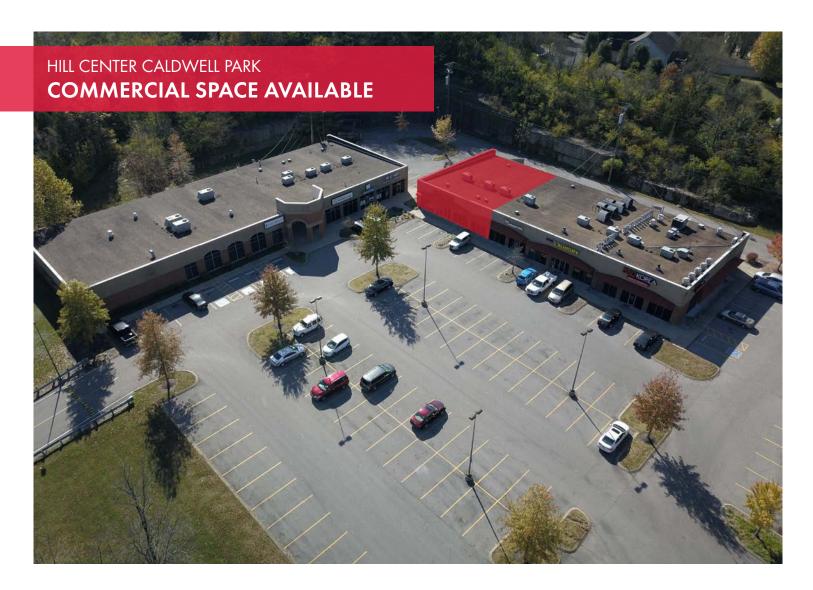

## **OVERVIEW**

| ADDRESS   | 4928 Edmondson Pike,<br>Nashville, TN 37211 |
|-----------|---------------------------------------------|
| USE       | Retail/Office/Medical                       |
| AVAILABLE | 4,470 SF                                    |

### **HIGHLIGHTS**

Mixed-Use Center Anchored by Walgreen's and St. Thomas Health

Suitable for retail, medical, and office tenants

Located in close proximity to one of Metro Nashville's busiest intersections: Nolensville Road and Harding Place

Immediately accross from TriStar Medical Center

44,853 ADT on Nolensville Road

15,457 ADT on Edmondson Pike