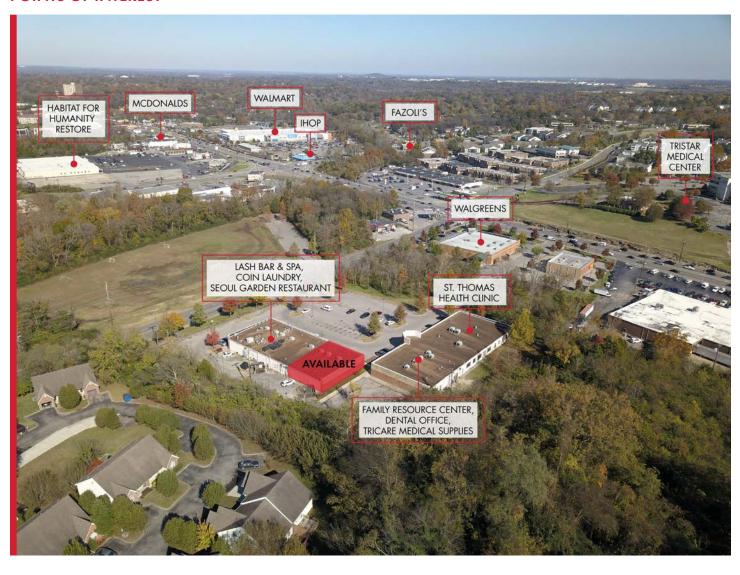

### **POINTS OF INTEREST**

Immediately accross from TriStar Medical Center

44,853 ADT on Nolensville Road

15,457 ADT on Edmondson Pike