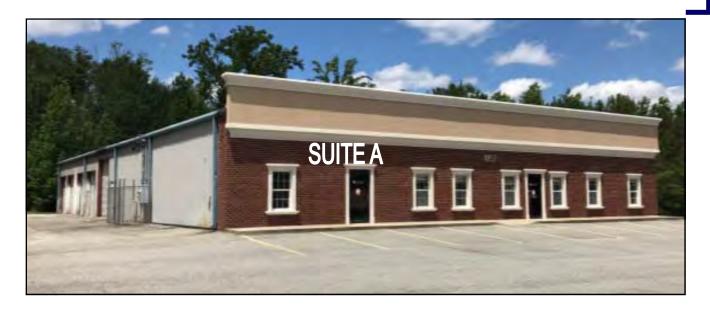

## 1057 Parkway Drive - Suite "A" Macon, Bibb County, Georgia 31220

- Located in West Bibb County off Cavalier Drive; less than one mile from Interstate 475
- 5,000± SF Office / Warehouse Space
  - 1,200± SF Office
  - 3,800± SF Warehouse
    - Two (2) large overhead doors on-grade
    - 16' ceiling height
- Good parking
- Central heat and air conditioning in office area
- Zoned PDE
- Landlord pays property taxes and property insurance.
- Tenant pays utilities and ground maintenance.

LEASE RATE: \$2,500/Per Month