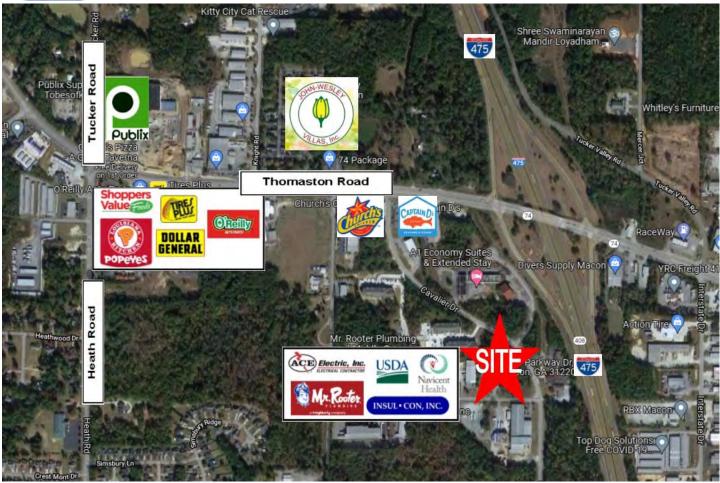

## 1057 Parkway Drive - Suite "A" Macon, Bibb County, Georgia 31220

- Located in West Bibb County off Cavalier Drive; less than one mile from Interstate 475
- 5,000± SF Office / Warehouse Space
  - 1,200± SF Office
  - 3,800± SF Warehouse
    - Two (2) large overhead doors on-grade
    - 16' ceiling height
- Good parking
- Central heat and air conditioning in office area
- Zoned PDE
- Landlord pays property taxes and property insurance.
- Tenant pays utilities and ground maintenance.