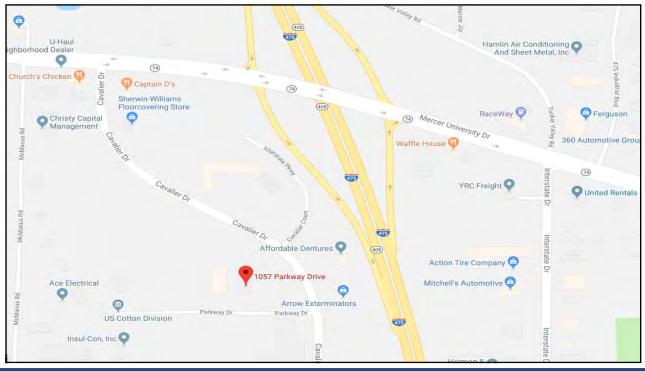

## 1057 Parkway Drive - Suite "A" Macon, Bibb County, Georgia 31220

- Located in West Bibb County off Cavalier Drive; less than one mile from Interstate 475
- 5,000± SF Office / Warehouse Space
  - 1,200± SF Office
  - 3,800± SF Warehouse
    - Two (2) large overhead doors on-grade
    - 16' ceiling height
- Good parking
- Central heat and air conditioning in office area
- Zoned PDE
- Landlord pays property taxes and property insurance.
- Tenant pays utilities and ground maintenance.