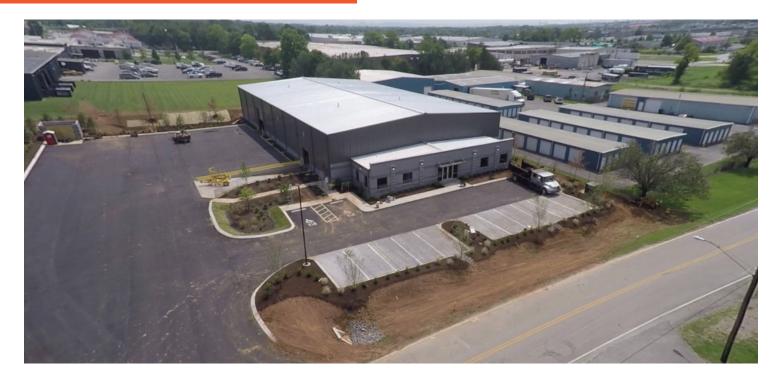

- + Central Murfreesboro location
- + I Grade 10' x 14'
- + 1 Dock with leveler, bumper and dock seal
- + 24' to 27' clear
- + T-8 Fluorescent lighting
- + Easy access to I-24

The information provided herein was obtained from sources we believe reliable. Equitable Property Company or Seller/Lessor makes no guarantees, warranties, or representations as to the accuracy thereof. The marketing of this property is submitted subject to omissions, change of sale/lease price or conditions, prior sale or lease, errors, and withdrawal without any type of notice.