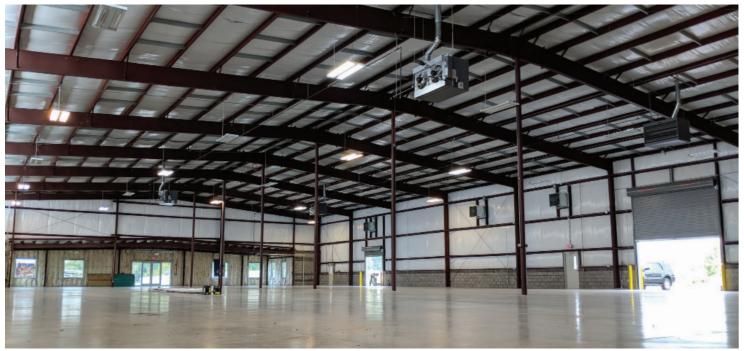

- + Central Murfreesboro location
- + I Grade 10' x 14'
- + 1 Dock with leveler, bumper and dock seal
- + 24' to 27' clear
- + T-8 Fluorescent lighting
- + Easy access to I-24

The information provided herein was obtained from sources we believe reliable. Equitable Property Company or Seller/Lessor makes no guarantees, warranties, or representations as to the accuracy thereof. The marketing of this property is submitted subject to omissions, change of sale/lease price or conditions, prior sale or lease, errors, and withdrawal without any type of notice.