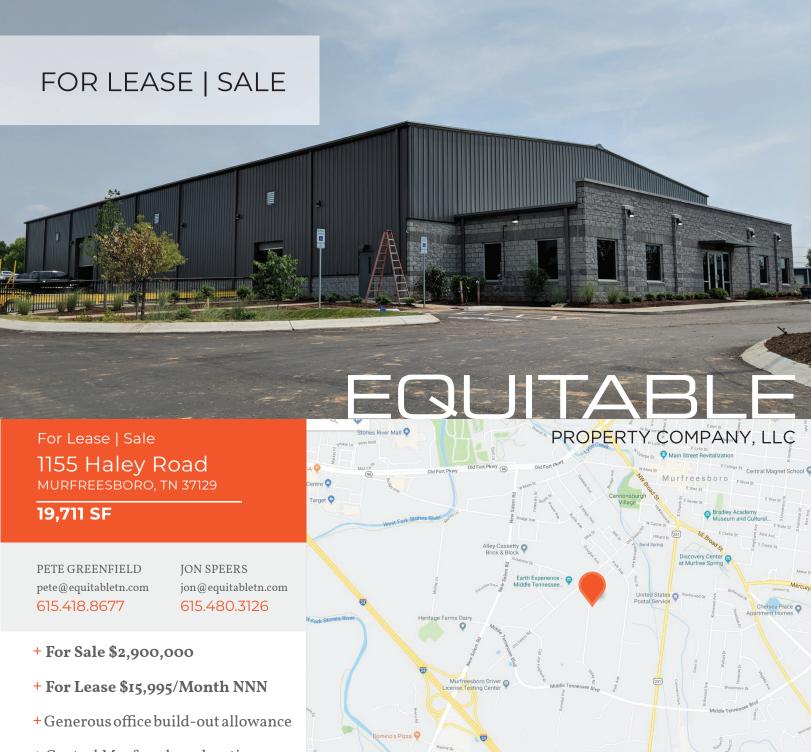

- + Central Murfreesboro location
- + I Grade 10' x 14'
- + 1 Dock with leveler, bumper and dock seal
- + 24' to 27' clear
- + T-8 Fluorescent lighting
- + Easy access to I-24

The information provided herein was obtained from sources we believe reliable. Equitable Property Company or Seller/Lessor makes no guarantees, warranties, or representations as to the accuracy thereof. The marketing of this property is submitted subject to omissions, change of sale/lease price or conditions, prior sale or lease, errors, and withdrawal without any type of notice.



For Lease | Sale

1155 Haley Road

MURFREESBORO, TN 37219

19,711 SF