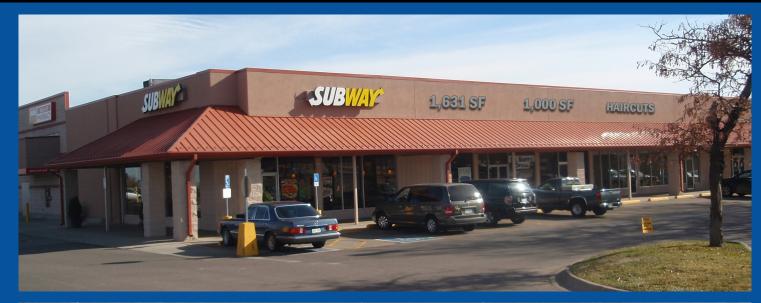

#### PROPERTY OVERVIEW:

♦ 1,000 SF & 1,631 SF of Retail Space Available

#### **FEATURES:**

- ♦ Great Location next to Subway
- ♦ Excellent Visibility from 104th Avenue & Washington Street
- ♦ Strong Center Anchored by King Soopers
- High Traffic Counts & Population Density
- ♦ Convenient Access Directly Across from Washington Street