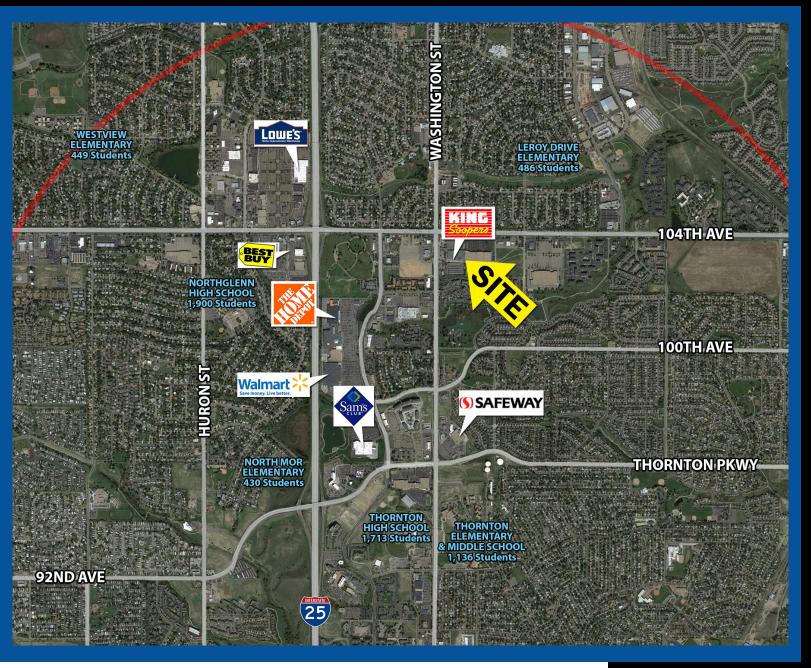

#### **FEATURES:**

- ♦ Great Location next to Subway
- ♦ Excellent Visibility from 104th Avenue & Washington Street
- ♦ Strong Center Anchored by King Soopers
- High Traffic Counts & Population Density
- ♦ Convenient Access Directly Across from Washington Street