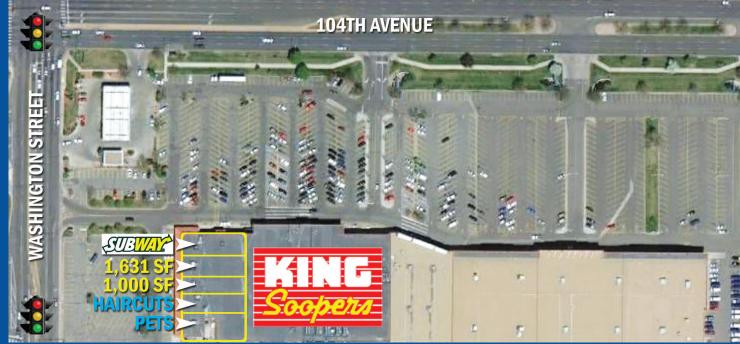

#### PROPERTY OVERVIEW:

♦ 1,000 SF & 1,631 SF of Retail Space Available

#### **FEATURES:**

- ♦ Great Location next to Subway
- ♦ Excellent Visibility from 104th Avenue & Washington Street
- ♦ Strong Center Anchored by King Soopers
- High Traffic Counts & Population Density
- ♦ Convenient Access Directly Across from Washington Street