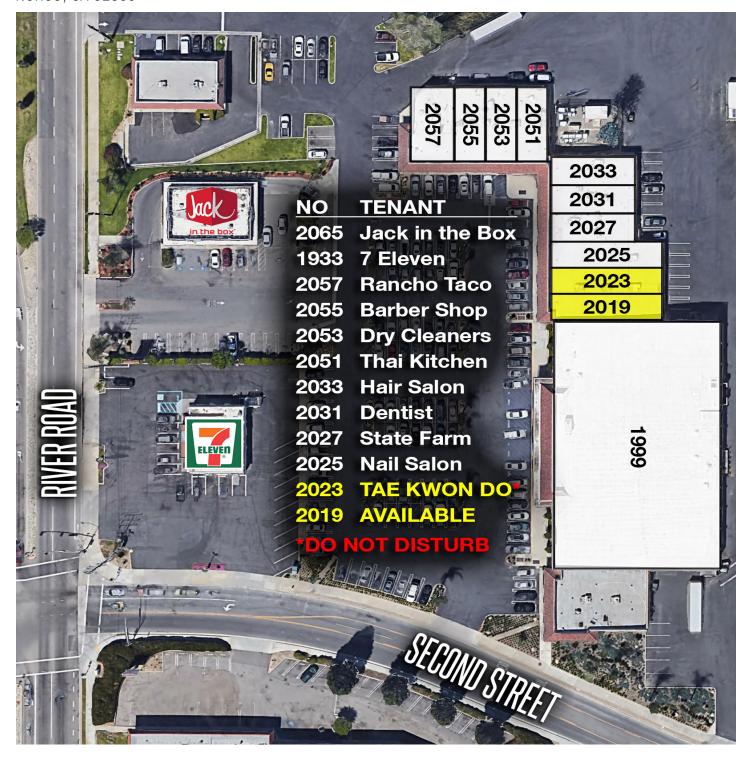

| MED. HH  |
|----------|------------|----------|
| ESTIMATE | POPULATION | INCOME   |
| 1-MILE   | 12,763     | \$88,463 |
| 2-MILE   | 100,215    | \$61,134 |
| 3-MILE   | 281,680    | \$80,088 |

### TRAFFIC COUNTS

| SECOND / HAMNER     | 21,286 VPD  |
|---------------------|-------------|
| RIVER / KIPS KORNER | 17,900 VPD  |
| I-15 / FOURTH       | 149.000 VPD |



### CONTACT

#### **JANINE PELTIER**

INVESTMENT ASSOCIATE MARCUS & MILLICHAP

L CA 01856798 D 909.456.3435

janine.peltier@marcusmillichap.com

#### KRISTI SCHWARTZ

LEASING AGENT SHERRY CROWE, BROKER

L CA 02048403 D 909.268.9424 kristi@cclre.com

MARCUS & MILLICHAP:

3281 EAST GUASTI ROAD, SUITE 800, ONTARIO, CA 91761 | CAL LIC 00530854

1943-2057 RIVER ROAD NORCO, CA 92860

## **AVAILABLE SPACE: 2,560 SQ FT**



1943-2057 RIVER ROAD NORCO, CA 92860

# **TRADE AREA**



MARCUS & MILLICHAP:

3281 EAST GUASTI ROAD, SUITE 800, ONTARIO, CA 91761 | CAL LIC 00530854



1943-2057 RIVER ROAD NORCO, CA 92860

# **DEMOGRAPHICS**



| POPULATION                        | 1 MILE   | 3 MILES  | 5 MILES  |
|-----------------------------------|----------|----------|----------|
| Total Population                  | 12,270   | 93,337   | 265,110  |
| Female Median Age                 | 36.70    | 33.70    | 35.00    |
| Male Median Age                   | 35.70    | 34.40    | 34.40    |
| HOUSE HOLDS AND INCOME            | 1 MILE   | 3 MILES  | 5 MILES  |
| Total Households                  | 3,464    | 25,140   | 74,339   |
| # of persons per HH               | 3.40     | 3.60     | 3.50     |
| Average HH Inco