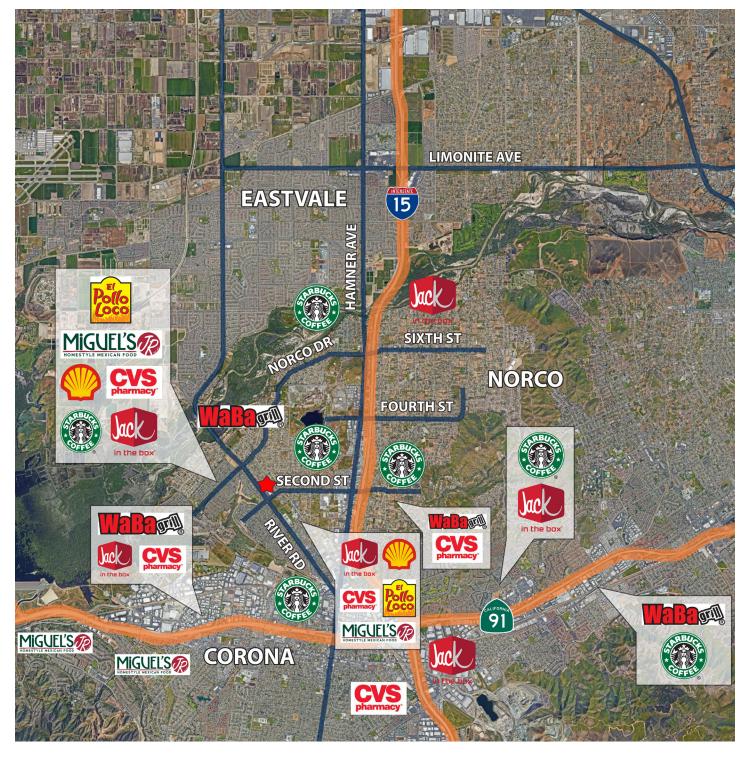

# **TRADE AREA**

MARCUS & MILLICHAP:

3281 EAST GUASTI ROAD, SUITE 800, ONTARIO, CA 91761 | CAL LIC 00530854

1943-2057 RIVER ROAD NORCO, CA 92860