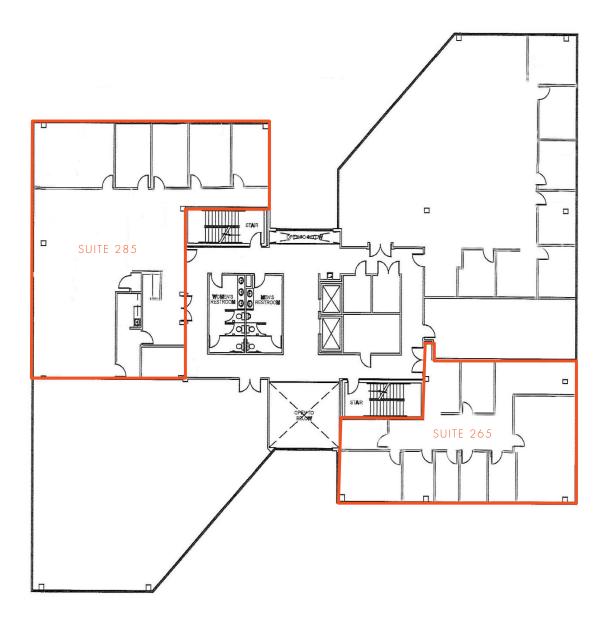

## LAKE DESTINY CENTER SECOND FLOOR

SUITE 265 2,248 SF AVAILABLE

SUITE 285 3,615 SF AVAILABLE

PLEASE CONTACT:

GABE DEJESUS 407.650.1501 | gabe.dejesus@foundrycommercial.com

Licensed Real Estate Broker

KEVIN WILL 407.458.5888 | kevin.will@foundrycommercial.com