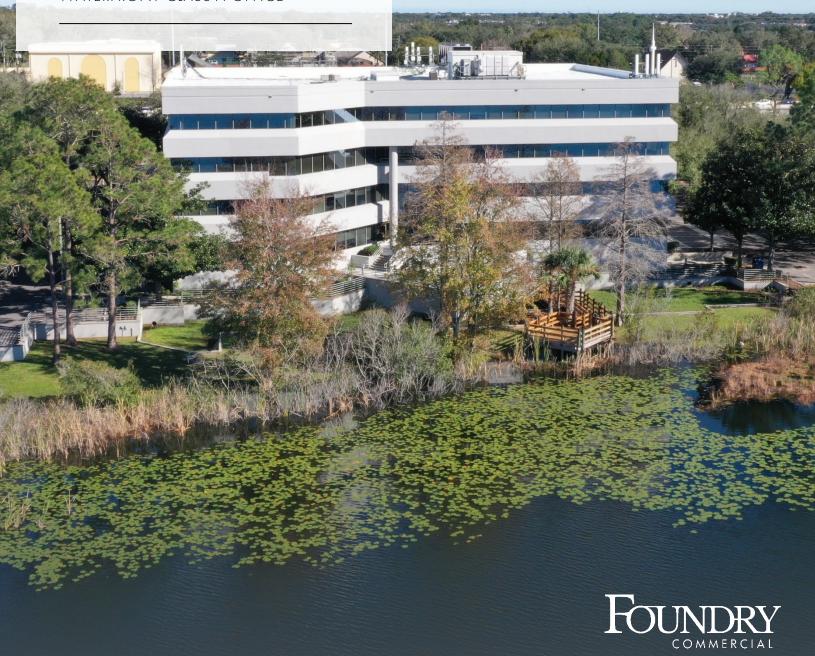

# LAKE DESTINY CENTER

WATERFRONT CLASS-A OFFICE

| SUITE | RSF           |
|-------|---------------|
| 265   | 2,248         |
| 285   | 3,615         |
| 365   | 2,193         |
| 400   | 4,805 – 7,326 |
| 405   | 2,521         |

## LAKE DESTINY CENTER

WATERFRONT CLASS-A OFFICE

Suites wrapped with lakefront views are move-in ready today at Lake Destiny Center. The building offers excellent visibility from I-4 with access that allows tenants to bypass both I-4 and Maitland Center traffic through Lake Destiny Road and Wymore Road. Reserved covered parking is available in the garage with direct elevator access.