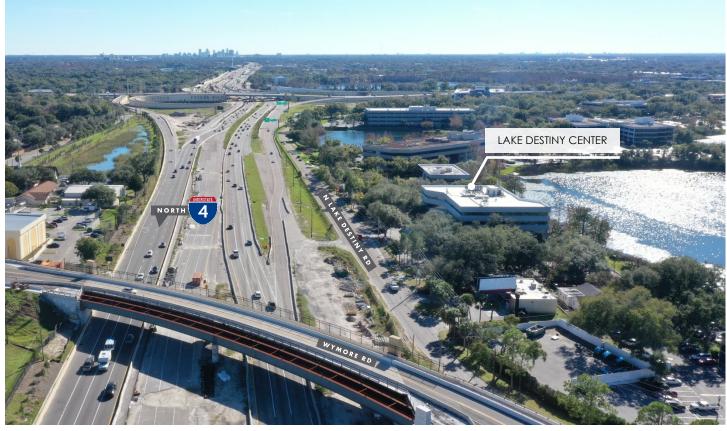

## LAKE DESTINY CENTER

WATERFRONT CLASS-A OFFICE

Suites wrapped with lakefront views are move-in ready today at Lake Destiny Center. The building offers excellent visibility from I-4 with access that allows tenants to bypass both I-4 and Maitland Center traffic through Lake Destiny Road and Wymore Road. Reserved covered parking is available in the garage with direct elevator access.