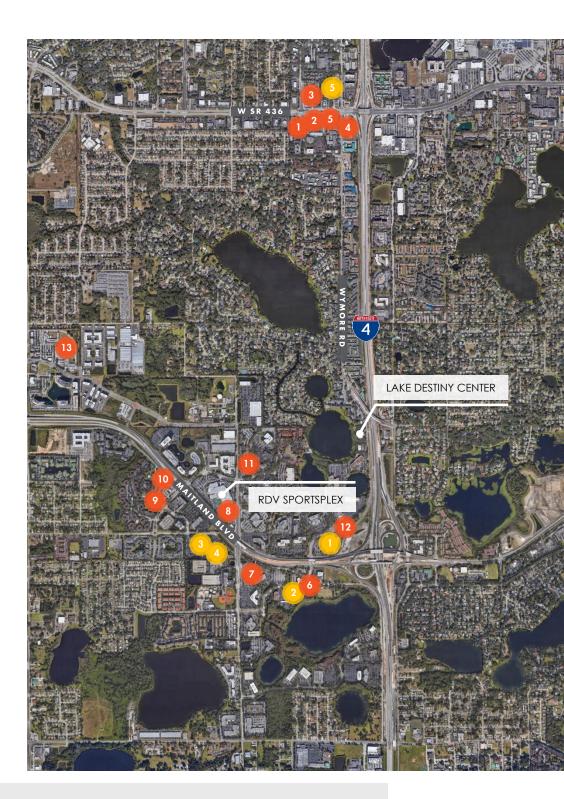

### LAKE DESTINY CENTER

MAITLAND AMENITY MAP

#### DINING

- 1. Chipolte
- 2. Olive Garden
- 3. Pollo Tropical
- 4. McDonald's
- 5. Chick-fil-A
- 6. Applebee's Grill + Bar
- 7. Nature's Table
- 8. Sam Snead's Oak Grill and Tavern
- 9. Wendy's
- 10. Chick-fil-A
- 11. Subway
- 12. Greenhouse Cafe
- 13. Publix

#### HOTELS

- 1. Sheraton
- 2. Homewood Suites
- 3. Courtyard Marriott
- 4. Extended Stay
- 5. Residence Inn

GABE DEJESUS **407.650.1501** | gabe.dejesus@foundrycommercial.com Licensed Real Estate Broker