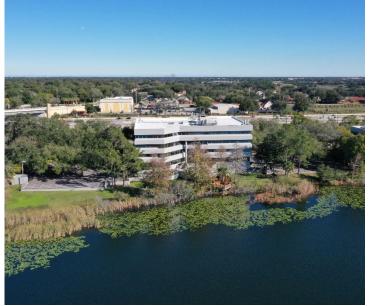

# LAKE DESTINY CENTER

WATERFRONT CLASS-A OFFICE

| SUITE | RSF           |
|-------|---------------|
| 265   | 2,248         |
| 285   | 3,615         |
| 365   | 2,193         |
| 400   | 4,805 – 7,326 |
| 405   | 2,521         |

## LAKE DESTINY CENTER

WATERFRONT CLASS-A OFFICE

Suites wrapped with lakefront views are move-in ready today at Lake Destiny Center. The building offers excellent visibility from I-4 with access that allows tenants to bypass both I-4 and Maitland Center traffic through Lake Destiny Road and Wymore Road. Reserved covered parking is available in the garage with direct elevator access.