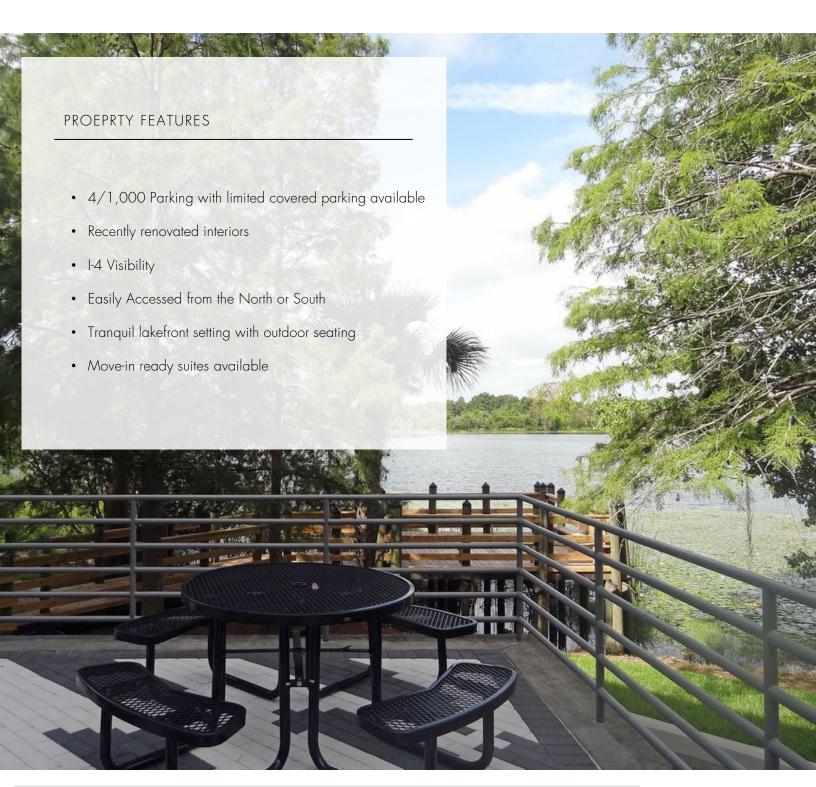

## LAKE DESTINY CENTER

WATERFRONT CLASS-A OFFICE

Suites wrapped with lakefront views are move-in ready today at Lake Destiny Center. The building offers excellent visibility from I-4 with access that allows tenants to bypass both I-4 and Maitland Center traffic through Lake Destiny Road and Wymore Road. Reserved covered parking is available in the garage with direct elevator access.