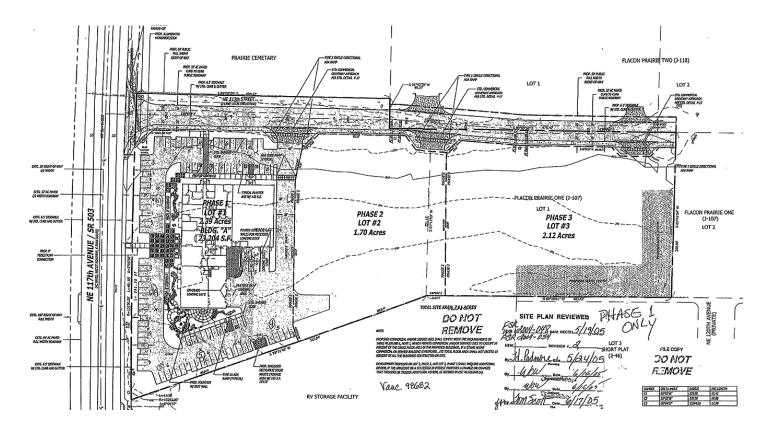

# For Sale

## Hwy 503 Build to Suit Opportunity

11815 NE 113th St Vancouver, WA 98662

| 3.82 acres available for build |
|--------------------------------|
| to suit                        |
|                                |
| \$5.00 PSF                     |
|                                |

Centrally located on Hwy 503



#### Location



#### Contact

#### Joshua Schwartz 503.221.2284 jschwartz@kiddermathews.com

George Slevin 503.221.2263 gslevin@kiddermathews.com



### Site Plan



#### Contact

Joshua Schwartz 503.221.2284 jschwartz@kiddermathews.com George Slevin

503.221.2263 gslevin@kiddermathews.com

This information supplied herein is from sources we deem reliable. It is provided without any representation, warranty or guarantee, expressed or implied as to its accuracy. Prospective Buyer or Tenant should conduct an independent investigation and verification of all matters deemed to be material, including, but not limited to, statements of income and expenses. Consult your attorney, accountant, or other professional advisor.

kiddermathews.com