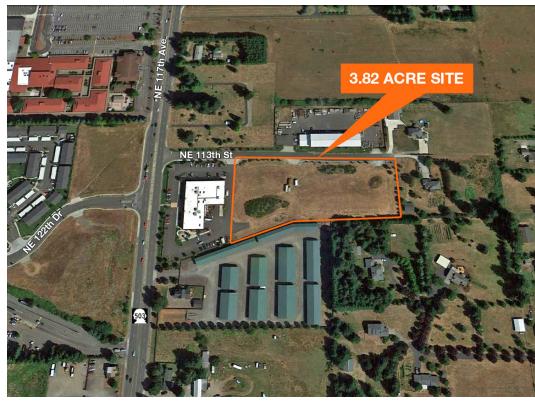

## Hwy 503 Build to Suit Opportunity

11815 NE 113th St Vancouver, WA 98662

| 3.82 acres available for build |
|--------------------------------|
| to suit                        |
|                                |
| \$5.00 PSF                     |
|                                |

Centrally located on Hwy 503