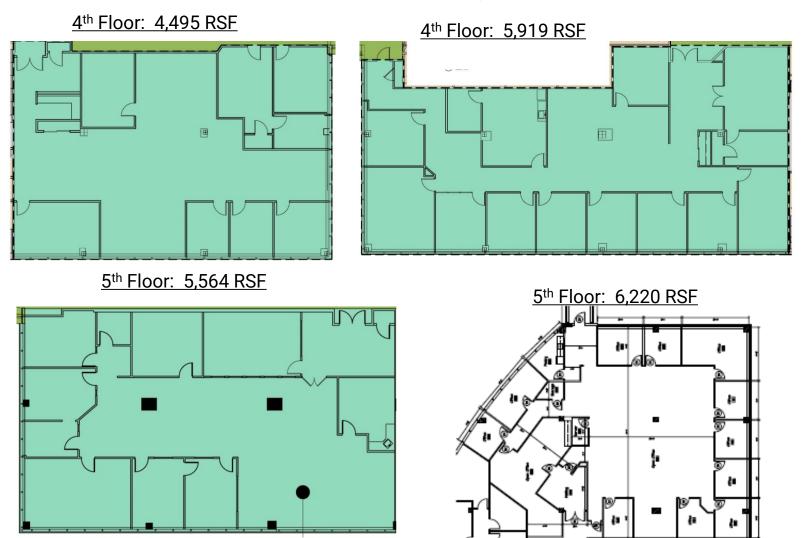

Asking Rent: \$29.50 PRSF + Electric

888 Veterans Memorial Highway Partial 4<sup>th</sup> Floor: 5,919 RSF Partial 4<sup>th</sup> Floor: 4,495 – 6,600 RSF Partial 5<sup>th</sup> Floor: 5,564 - 12,000 RSF Partial 5<sup>th</sup> Floor: 6,220 – 6,295 RSF