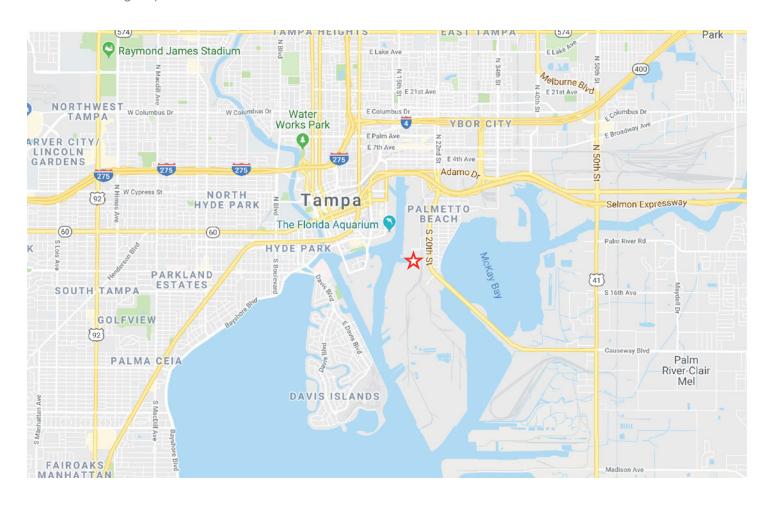

## 1650 Hemlock Street

## Opportunity

- Up to 16 acres available for outside storage
- Located in Port Ybor within five minutes of Downtown Tampa
- Zoned Heavy Industrial
- Potential for rail
- Less than 1/4 mile to the I-4 Connector and Selmon Expressway