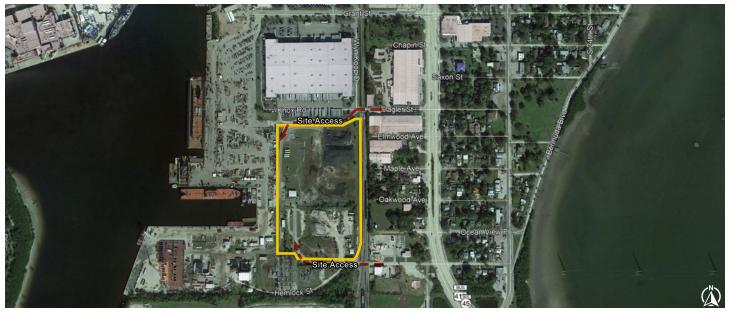

## 1650 Hemlock Street

## Opportunity

- Up to 16 acres available for outside storage
- Located in Port Ybor within five minutes of Downtown Tampa
- Zoned Heavy Industrial
- Potential for rail
- Less than 1/4 mile to the I-4 Connector and Selmon Expressway