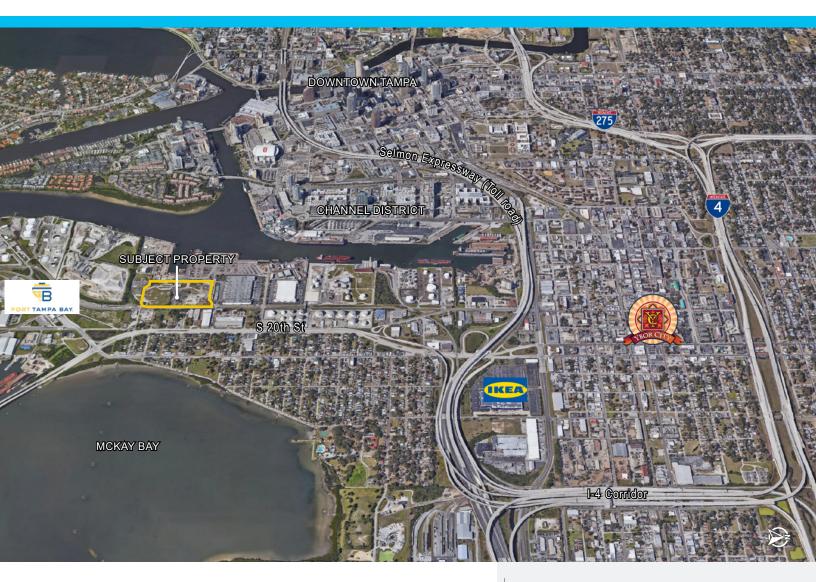

## 1650 Hemlock Street

## Opportunity

- Up to 16 acres available for outside storage
- Located in Port Ybor within five minutes of Downtown Tampa
- Zoned Heavy Industrial
- Potential for rail
- Less than 1/4 mile to the I-4 Connector and Selmon Expressway