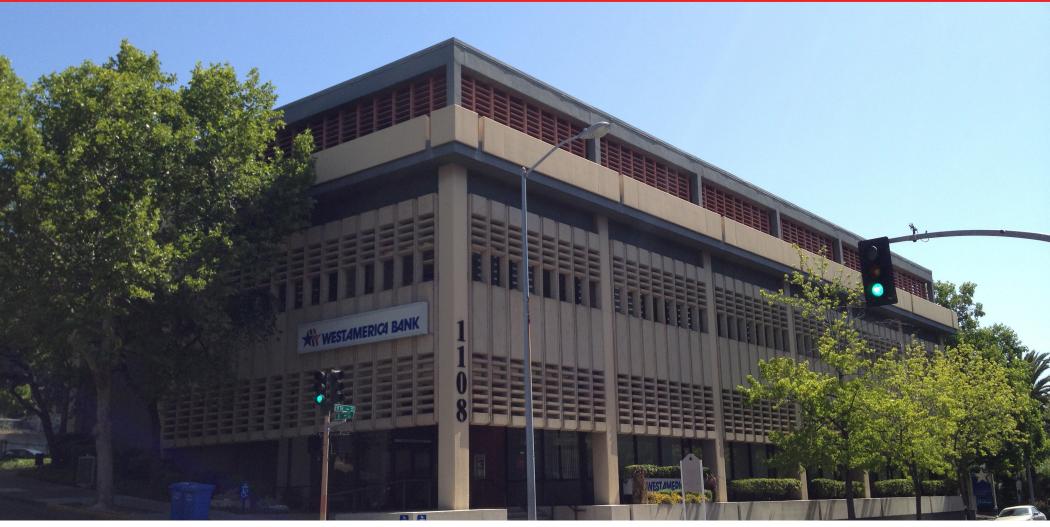

#### **DESCRIPTION OF PREMISES - FEATURES:**

The Westamerica Bank building is in downtown San Rafael on the corner of Fifth Avenue at B Street. This three-story office building provides ample on-site parking and is elevator served.