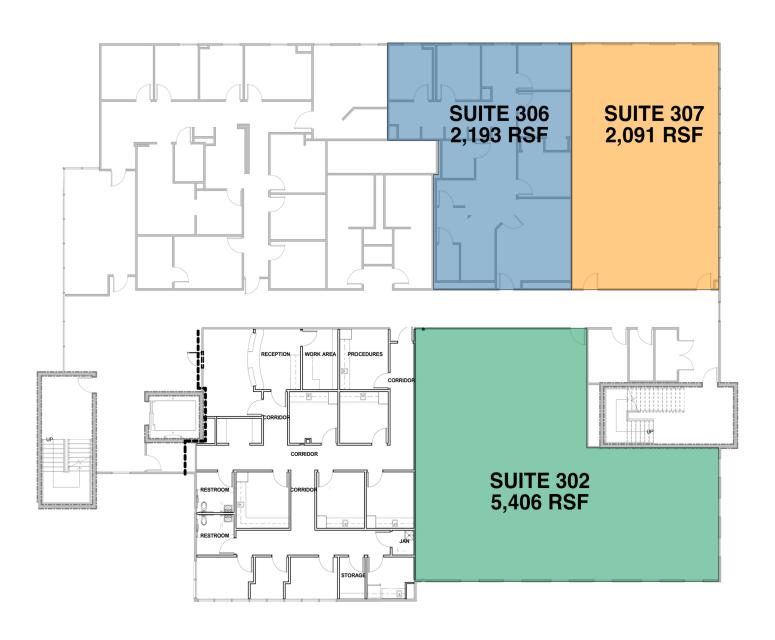

#### **OFFERING SUMMARY**

**Available SF:** 2,091 - 5,406 SF

**Lease Rate:** Negotiable

**Lease Type:** Full Service

Year Built: 2012

**Building Size:** 52,000 SF

13500 S. Tulsa Drive. Oklahoma City, OK 73170

**LEASE TYPE** | Full Service

**TOTAL SPACE** | 2,091 - 5,406 SF

**LEASE TERM** | Negotiable

**LEASE RATE** | Negotiable

| SUITE | TENANT    | SIZE (SF) | LEASE TYPE   | LEASE RATE | DESCRIPTION                      |
|-------|-----------|-----------|--------------|------------|----------------------------------|
| 302   | Available | 5,406 SF  | Full Service | Negotiable | -                                |
| 307   | Available | 2,091 SF  | Full Service | Negotiable | -                                |
| 306   | Available | 2,193 SF  | Full Service | Negotiable | Fully equipped, rent ready sutie |