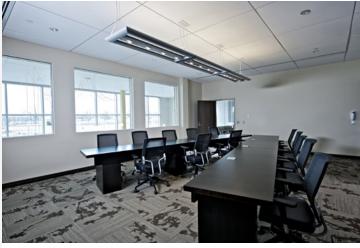

#### **PROPERTY OVERVIEW**

The St. Anthony South Healthplex is conveniently located at the intersection of I-44 and SW 134th. The exterior of the building is accented with natural stacked stone, and floor to ceiling windows, providing an abundance of natural light throughout the interior of the building. A state of the art pneumatic tube system was thoughtfully positioned throughout the building providing all physicians with controlled access to the full range of laboratory services located on the first floor.