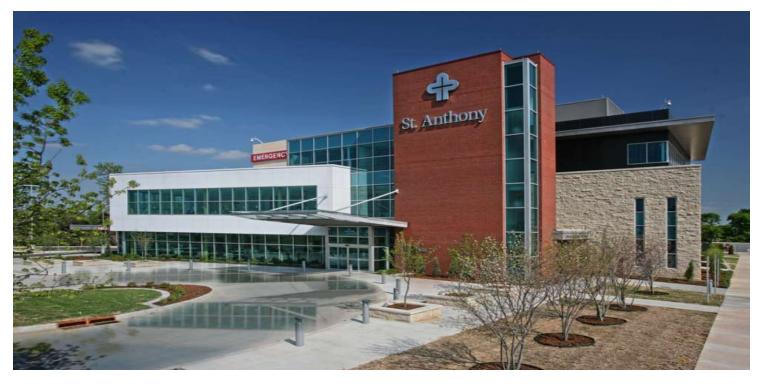

#### **PROPERTY OVERVIEW**

The St. Anthony South Healthplex is conveniently located at the intersection of I-44 and SW 134th. The exterior of the building is accented with natural stacked stone, and floor to ceiling windows, providing an abundance of natural light throughout the interior of the building. A state of the art pneumatic tube system was thoughtfully positioned throughout the building providing all physicians with controlled access to the full range of laboratory services located on the first floor.

#### **LOCATION OVERVIEW**

Located at the intersection of I-44 and SW 134th Street.

TRE DUPUY 405.843.7474 tdupuy@priceedwards.com priceedwards.com CRAIG TUCKER 405.843.7474 ctucker@priceedwards.com priceedwards.com