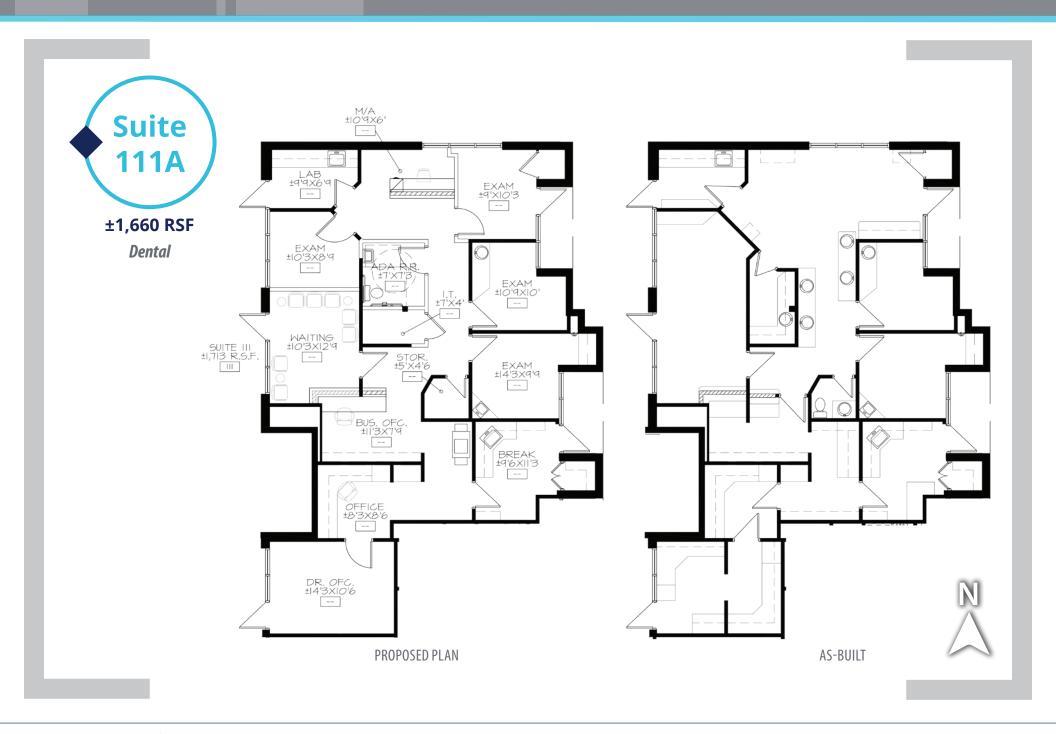

### **PROPERTY HIGHLIGHTS**

- •1/4 mile from HonorHealth Scottsdale Shea Medical Center
- Immediate access to Loop 101 (Pima Freeway)
- Many retail and restaurant amenities nearby

| JOHE TOTAL | 1,033 1131 | (Spec suite)       |
|------------|------------|--------------------|
| SUITE 102A | 700 RSF    |                    |
| SUITE 103A | 780 RSF    | (Spec Suite)       |
| CONTIGUOUS | 2,535 RSF  |                    |
|            |            |                    |
| SUITE 106A | 605 RSF    | Available 4/1/2019 |
| SUITE 111A | 1,660 RSF  | (Dental)           |
|            |            |                    |
| SUITE 201A | 1,019 RSF  | (Spec Suite)       |