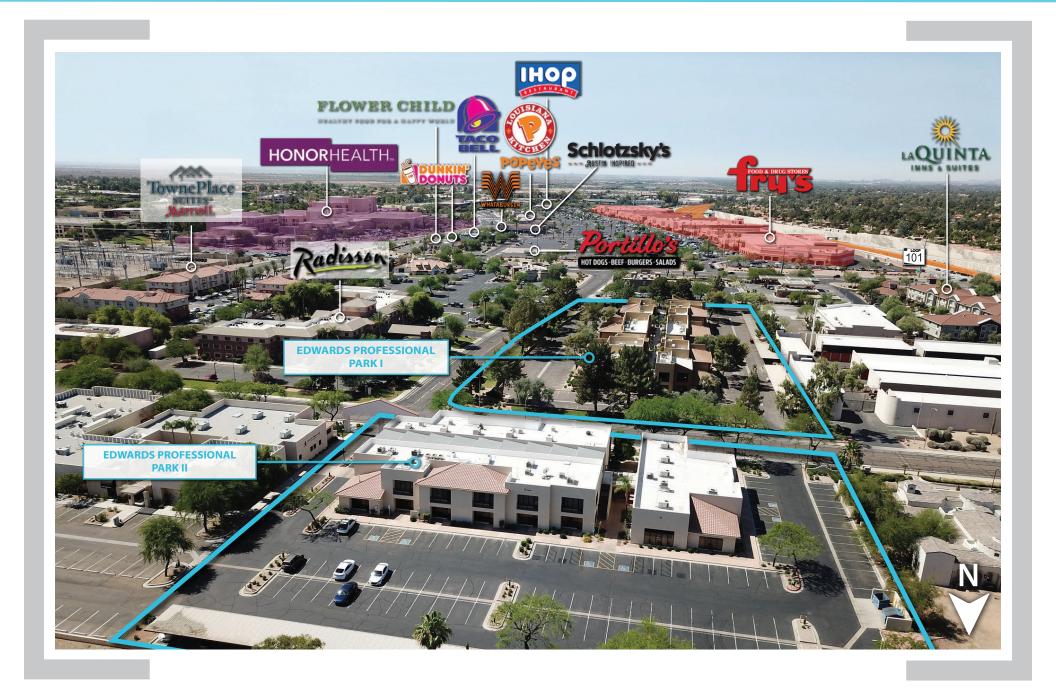

Ideally located directly off of the Loop 101 just North of Shea Boulevard, there are many retail and restaurant amenities nearby and HonorHealth Scottsdale Shea Medical Center is only 0.4 miles away offering an excellent and convenient opportunity for all healthcare providers.

### **PROPERTY HIGHLIGHTS**

- •1/4 mile from HonorHealth Scottsdale Shea Medical Center
- Immediate access to Loop 101 (Pima Freeway)
- Many retail and restaurant amenities nearby

| JOHE TOTAL | 1,033 1131 | (Spec suite)       |
|------------|------------|--------------------|
| SUITE 102A | 700 RSF    |                    |
| SUITE 103A | 780 RSF    | (Spec Suite)       |
| CONTIGUOUS | 2,535 RSF  |                    |
|            |            |                    |
| SUITE 106A | 605 RSF    | Available 4/1/2019 |
| SUITE 111A | 1,660 RSF  | (Dental)           |
|            |            |                    |
| SUITE 201A | 1,019 RSF  | (Spec Suite)       |