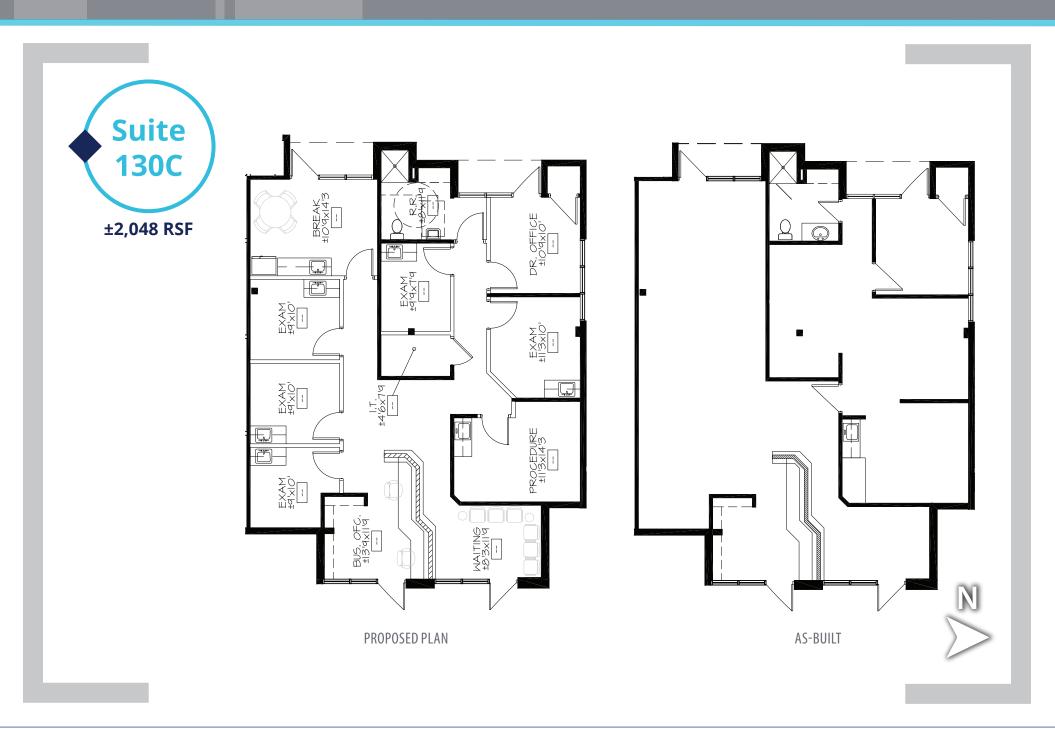

| SUITE 130C     | 2,048 RSF |        |
|----------------|-----------|--------|
| SUITE 134C     | 4,135 RSF |        |
| SUITE 223C     | 2,096 RSF | (Denta |
| SUITE 229C     | 1,077 RSF |        |
| SUITE 230C     | 998 RSF   |        |
| CONTIGUOUS     | 2,075 RSF |        |
| SUITE 231/232C | 1,285     |        |