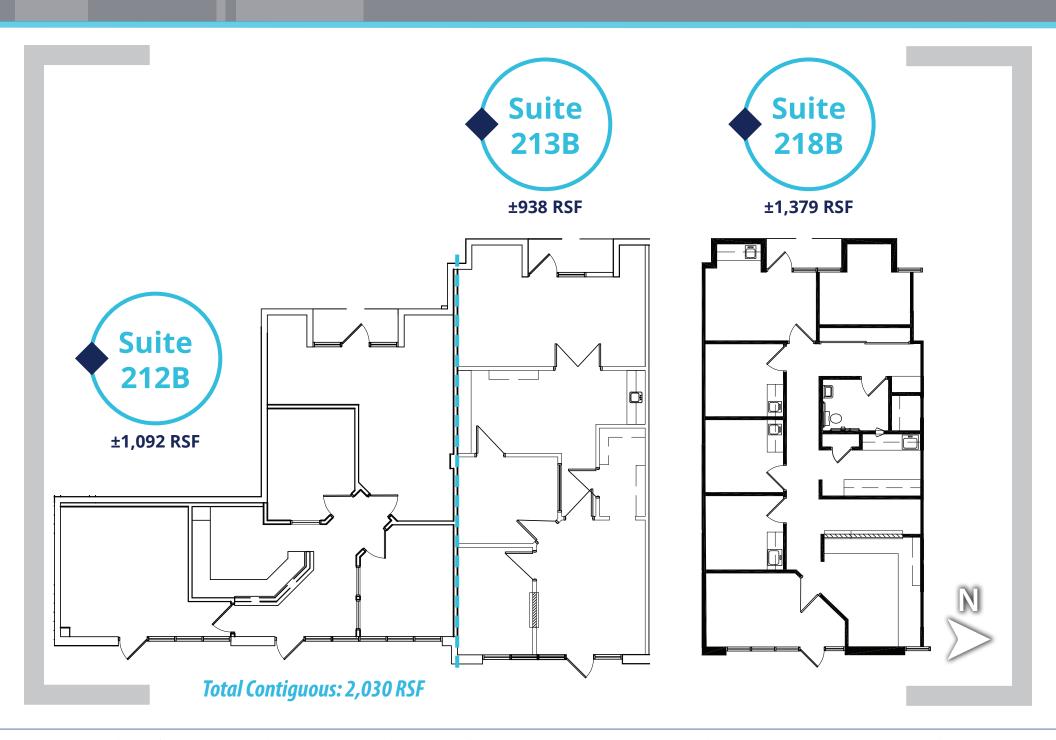

3,694 RSF

SUITE 210A 317 RSF

| SUITE 114B                       | 1,749 RSF                                |              |
|----------------------------------|------------------------------------------|--------------|
| SUITE 118B                       | 2,581 RSF                                | (Spec Suite) |
| SUITE 122B                       | 965 RSF                                  |              |
| SUITE 212B SUITE 213B CONTIGUOUS | 1,092 RSF<br>938 RSF<br><b>2,030 RSF</b> |              |
| SUITE 218B                       | 1,379 RSF                                |              |