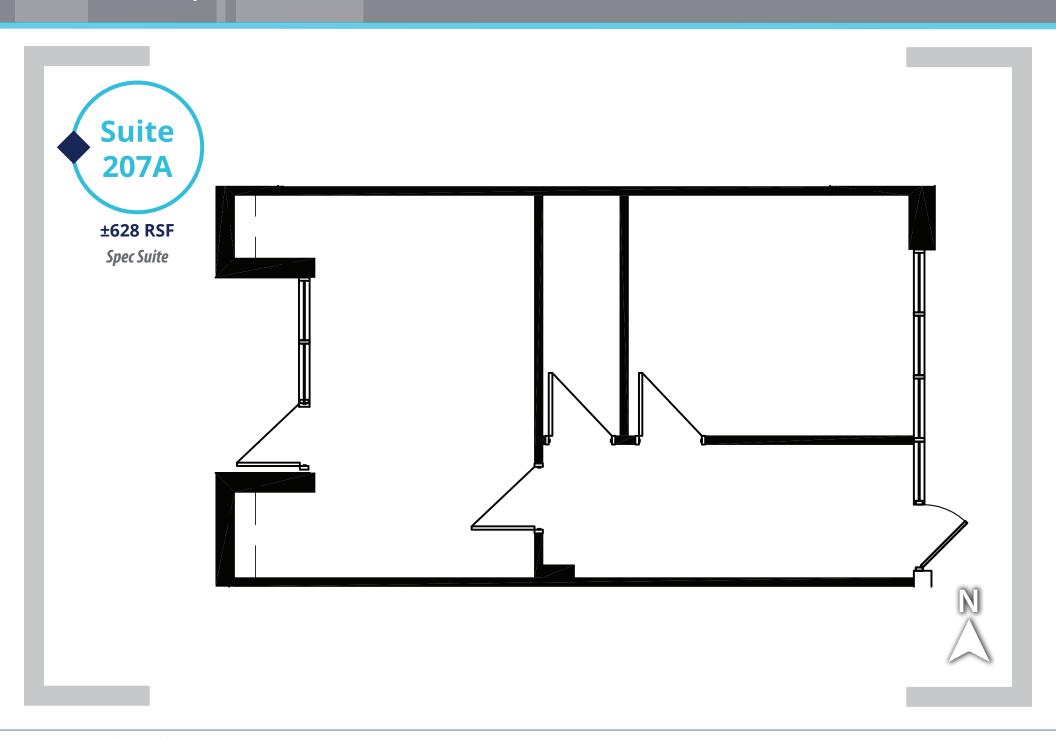

1 055 RSE (Spec Suite)

1,125 RSF (Spec Suite)

1,550 RSF Available 4/30/2019

SUITE 101A

SUITE 202A

SUITE 203A

**CONTIGUOUS** 

| SUITE 207A | 628 RSF | (Spec Suite) |
|------------|---------|--------------|
|            |         |              |