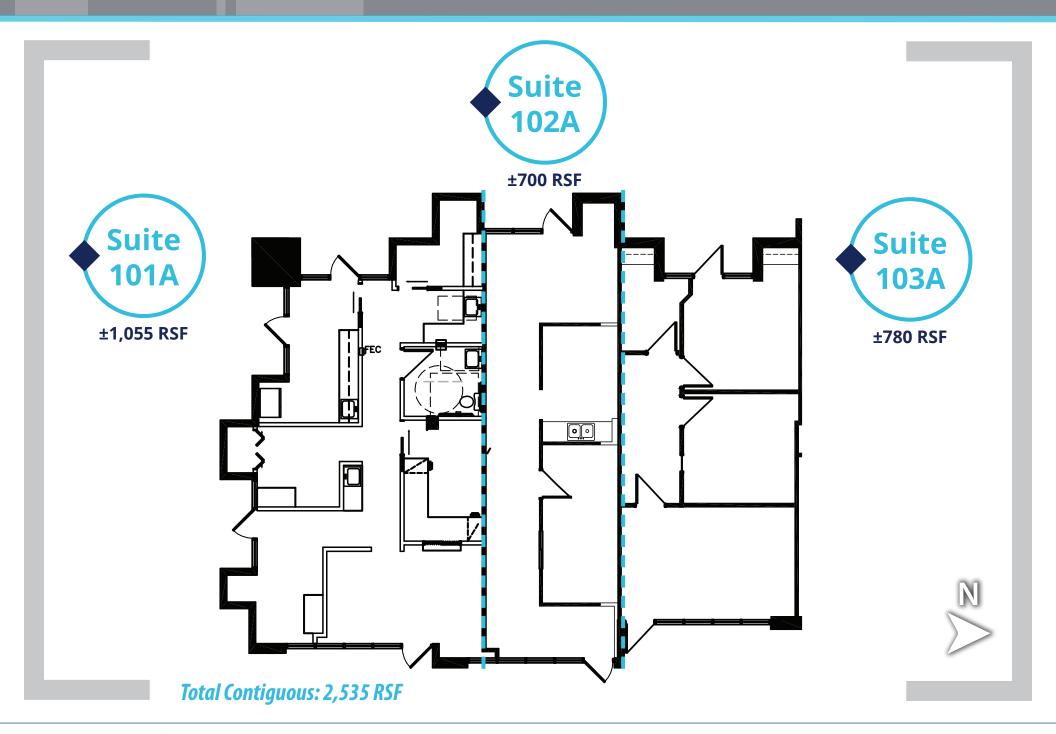

### **PROPERTY HIGHLIGHTS**

- •1/4 mile from HonorHealth Scottsdale Shea Medical Center
- Immediate access to Loop 101 (Pima Freeway)
- Many retail and restaurant amenities nearby

| JOHE TOTAL | 1,033 1131 | (Spec suite)       |
|------------|------------|--------------------|
| SUITE 102A | 700 RSF    |                    |
| SUITE 103A | 780 RSF    | (Spec Suite)       |
| CONTIGUOUS | 2,535 RSF  |                    |
|            |            |                    |
| SUITE 106A | 605 RSF    | Available 4/1/2019 |
| SUITE 111A | 1,660 RSF  | (Dental)           |
|            |            |                    |
| SUITE 201A | 1,019 RSF  | (Spec Suite)       |

1 055 RSE (Spec Suite)

1,125 RSF (Spec Suite)

1,550 RSF Available 4/30/2019

SUITE 101A

SUITE 202A

SUITE 203A

**CONTIGUOUS** 

| SUITE 207A | 628 RSF | (Spec Suite) |
|------------|---------|--------------|
|            |         |              |