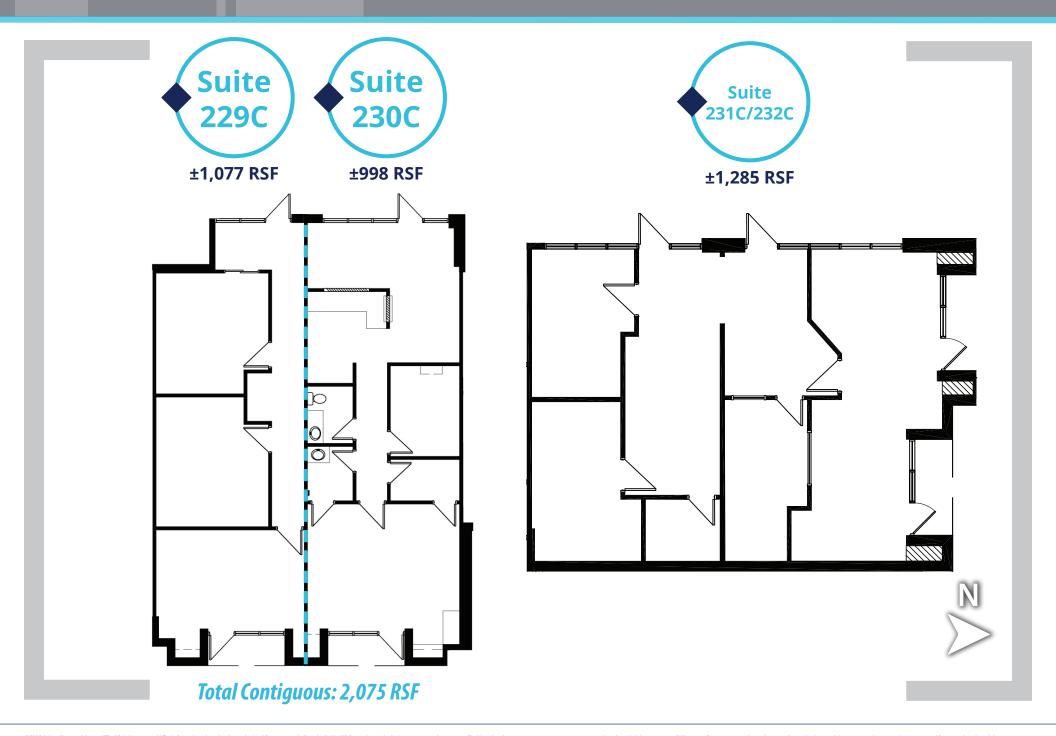

| SUITE 130C     | 2,048 RSF |        |
|----------------|-----------|--------|
| SUITE 134C     | 4,135 RSF |        |
| SUITE 223C     | 2,096 RSF | (Denta |
| SUITE 229C     | 1,077 RSF |        |
| SUITE 230C     | 998 RSF   |        |
| CONTIGUOUS     | 2,075 RSF |        |
| SUITE 231/232C | 1,285     |        |