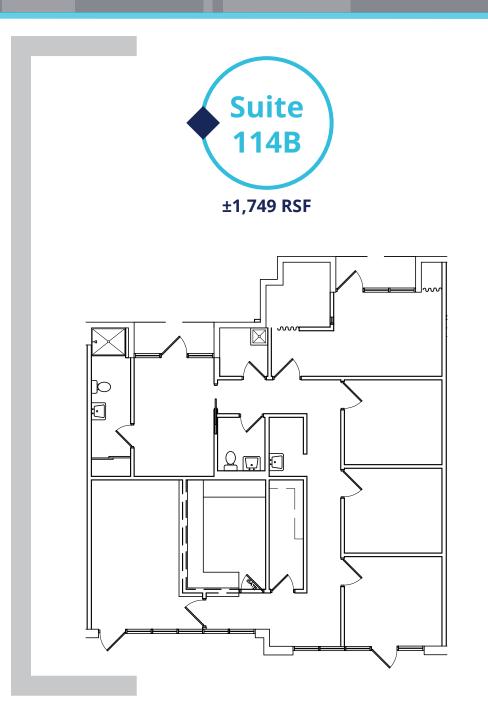

3,694 RSF

SUITE 210A 317 RSF

| SUITE 114B                       | 1,749 RSF                                |              |
|----------------------------------|------------------------------------------|--------------|
| SUITE 118B                       | 2,581 RSF                                | (Spec Suite) |
| SUITE 122B                       | 965 RSF                                  |              |
| SUITE 212B SUITE 213B CONTIGUOUS | 1,092 RSF<br>938 RSF<br><b>2,030 RSF</b> |              |
| SUITE 218B                       | 1,379 RSF                                |              |