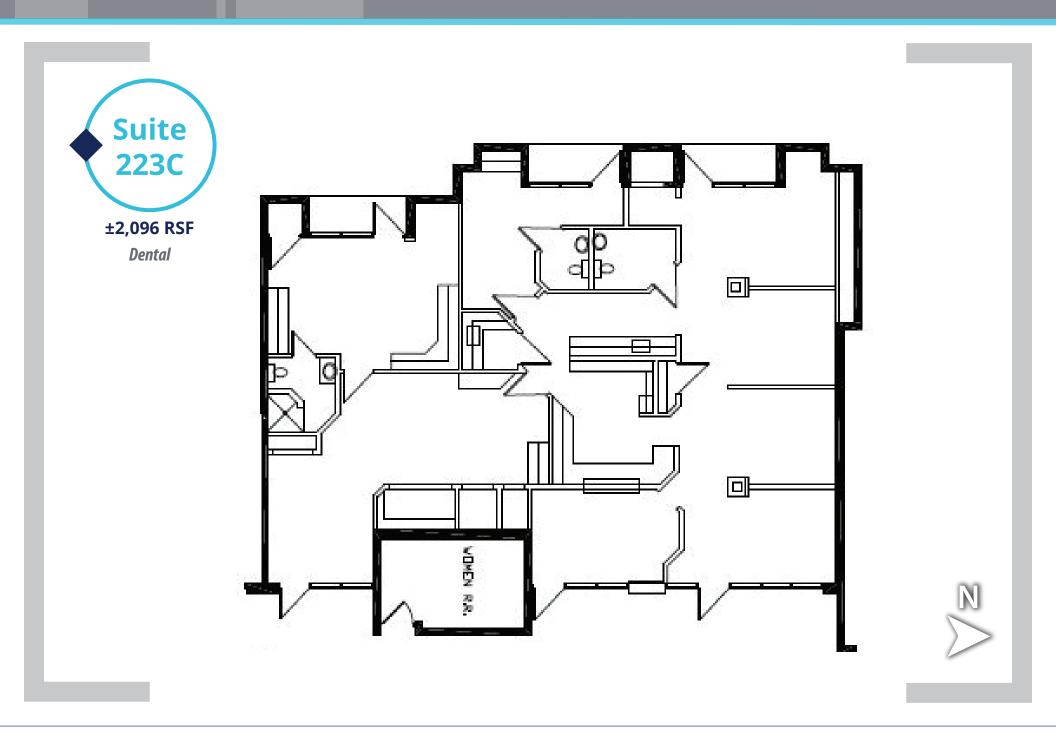

| SUITE 130C     | 2,048 RSF |        |
|----------------|-----------|--------|
| SUITE 134C     | 4,135 RSF |        |
| SUITE 223C     | 2,096 RSF | (Denta |
| SUITE 229C     | 1,077 RSF |        |
| SUITE 230C     | 998 RSF   |        |
| CONTIGUOUS     | 2,075 RSF |        |
| SUITE 231/232C | 1,285     |        |