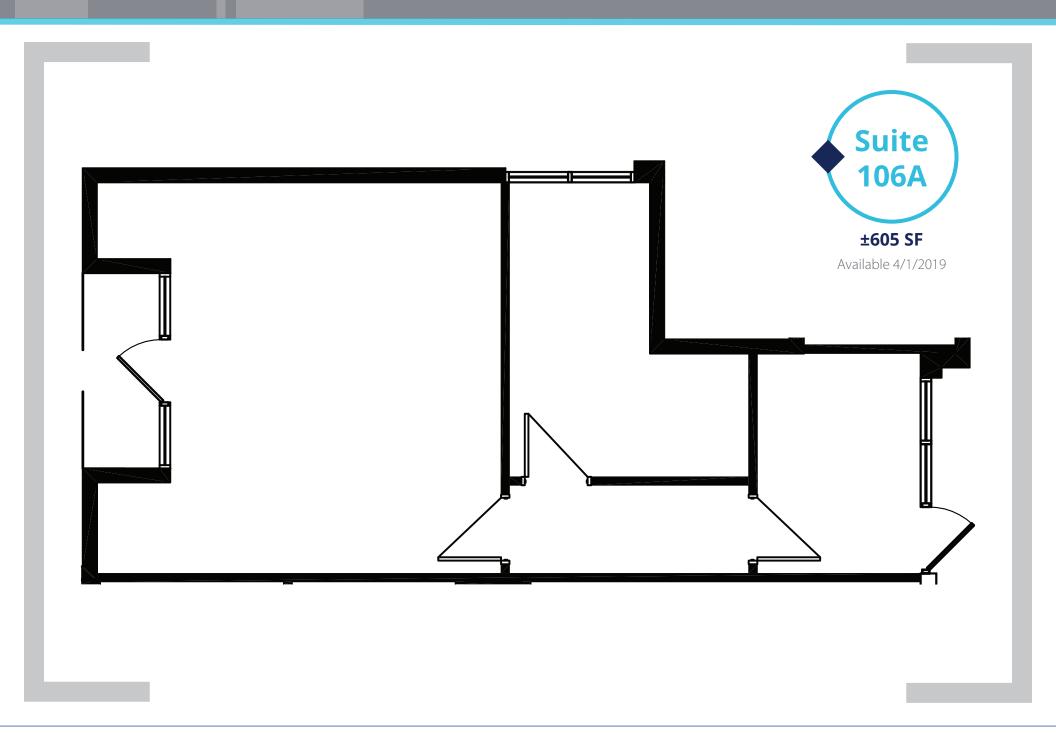

### **PROPERTY HIGHLIGHTS**

- •1/4 mile from HonorHealth Scottsdale Shea Medical Center
- Immediate access to Loop 101 (Pima Freeway)
- Many retail and restaurant amenities nearby

| JOHE TOTAL | 1,033 1131 | (Spec suite)       |
|------------|------------|--------------------|
| SUITE 102A | 700 RSF    |                    |
| SUITE 103A | 780 RSF    | (Spec Suite)       |
| CONTIGUOUS | 2,535 RSF  |                    |
|            |            |                    |
| SUITE 106A | 605 RSF    | Available 4/1/2019 |
| SUITE 111A | 1,660 RSF  | (Dental)           |
|            |            |                    |
| SUITE 201A | 1,019 RSF  | (Spec Suite)       |