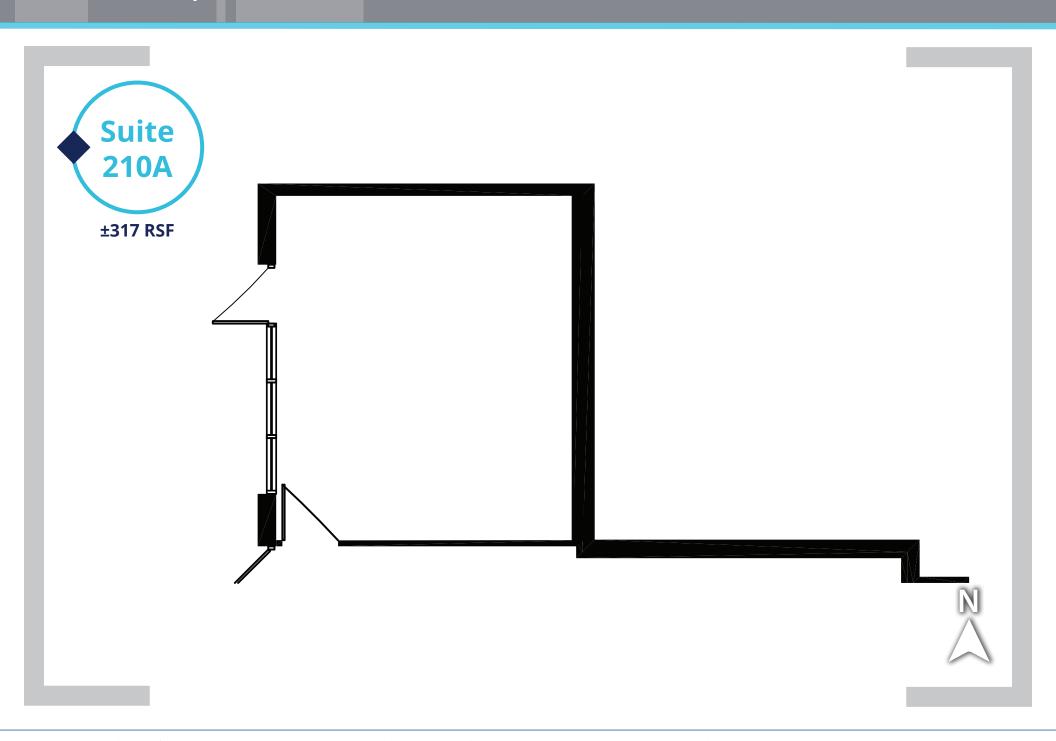

3,694 RSF

SUITE 210A 317 RSF

| SUITE 114B                       | 1,749 RSF                                |              |
|----------------------------------|------------------------------------------|--------------|
| SUITE 118B                       | 2,581 RSF                                | (Spec Suite) |
| SUITE 122B                       | 965 RSF                                  |              |
| SUITE 212B SUITE 213B CONTIGUOUS | 1,092 RSF<br>938 RSF<br><b>2,030 RSF</b> |              |
| SUITE 218B                       | 1,379 RSF                                |              |