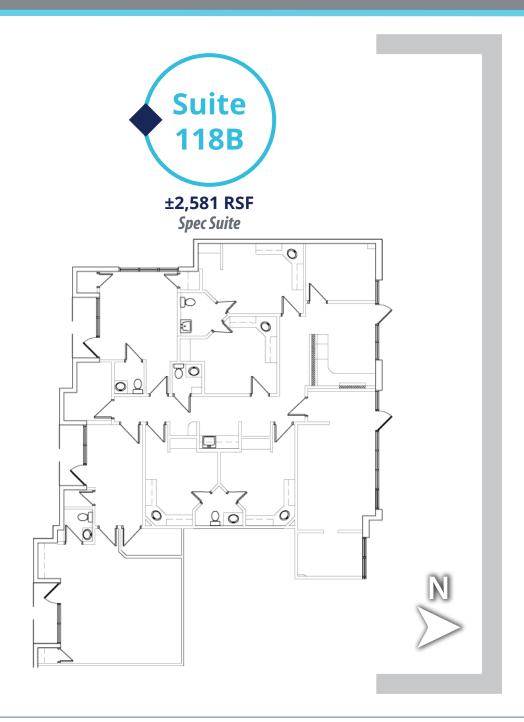

3,694 RSF

SUITE 210A 317 RSF

| SUITE 114B                       | 1,749 RSF                                |              |
|----------------------------------|------------------------------------------|--------------|
| SUITE 118B                       | 2,581 RSF                                | (Spec Suite) |
| SUITE 122B                       | 965 RSF                                  |              |
| SUITE 212B SUITE 213B CONTIGUOUS | 1,092 RSF<br>938 RSF<br><b>2,030 RSF</b> |              |
| SUITE 218B                       | 1,379 RSF                                |              |