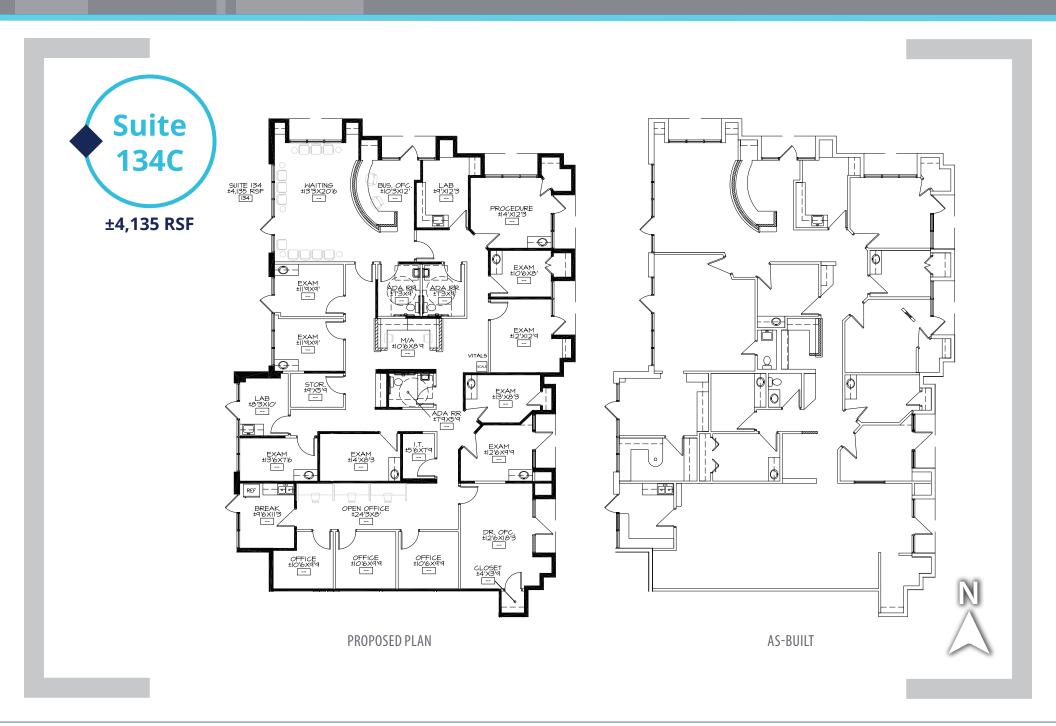

| SUITE 130C     | 2,048 RSF |        |
|----------------|-----------|--------|
| SUITE 134C     | 4,135 RSF |        |
| SUITE 223C     | 2,096 RSF | (Denta |
| SUITE 229C     | 1,077 RSF |        |
| SUITE 230C     | 998 RSF   |        |
| CONTIGUOUS     | 2,075 RSF |        |
| SUITE 231/232C | 1,285     |        |