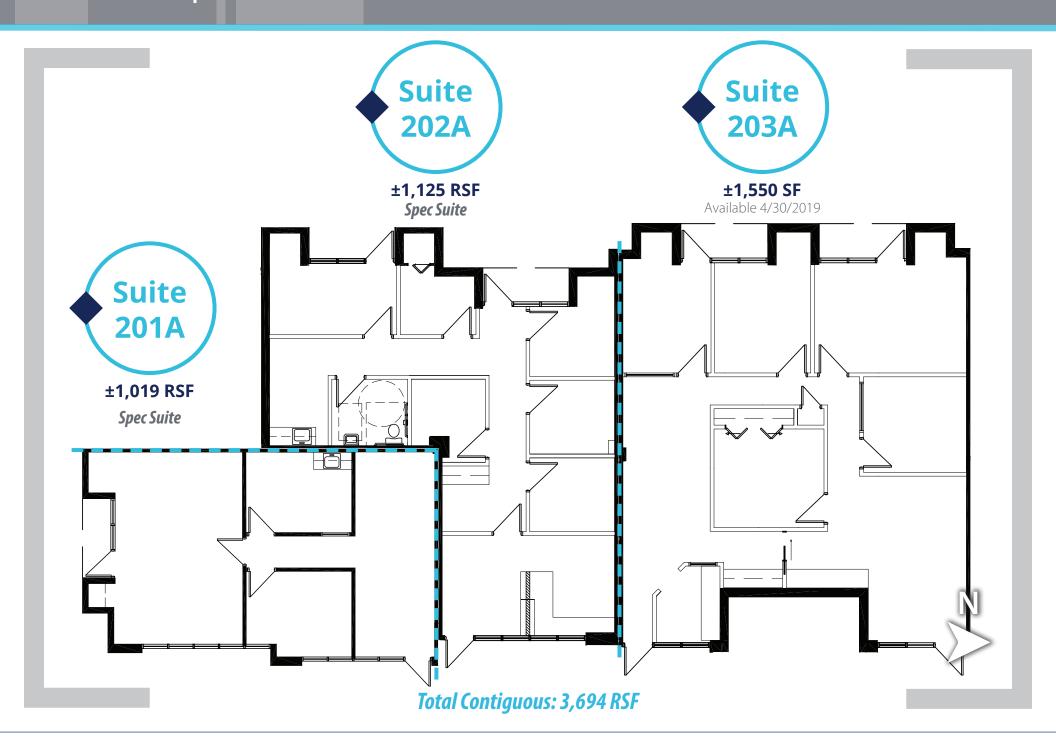

### **PROPERTY HIGHLIGHTS**

- •1/4 mile from HonorHealth Scottsdale Shea Medical Center
- Immediate access to Loop 101 (Pima Freeway)
- Many retail and restaurant amenities nearby

| JOHE TOTAL | 1,033 1131 | (Spec suite)       |
|------------|------------|--------------------|
| SUITE 102A | 700 RSF    |                    |
| SUITE 103A | 780 RSF    | (Spec Suite)       |
| CONTIGUOUS | 2,535 RSF  |                    |
|            |            |                    |
| SUITE 106A | 605 RSF    | Available 4/1/2019 |
| SUITE 111A | 1,660 RSF  | (Dental)           |
|            |            |                    |
| SUITE 201A | 1,019 RSF  | (Spec Suite)       |

1 055 RSE (Spec Suite)

1,125 RSF (Spec Suite)

1,550 RSF Available 4/30/2019

SUITE 101A

SUITE 202A

SUITE 203A

**CONTIGUOUS** 

| SUITE 207A | 628 RSF | (Spec Suite) |
|------------|---------|--------------|
|            |         |              |