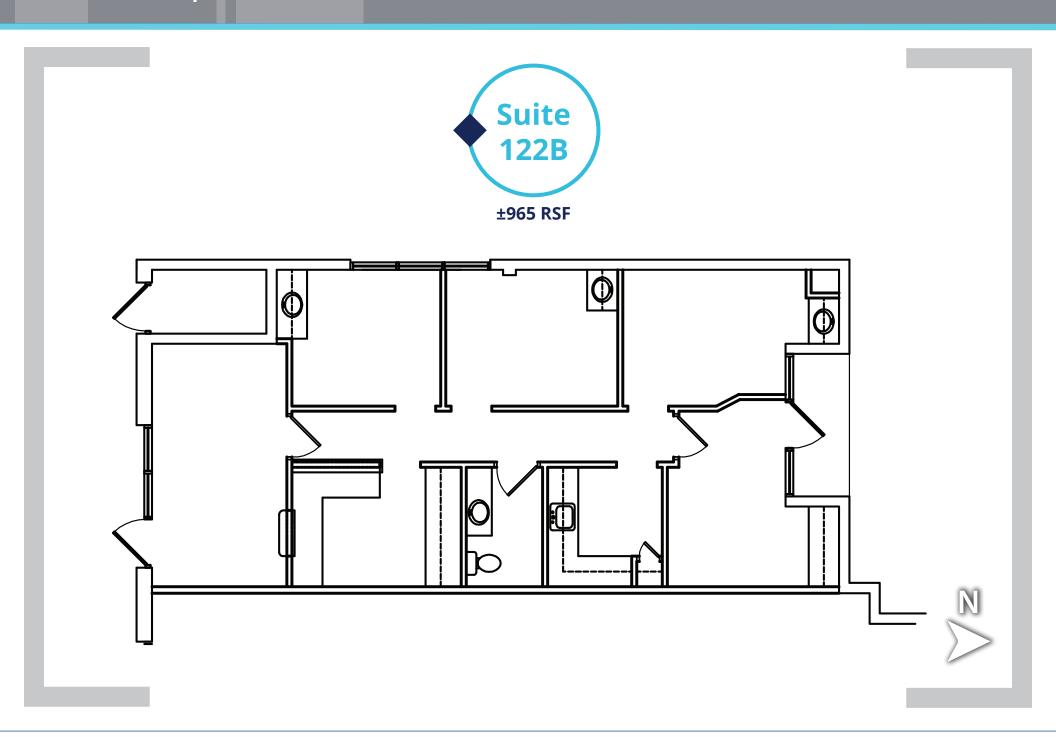

3,694 RSF

SUITE 210A 317 RSF

| SUITE 114B                       | 1,749 RSF                                |              |
|----------------------------------|------------------------------------------|--------------|
| SUITE 118B                       | 2,581 RSF                                | (Spec Suite) |
| SUITE 122B                       | 965 RSF                                  |              |
| SUITE 212B SUITE 213B CONTIGUOUS | 1,092 RSF<br>938 RSF<br><b>2,030 RSF</b> |              |
| SUITE 218B                       | 1,379 RSF                                |              |